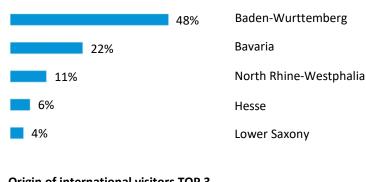

International trade fair for signmaking, large format printing, light advertising & digital signage

Show report 2023





This year **8,078** interested visitors came to wetec 2023.



## Visitor survey - catchment area

The catchment area of weter visitors has expanded.



#### Federal states - TOP 5



#### Origin of international visitors TOP 3



<sup>\*</sup>Total number of visitors to EXPO 4.0: 11,795



## Visitor Survey - economic sectors\*

Services & Industry / Manufacturers are the **business sectors most strongly represented** at wetec 2023.



## Visitor survey – group of visitors\*



<sup>\*</sup>Multiple answers possible



#### Visitor survey – position in company

**76%** of wetec visitors work in a **managerial position**.



#### Visitor survey - decision-making powers\*

**86%** of visitors are directly involved in **investment** decisions.

\* Difference to 100% = pupil, student, other not working



#### Visitor survey – interest in products and services top answers\*





## Visitor survey - completeness of the range of products and services

More than **two third