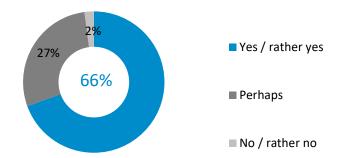

## Exhibitor survey – intention to exhibit again

Two thirds of the exhibitors want to exhibit again at the next wetec.