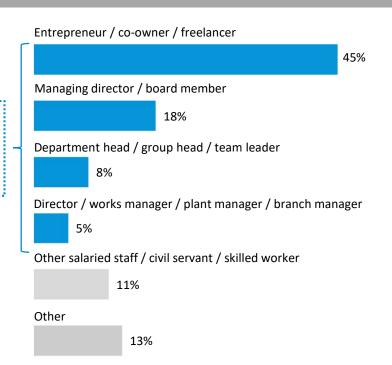

#### Visitor survey – position in company

**76%** of wetec visitors work in a **managerial position**.