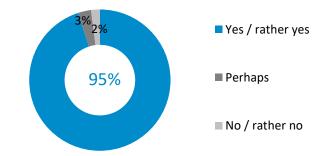

## Exhibitor survey – recommendation\*

**95%** of the exhibitors would **recommend** wetec to others.

<sup>\*</sup> Rounding of individual values, therefore total 101%.