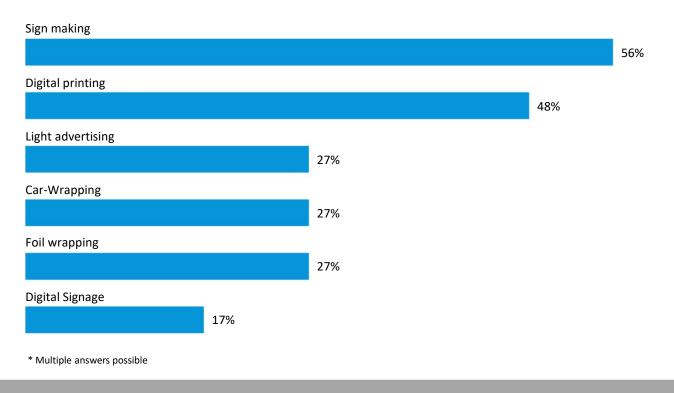

etec visitors work in a **managerial position**.



#### Visitor survey - decision-making powers\*

**86%** of visitors are directly involved in **investment** decisions.

\* Difference to 100% = pupil, student, other not working



#### Visitor survey – interest in products and services top answers\*





## Visitor survey - completeness of the range of products and services

More than **two thirds** rate the offer as **complete**.



## Visitor survey – returning visitors and recommendation

82% of visitors would recommend wetec to others.



#### Visitor survey – general assessment

Visitors gave wetec 2023 an average overall grade of **1.9**.



 $<sup>\</sup>ensuremath{^*}$  Rounding of individual values, therefore total 101%.



# Exhibitor survey – range of products and services\*



### Exhibitor survey – general assessment





## Exhibitor survey – recommendation\*

**95%** of the exhibitors would **recommend** wetec to others.



<sup>\*</sup> Rounding of individual values, therefore total 101%.



## Exhibitor survey – intention to exhibit again

Two thirds of the exhibitors want to exhibit again at the next wetec.



#### Exhibitor survey – assessment of market situation and trade show success



#### Exhibitor survey – trade show objectives





<sup>\*</sup>Difference to 100% = "somebody else decides upon this matter"