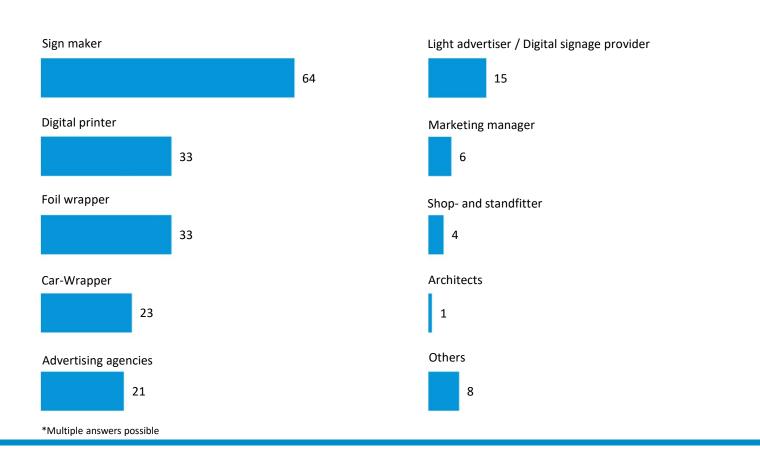

International trade fair for signmaking, large format printing, light advertising & digital signage

Show report 2023





This year **8,078** interested visitors came to wetec 2023.



## Visitor survey - catchment area

The catchment area of weter visitors has expanded.



#### Federal states - TOP 5



#### Origin of international visitors TOP 3



<sup>\*</sup>Total number of visitors to EXPO 4.0: 11,795



## Visitor Survey - economic sectors\*

Services & Industry / Manufacturers are the **business sectors most strongly represented** at wetec 2023.



## Visitor survey – group of visitors\*



<sup>\*</sup>Multiple answers possible



#### Visitor survey – position in company

**76%** of wetec visitors work in a **managerial position**.



#### Visitor survey - decision-making powers\*

**86%** of visitors are directly involved in **investment** decisions.

\* Difference to 100% = pupil, student, other not working



#### Visitor survey – interest in products and services top answers\*





## Visitor survey - completeness of the range of products and services

More than **two thirds** rate the offer as **complete**.



## Visitor survey – returning visitors and recommendation

82% of visitors would recommend wetec to others.



#### Visitor survey – general assessment

Visitors gave wetec 2023 an average overall grade of **1.9**.



 $<sup>\</sup>ensuremath{^*}$  Rounding of