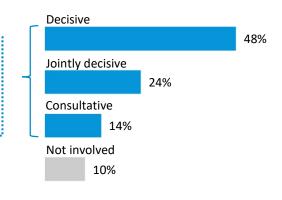

#### Visitor survey - decision-making powers\*

**86%** of visitors are directly involved in **investment** decisions.

\* Difference to 100% = pupil, student, other not working