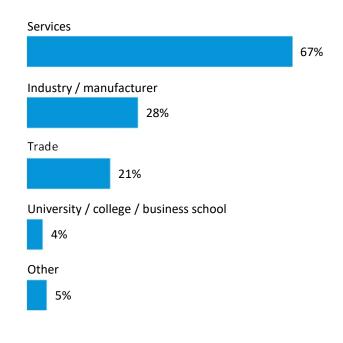

## Visitor Survey - economic sectors\*

Services & Industry / Manufacturers are the **business sectors most strongly represented** at wetec 2023.