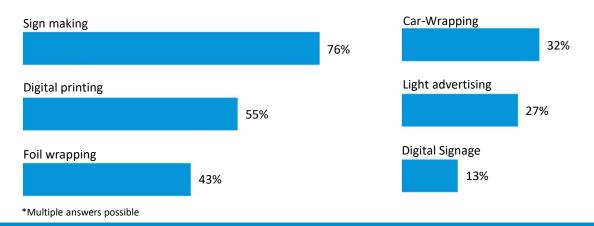

tchment area

The catchment area of weter visitors has expanded.



#### Federal states - TOP 5



#### Origin of international visitors TOP 3



<sup>\*</sup>Total number of visitors to EXPO 4.0: 11,795



## Visitor Survey - economic sectors\*

Services & Industry / Manufacturers are the **business sectors most strongly represented** at wetec 2023.



## Visitor survey – group of visitors\*



<sup>\*</sup>Multiple answers possible



#### Visitor survey – position in company

**76%** of wetec visitors work in a **managerial position**.



#### Visitor survey - decision-making powers\*

**86%** of visitors are directly involved in **investment** decisions.

\* Difference to 100% = pupil, student, other not working



#### Visitor survey – interest in products and services top answers\*





## Visitor survey - completeness of the range of products and services

More than **two thirds** rate the offer as **complete**.



## Visitor survey – returning visitors and recommendation

82% of visitors would recommend wetec to others.



#### Visitor survey – general assessment

Visitors gave wetec 2023 an average overall grade of **1.9**.



 $<sup>\</sup>ensuremath{^*}$  Rounding of individual values, therefore total 101%.



# Exhibitor survey – range of products and services\*



### Exhibitor survey – general assessment





## Exhibitor survey – recommendation\*

**95%** of the exhibitors would **recommend** wetec to others.



<sup>\*</sup> Rounding of individual values, therefore total 101%.



## Exhibitor survey – intention to exhibit again

Two thirds of the exhibitors