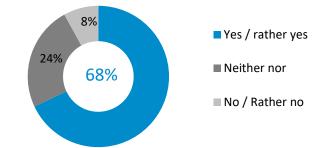

## Visitor survey - completeness of the range of products and services

More than **two thirds** rate the offer as **complete**.