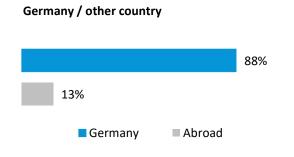

## Visitor survey - catchment area

The catchment area of weter visitors has expanded.