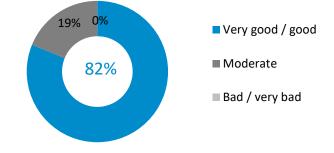

#### Visitor survey – general assessment

Visitors gave wetec 2023 an average overall grade of **1.9**.

 $<sup>\</sup>ensuremath{^*}$  Rounding of individual values, therefore total 101%.