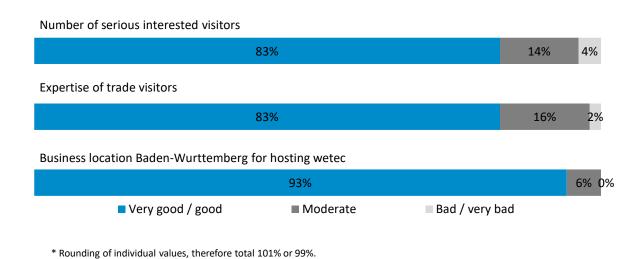

mplete**.



## Visitor survey – returning visitors and recommendation

82% of visitors would recommend wetec to others.



#### Visitor survey – general assessment

Visitors gave wetec 2023 an average overall grade of **1.9**.



 $<sup>\</sup>ensuremath{^*}$  Rounding of individual values, therefore total 101%.



# Exhibitor survey – range of products and services\*



### Exhibitor survey – general assessment





## Exhibitor survey – recommendation\*

**95%** of the exhibitors would **recommend** wetec to others.



<sup>\*</sup> Rounding of individual values, therefore total 101%.



## Exhibitor survey – intention to exhibit again

Two thirds of the exhibitors want to exhibit again at the next wetec.



#### Exhibitor survey – assessment of market situation and trade show success



#### Exhibitor survey – trade show objectives





<sup>\*</sup>Difference to 100% = "somebody else decides upon this matter"