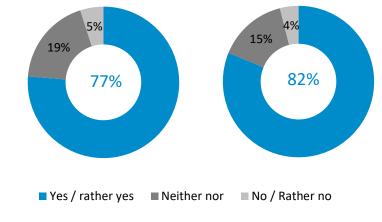

## Visitor survey – returning visitors and recommendation

82% of visitors would recommend wetec to others.