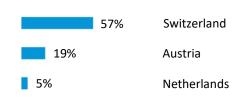

#### Origin of international visitors TOP 3

<sup>\*</sup>Total number of visitors to EXPO 4.0: 11,795