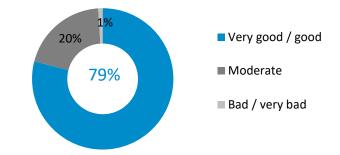

## Visitor survey - completeness of the range of products and services

More than **two thirds** rate the offer as **complete**.