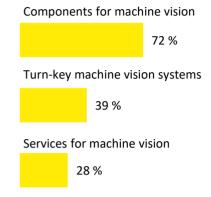

#### Visitor survey – Interest in the offer\*

Visitors of VISION are especially interested in components for machine vision. Turn-key machine vision systems are interesting for more than one third of the visitors.