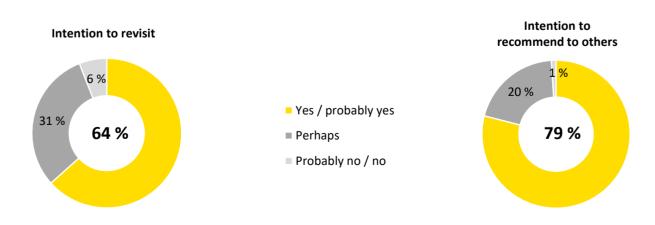

#### Visitor survey – Intention to revisit and recommendation VISION to others

<sup>\*</sup> Multiple choice