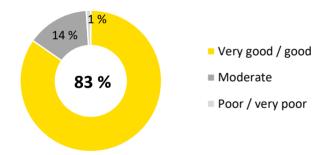

## Visitor survey – General assessment

83 % of the visitors overall rated VISION with a very good or good grade.