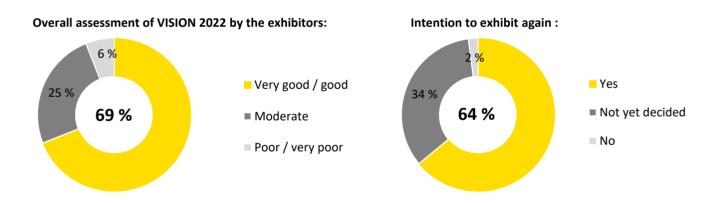

ision. Turn-key machine vision systems are interesting for more than one third of the visitors.



### Visitor survey – Decision making authority \*

80 % of the visitors are involved in the purchasing or procurement decision making.



#### Visitor survey - TOP 5 Objectives for visiting VISION 2022\*

Beside information on new products and innovations visitors mainly want a general market orientation as well as an exchange of experience / information.



<sup>\*</sup> Multiple choice

<sup>\*</sup> Difference to 100 % = pupil, student, other not working

<sup>\*</sup> Multiple choice



## Exhibitor survey - Product range of exhibiting companies

The following products and service were presented at VISION 2022:\*



#### Exhibitor survey - Overall assessment & Intention to exhibit again



## Exhibitor survey – Quality of visitors & Intention to recommend VISION