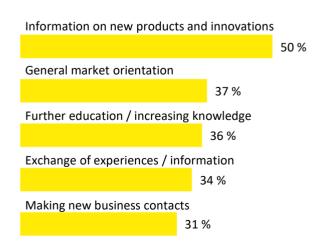

#### Visitor survey - TOP 5 Objectives for visiting VISION 2022\*

Beside information on new products and innovations visitors mainly want a general market orientation as well as an exchange of experience / information.