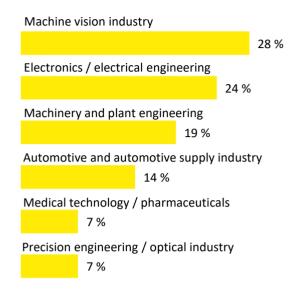

#### Visitor survey – TOP 5 industry sectors\*

Machine vision is the biggest industry sector present at VISION. Almost one third of all visitors are employed there. Further visitors were from the electronics / electrical engineering industry, the machinery and plant engineering industry and the automotive sector.