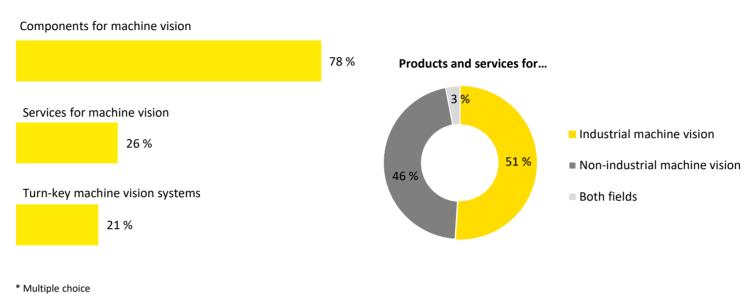

## Exhibitor survey - Product range of exhibiting companies

The following products and service were presented at VISION 2022:\*