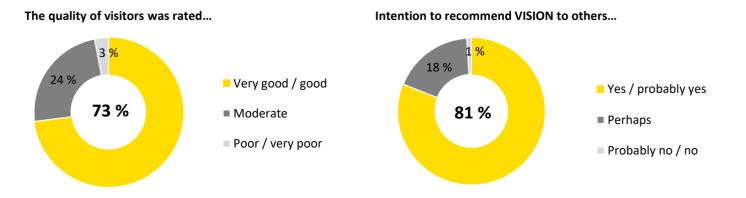

d of the visitors.



### Visitor survey – Decision making authority \*

80 % of the visitors are involved in the purchasing or procurement decision making.



#### Visitor survey - TOP 5 Objectives for visiting VISION 2022\*

Beside information on new products and innovations visitors mainly want a general market orientation as well as an exchange of experience / information.



<sup>\*</sup> Multiple choice

<sup>\*</sup> Difference to 100 % = pupil, student, other not working

<sup>\*</sup> Multiple choice



## Exhibitor survey - Product range of exhibiting companies

The following products and service were presented at VISION 2022:\*



#### Exhibitor survey - Overall assessment & Intention to exhibit again



## Exhibitor survey – Quality of visitors & Intention to recommend VISION