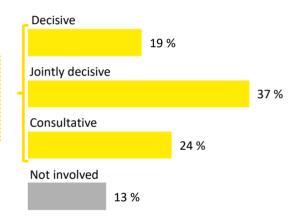

### Visitor survey – Decision making authority \*

80 % of the visitors are involved in the purchasing or procurement decision making.