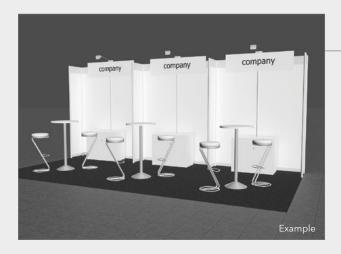

#### Stand area:

• 6 m<sup>2</sup>

#### Stand construction:

- Rear panel, 2 m wide in white, 250 cm high
- Fascia for company name in standard font black
- Anthracite carpet

#### Lighting + electricity:

- Power connection including usage + socket
- 1 long arm spotlight

#### **Equipment:**

- 1 high table
- 2 bar stools
- 1 lockable sideboard that can also be used for demonstrations
- 1 WLAN connection for one workplace