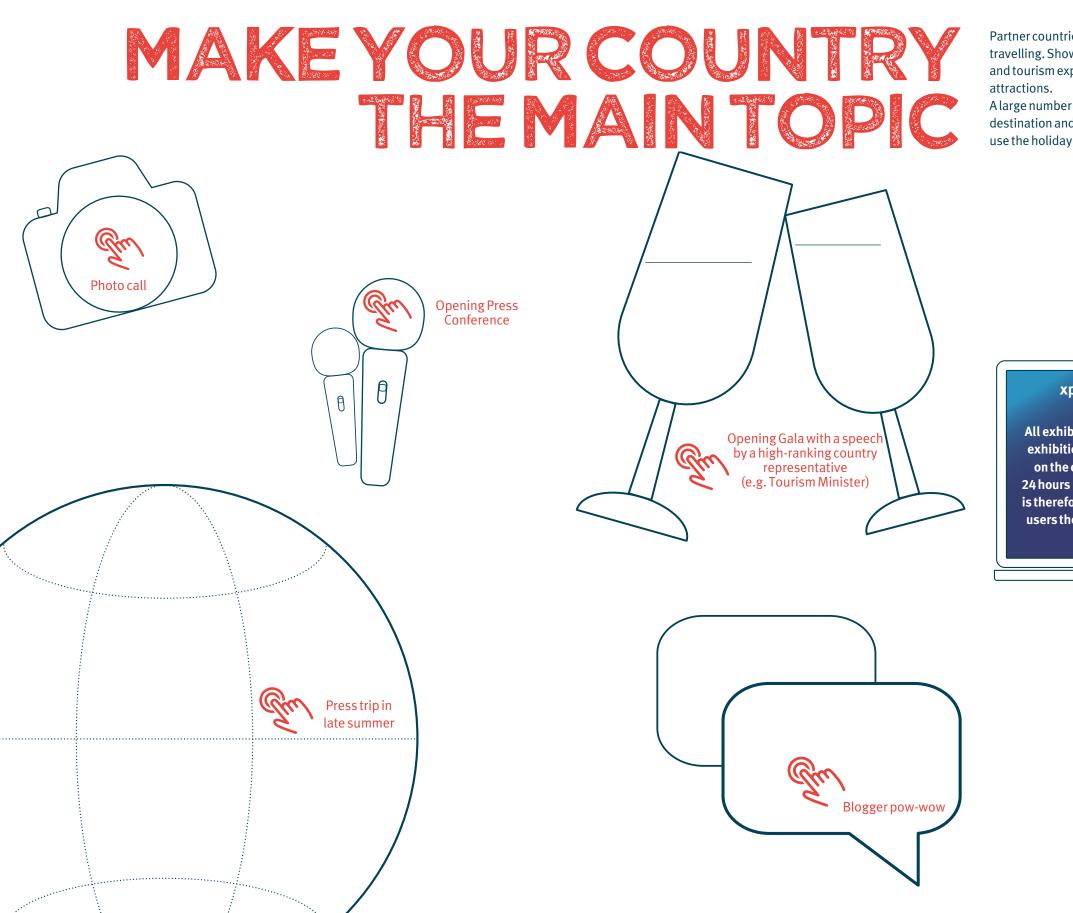

and tourism experts let themselves be surprised and thrilled by the tourist

A large number of visitors choose the partner country as their next holiday use the holiday exhibitions as a platform for medial and political networking.

> xposphere-online extension of the exhibition

All exhibitors and partner countries at the three exhibitions are represented with their offering on the online platform xposphere. 365 days, 24 hours a day. The complete exhibition offering is therefore available to an estimated 1.2 million users the whole year round and can be updated by the exhibitors if necessary.

We will arouse the interest of the international media through extensive press relations. Eye-c Over 2,000 accredited journalists from all over the world report on CMT, oohh! and TC. reach

Eye-catching advertising via traditional media and social media channels create a huge reach and make the partner country the focus of attention among the general public.