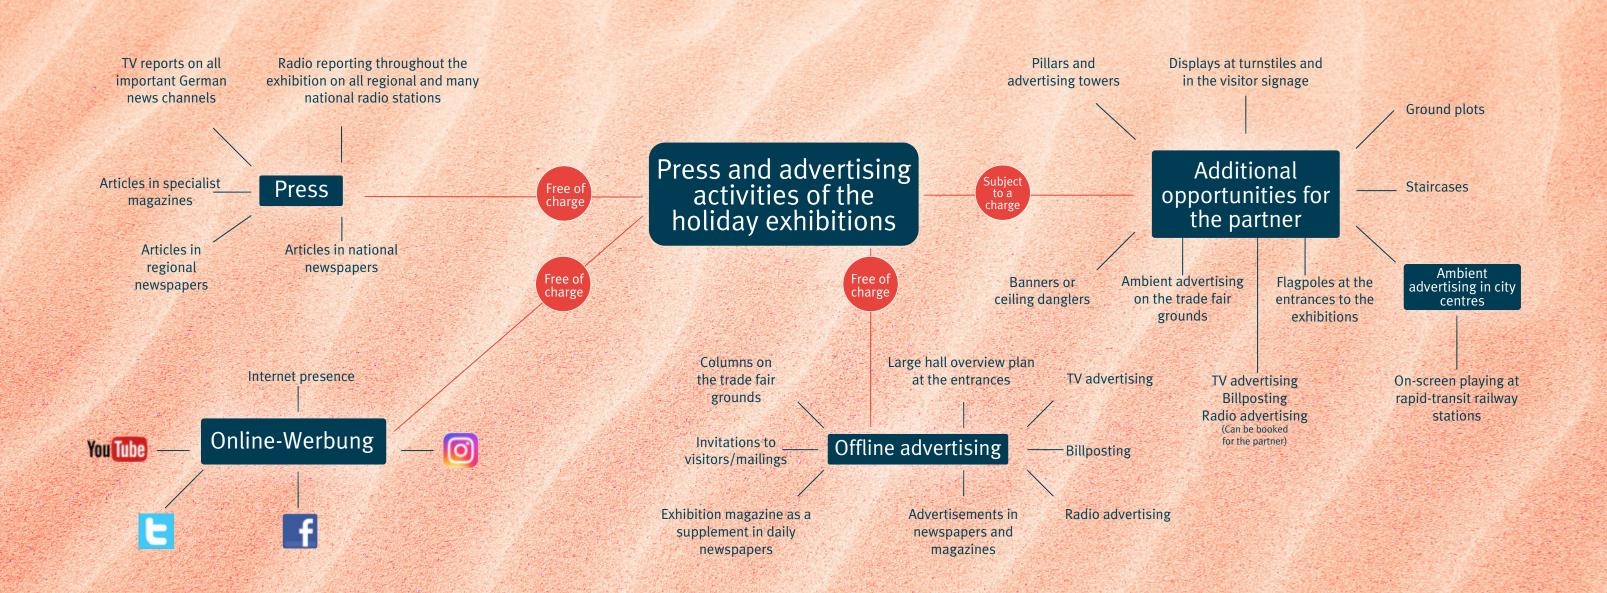

We will arouse the interest of the international media through extensive press relations. Eye-c Over 2,000 accredited journalists from all over the world report on CMT, oohh! and TC. reach

Eye-catching advertising via traditional media and social media channels create a huge reach and make the partner country the focus of attention among the general public.