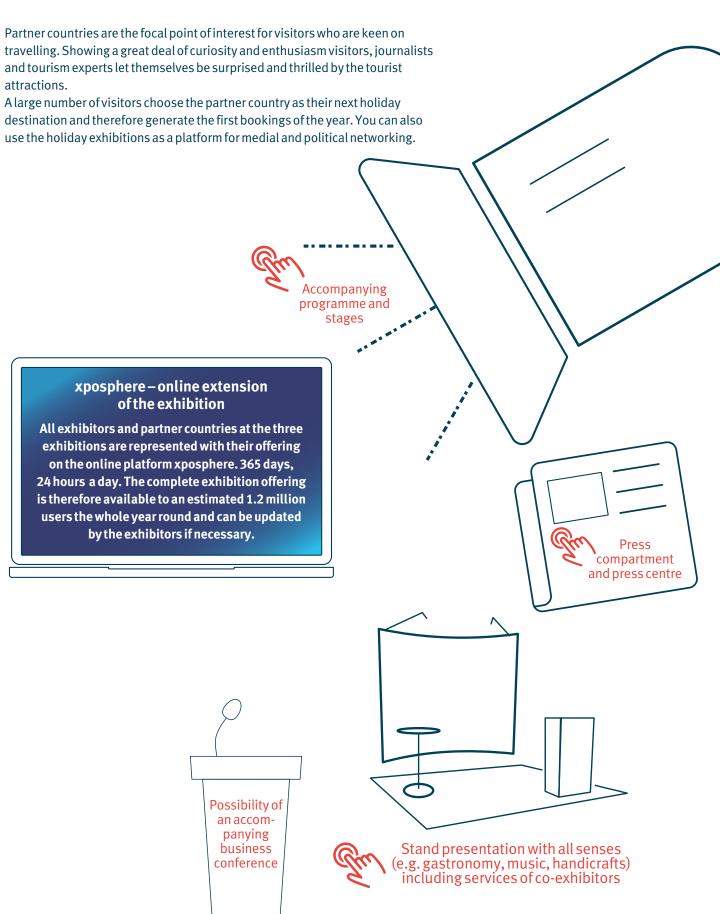

and tourism experts let themselves be surprised and thrilled by the tourist

A large number of visitors choose the partner country as their next holiday use the holiday exhibitions as a platform for medial and political networking.

> xposphere-online extension of the exhibition

All exhibitors and partner countries at the three exhibitions are represented with their offering on the online platform xposphere. 365 days, 24 hours a day. The complete exhibition offering is therefore available to an estimated 1.2 million users the whole year round and can be updated by the exhibitors if necessary.