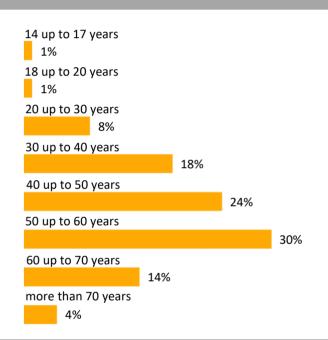

#### Visitor Survey - Age of visitors

The visitors of TC Leipzig have an average age of 48 years.