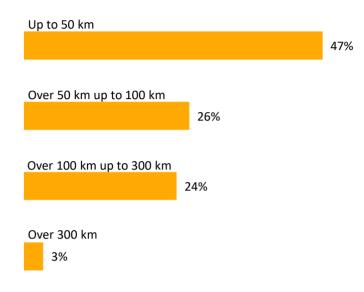

#### Visitor survey – Catchment area

**Large catchment area** – more than **50** % arrives from more than **50** km to visit the latest trends in caravaning and tourism.