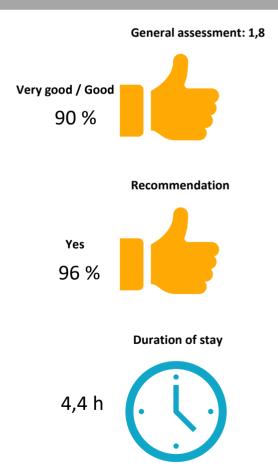

### Visitor survey - General assessment and recommendation

**High satisfaction** – TC Leipzig ist assessed with the overall grade of **1,8**. **93** % want to recommend the fair to their friends or relatives.

.....

**The offers invites to stay long** – visitors spend **4,4 hours** on average at TC Leipzig.