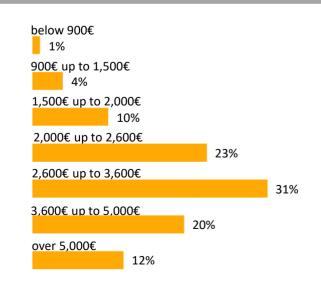

# Visitor Survey - Net household income

The average net household income of a TC visitor is 3,298 €.