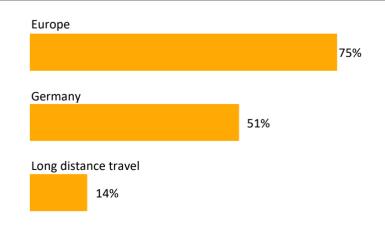

## Visitor survey – Destination\*

Europe is favourite: **75** % plan to spend their holidays in an european country. **51** % want to stay in Germany and **14** % plan to go overseas.

<sup>\*</sup> Multiple Choice