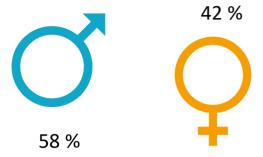

# **Show Report 2023**





#### 55,000 visitors at TC Leipzig 2023

#### Visitor survey – Catchment area

**Large catchment area** – more than **50** % arrives from more than **50** km to visit the latest trends in caravaning and tourism.



### Visitor survey - General assessment and recommendation

**High satisfaction** – TC Leipzig ist assessed with the overall grade of **1,8**. **93** % want to recommend the fair to their friends or relatives.

.....

**The offers invites to stay long** – visitors spend **4,4 hours** on average at TC Leipzig.





#### Visitor survey – Gender of visitors

TC Leipzig has offers for everyone.



#### Visitor Survey - Age of visitors

The visitors of TC Leipzig have an average age of 48 years.



# Visitor Survey - Net household income

The average net household income of a TC visitor is 3,298 €.





#### Visitor Survey - Interest in the offer\*

More than **70** % of the visitors are interested in the caravaning and camping offers. **45** % are attracted by the tourism offers as well.



#### Visitor Survey - Frequency of holiday (at least five days)

Visitors love travelling: More than **50** % stated to go on vacation for at least three times in 2024.



## Visitor survey – Destination\*

Europe is favourite: **75** % plan to spend their holidays in an european country. **51** % want to stay in Germany and **14** % plan to go overseas.



<sup>\*</sup> Multiple Choice

<sup>\