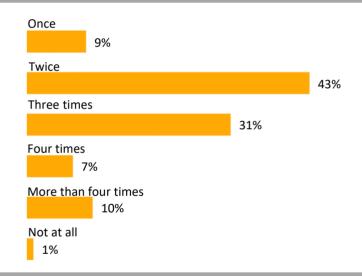

#### Visitor Survey - Frequency of holiday (at least five days)

Visitors love travelling: More than **50** % stated to go on vacation for at least three times in 2024.