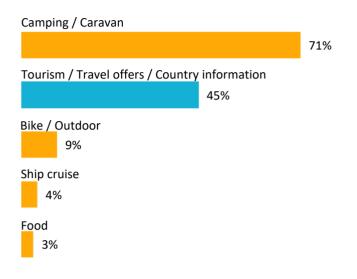

#### Visitor Survey - Interest in the offer\*

More than **70** % of the visitors are interested in the caravaning and camping offers. **45** % are attracted by the tourism offers as well.