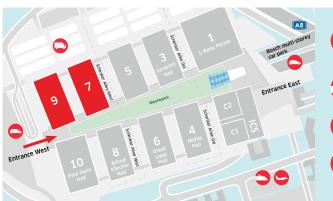

# **Messe Stuttgart**

15,000 parking spaces around the trade fair grounds, own trade fair motorway exit on the A8

30 minutes by train/subway from Stuttgart Main Station/city centre

300 metres from Stuttgart Airport

Truck access to every exhibition hall, halls at ground level with large logistics areas