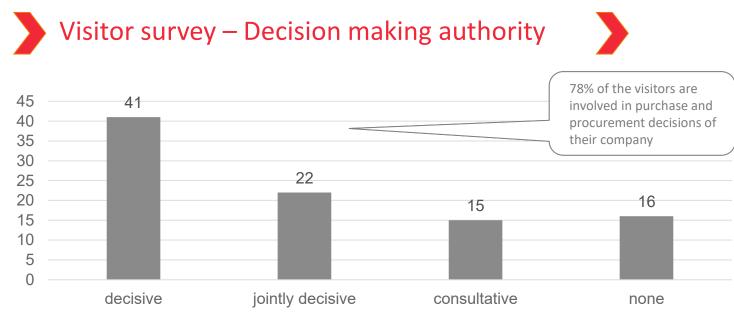

Messe Stuttgart



## **Show report**

# 2023









**Messe Stuttgart** 





Visitor: 7.543

Exhibitor: 208

Net exhibition area in sqm: 9.464



### **Visitor survey**



\*registration information





#### Visitor survey – Federal state TOP 3



#### Visitor survey – Interest in the offer\*



Working and operating systems Business fittings and furnishings Food safety and hygiene Raw materials and semi-finished products Sales promotion and advertising Food and beverages Refrigerated and sales vehicles Kitchen technology and catering equipment Service and information

\*Multiple choice







Visitor survey – General assesment and Intention of recommendation











\*Other 6% student/ pupil and other not working



## **Exhibitor survey**



\*Multiple choice







Exhibitor survey – Business success assesment