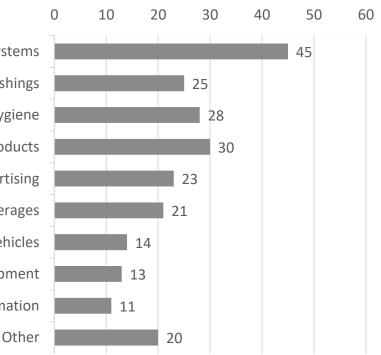

#### Visitor survey – Interest in the offer\*

Working and operating systems Business fittings and furnishings Food safety and hygiene Raw materials and semi-finished products Sales promotion and advertising Food and beverages Refrigerated and sales vehicles Kitchen technology and catering equipment Service and information

\*Multiple choice

Visitor survey – General assesment and Intention of recommendation

\*Other 6% student/ pupil and other not working