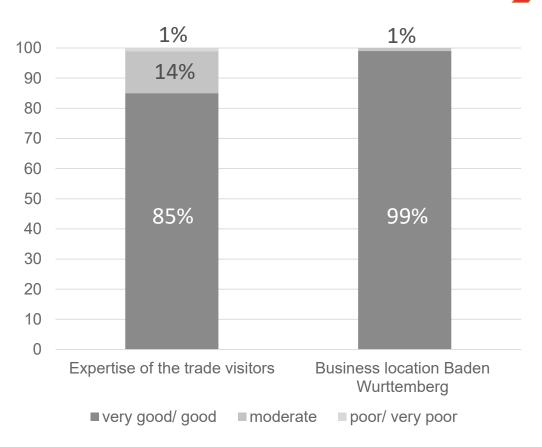

## **Exhibitor survey**

\*Multiple choice

Exhibitor survey – Business success assesment