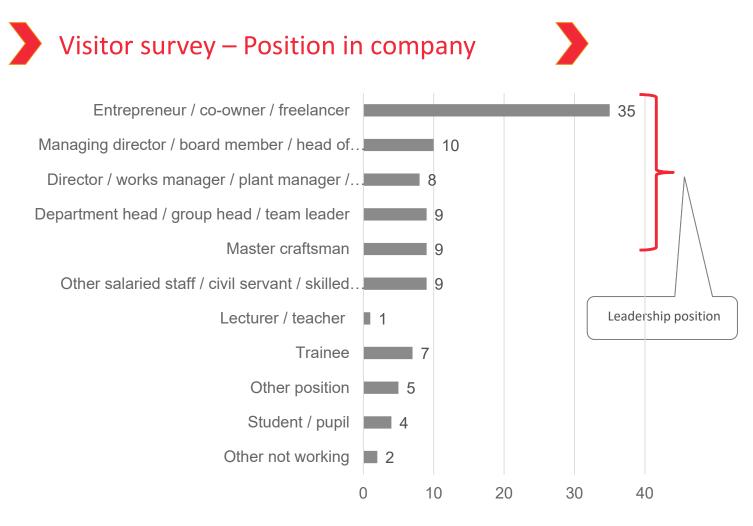

Messe Stuttgart



## **Show report**

# 2023









**Messe Stuttgart** 





Visitor: 7.543

Exhibitor: 208

Net exhibition area in sqm: 9.464



### **Visitor survey**



\*registration information





#### Visitor survey – Federal state TOP 3



#### Visitor survey – Interest in the offer\*



Working and operating systems Business fittings and furnishings Food safety and hygiene Raw materials and semi-finished products Sales promotion and advertising Food and beverages Refrigerated and sales vehicles Kitchen technology and catering equipment Service and information

\*Multiple choice







Visitor survey – General assesment and Intention of recommendation











\*Other 6% student/ pupil and other not working



## **Exhibitor survey**



\*Multiple choice







Exhibitor survey – Business success assesment