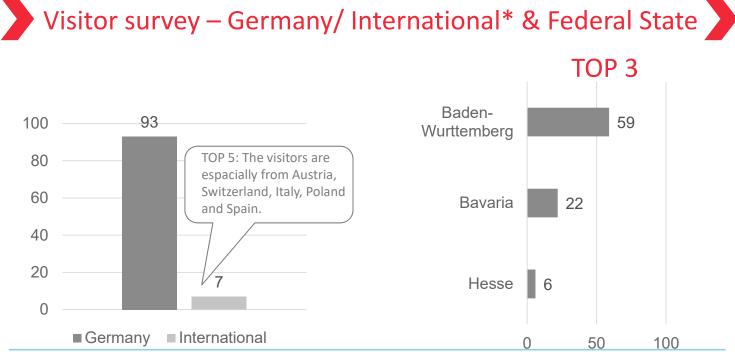

### **Visitor survey**

\*registration information

#### Visitor survey – Federal state TOP 3