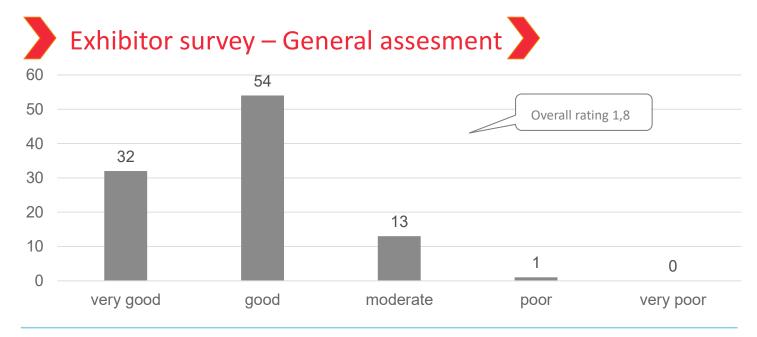

\*Multiple choice

Visitor survey – General assesment and Intention of recommendation

\*Other 6% student/ pupil and other not working