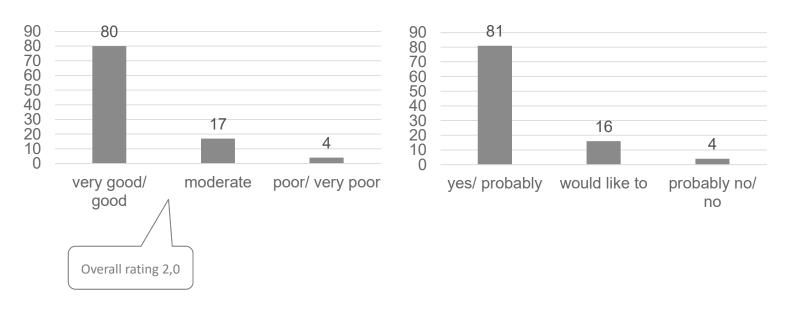

\*Multiple choice

Visitor survey – General assesment and Intention of recommendation

\*Other 6% student/ pupil and other not working