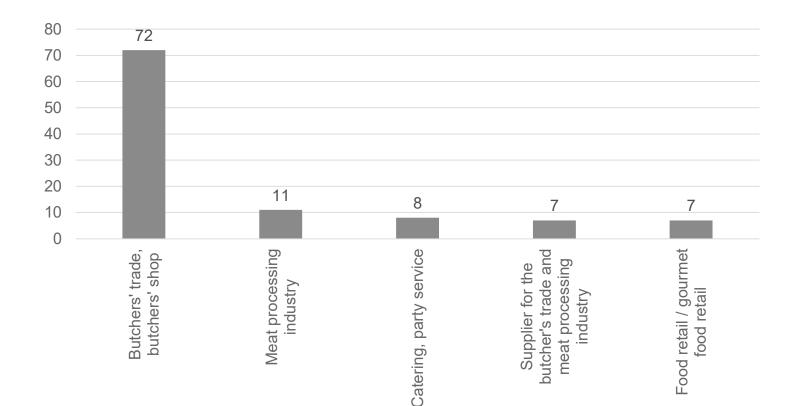

Messe Stuttgart



## **Show report**

# 2023









**Messe Stuttgart** 





Visitor: 7.543

Exhibitor: 208

Net exhibition area in sqm: 9.464



### **Visitor survey**



\*registration information





#### Visitor survey – Federal state TOP 3



#### Visitor survey – Interest in the offer\*



Working and operating systems Business fittings and furnishings Food safety and hygiene Raw materials and semi-finished products Sales promotion and advertising Food and beverages Refrigerated and sales vehicles Kitchen technology and catering equipment Service and information

\*Multiple choice







Visitor survey – General assesment and Intention of recommendation











\*Other 6% student/ pupil and other not working



## **Exhibitor survey**



\*Multiple choice







Exhibitor survey – Business success assesment