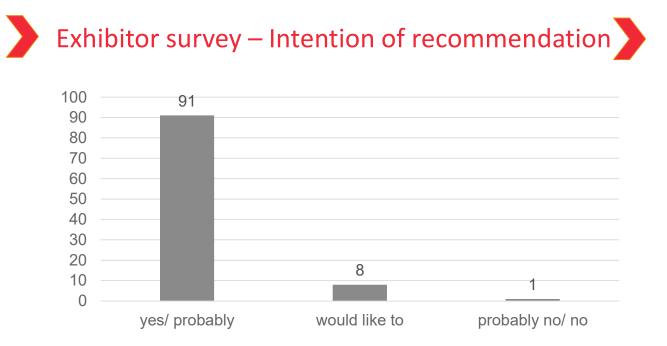

\*Multiple choice

Visitor survey – General assesment and Intention of recommendation

\*Other 6% student/ pupil and other not working