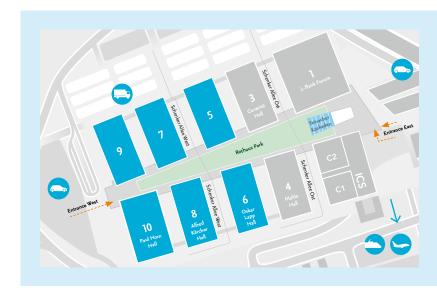

#### Messe Stuttgart

15,000 parking spaces around the trade fair grounds Own trade fair centre motorway exit on the A8 motorway

30 min by suburban/underground railway from Stuttgart Main Station/city centre

300 metres from Stuttgart Airport

Truck access to every exhibition hall Exhibition halls at ground level with spacious logistics areas

Register now at suedback.com/ registration