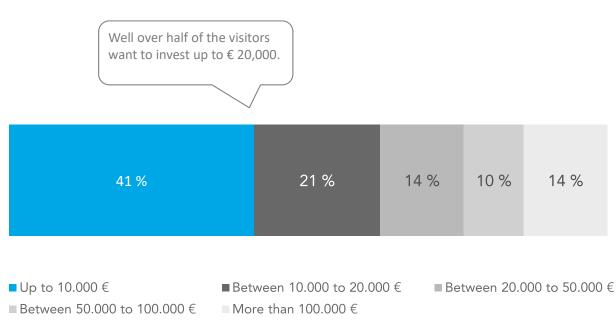

#### Visitor survey – Economic sector TOP 4\* 50 % 44 % 44% of the visitors come from the sector Baker's and confectioner's trade. ■ Baker's and confectioner's trade ■ Baker's trade only 25 % 19 % ■ Bread and baking industry 15 % 12 % ■ Café, Coffee Shop 0 %

\*Multiple choice





# Visitor survey – Area of responsibility TOP 3







## Visitor survey – Branches or sales outlets





More than 25 branches or sales outlets

10 to 25 branches or sales outlets

4 to 9 branches or sales outlets

1 to 3 branches or sales outlets

No other branches or sales outlets

## Visitor survey – Decisiton-making competency\*





<sup>\*</sup>Difference to 100% = Pupil / student / not working





### Visitor survey – Intention to invest / purchase







#### Visitor survey – Investment volume







#### Visitor survey – Intention to re-visit and recommend



#### Visitor survey – General assessment





# >

## Visitor survey – Importance of südback



- Importance will increase
- Importance will remain the same
- Importance will decrease









# **Exhibitor survey**

# >

## Exhibitor survey – Assessment of business success







## Exhibitor survey – General assessment







### Exhibitor survey – Intention of recommendation