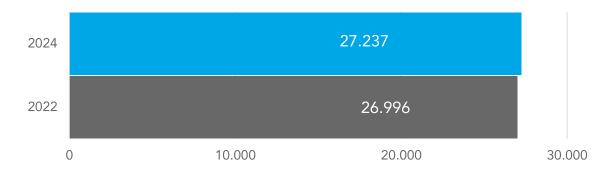

# **Show report**

2024

This year, 562 exhibitors present their products and services on a net exhibition area of 27.237m² to 34.781 interested visitors.

#### Net exhibition area in m<sup>2</sup>