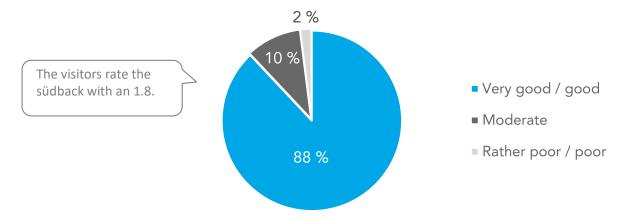

and confectioner's trade. ■ Baker's and confectioner's trade ■ Baker's trade only 25 % 19 % ■ Bread and baking industry 15 % 12 % ■ Café, Coffee Shop 0 %

\*Multiple choice





# Visitor survey – Area of responsibility TOP 3







## Visitor survey – Branches or sales outlets





More than 25 branches or sales outlets

10 to 25 branches or sales outlets

4 to 9 branches or sales outlets

1 to 3 branches or sales outlets

No other branches or sales outlets

## Visitor survey – Decisiton-making competency\*





<sup>\*</sup>Difference to 100% = Pupil / student / not working





### Visitor survey – Intention to invest / purchase







#### Visitor survey – Investment volume







#### Visitor survey – Intention to re-visit and recommend



#### Visitor survey – General assessment





# >

## Visitor survey – Importance of südback



- Importance will increase
- Importance will remain the same
- Importance will decrease









# **Exhibitor survey**

# >

## Exhibitor survey – Assessment of business success







## Exhibitor survey – General assessment







### Exhibitor survey – Intention of recommendation