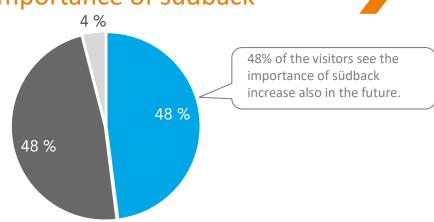

## Visitor survey – Importance of südback

- Importance will increase
- Importance will remain the same
- Importance will decrease