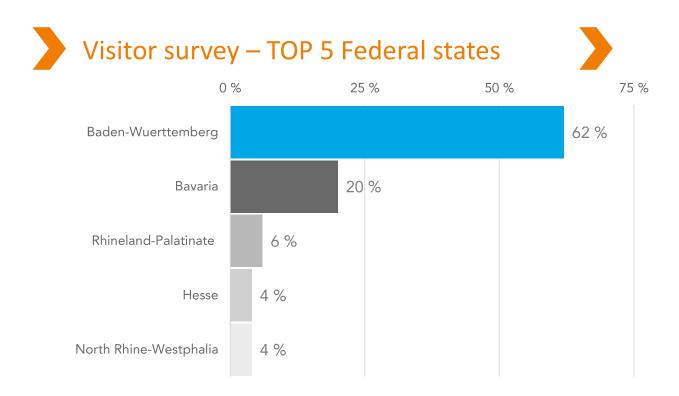

# **Show report**

2024







This year, 562 exhibitors present their products and services on a net exhibition area of 27.237m² to 34.781 interested visitors.

#### **Visitors**





#### **Exhibitors**



#### Net exhibition area in m<sup>2</sup>



#### Gross exhibition area in m<sup>2</sup>











# **Visitor survey**



## Visitor survey – Catchment area



The foreign share of südback is 182%. Most visitors come frome Austria, Swizerland, Poland, Italy and the netherlands.

#### **International Share**







#### Visitor survey – Economic sector TOP 4\* 50 % 44 % 44% of the visitors come from the sector Baker's and confectioner's trade. ■ Baker's and confectioner's trade ■ Baker's trade only 25 % 19 % ■ Bread and baking industry 15 % 12 % ■ Café, Coffee Shop 0 %

\*Multiple choice





# Visitor survey – Area of responsibility TOP 3







## Visitor survey – Branches or sales outlets





More than 25 branches or sales outlets

10 to 25 branches or sales outlets

4 to 9 branches or sales outlets

1 to 3 branches or sales outlets

No other branches or sales outlets

## Visitor survey – Decisiton-making competency\*





<sup>\*</sup>Difference to 100% = Pupil / student / not working





### Visitor survey – Intention to invest / purchase







#### Visitor survey – Investment volume