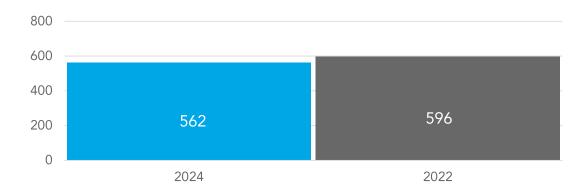

# **Show report**

2024

This year, 562 exhibitors present their products and services on a net exhibition area of 27.237m² to 34.781 interested visitors.

#### **Exhibitors**