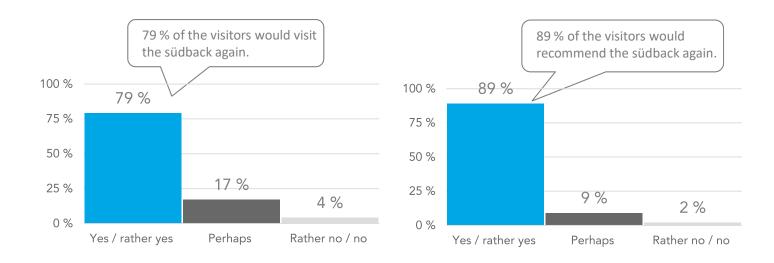

% of the visitors come from the sector Baker's and confectioner's trade. ■ Baker's and confectioner's trade ■ Baker's trade only 25 % 19 % ■ Bread and baking industry 15 % 12 % ■ Café, Coffee Shop 0 %

\*Multiple choice





# Visitor survey – Area of responsibility TOP 3







## Visitor survey – Branches or sales outlets





More than 25 branches or sales outlets

10 to 25 branches or sales outlets

4 to 9 branches or sales outlets

1 to 3 branches or sales outlets

No other branches or sales outlets

## Visitor survey – Decisiton-making competency\*





<sup>\*</sup>Difference to 100% = Pupil / student / not working





### Visitor survey – Intention to invest / purchase







#### Visitor survey – Investment volume







#### Visitor survey – Intention to re-visit and recommend



#### Visitor survey – General assessment





# >

## Visitor survey – Importance of südback



- Importance will increase
- Importance will remain the same
- Importance will decrease









# **Exhibitor survey**

# >

## Exhibitor survey – Assessment of business success







## Exhibitor survey – General assessment







### Exhibitor survey – Intention of recommendation