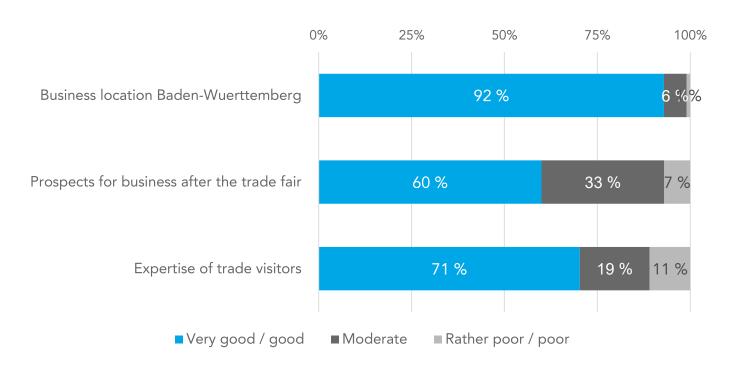

## Visitor survey – Branches or sales outlets





More than 25 branches or sales outlets

10 to 25 branches or sales outlets

4 to 9 branches or sales outlets

1 to 3 branches or sales outlets

No other branches or sales outlets

## Visitor survey – Decisiton-making competency\*





<sup>\*</sup>Difference to 100% = Pupil / student / not working





### Visitor survey – Intention to invest / purchase







#### Visitor survey – Investment volume







#### Visitor survey – Intention to re-visit and recommend



#### Visitor survey – General assessment





# >

## Visitor survey – Importance of südback



- Importance will increase
- Importance will remain the same
- Importance will decrease









# **Exhibitor survey**

# >

## Exhibitor survey – Assessment of business success







## Exhibitor survey – General assessment







### Exhibitor survey – Intention of recommendation