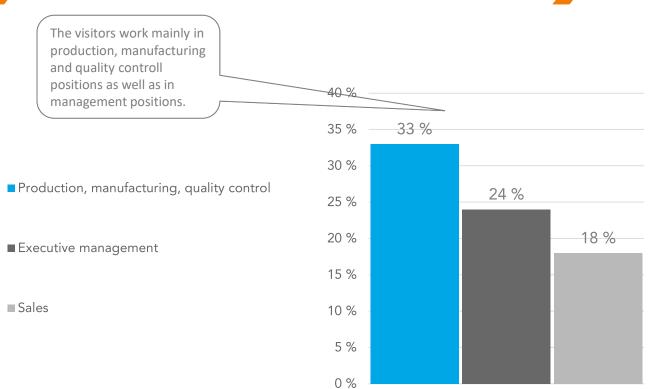

resent their products and services on a net exhibition area of 27.237m² to 34.781 interested visitors.

#### **Visitors**





#### **Exhibitors**



#### Net exhibition area in m<sup>2</sup>



#### Gross exhibition area in m<sup>2</sup>











# **Visitor survey**



## Visitor survey – Catchment area



The foreign share of südback is 182%. Most visitors come frome Austria, Swizerland, Poland, Italy and the netherlands.

#### **International Share**







#### Visitor survey – Economic sector TOP 4\* 50 % 44 % 44% of the visitors come from the sector Baker's and confectioner's trade. ■ Baker's and confectioner's trade ■ Baker's trade only 25 % 19 % ■ Bread and baking industry 15 % 12 % ■ Café, Coffee Shop 0 %

\*Multiple choice





# Visitor survey – Area of responsibility TOP 3







## Visitor survey – Branches or sales outlets





More than 25 branches or sales outlets

10 to 25 branches or sales outlets

4 to 9 branches or sales outlets

1 to 3 branches or sales outlets

No other branches or sales outlets

## Visitor survey – Decisiton-making competency\*





<sup>\*</sup>Difference to 100% = Pupil / student / not working





### Visitor survey – Intention to invest / purchase







#### Visitor survey – Investment volume







#### Visitor survey – Intention to re-visit and recommend



#### Visitor survey – General assessment





# >

## Visitor survey – Importance of südback



- Importance will increase
- Importance will remain the same
- Importance will decrease









# **Exhibitor survey**

# >

## Exhibitor survey – Assessment of business succe