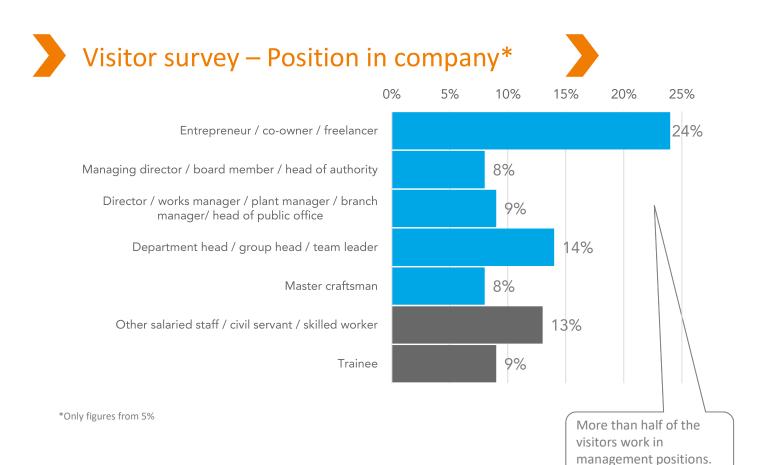

w report**

2024







This year, 562 exhibitors present their products and services on a net exhibition area of 27.237m² to 34.781 interested visitors.

#### **Visitors**





#### **Exhibitors**



#### Net exhibition area in m<sup>2</sup>



#### Gross exhibition area in m<sup>2</sup>











# **Visitor survey**



## Visitor survey – Catchment area



The foreign share of südback is 182%. Most visitors come frome Austria, Swizerland, Poland, Italy and the netherlands.

#### **International Share**







#### Visitor survey – Economic sector TOP 4\* 50 % 44 % 44% of the visitors come from the sector Baker's and confectioner's trade. ■ Baker's and confectioner's trade ■ Baker's trade only 25 % 19 % ■ Bread and baking industry 15 % 12 % ■ Café, Coffee Shop 0 %

\*Multiple choice





# Visitor survey – Area of responsibility TOP 3







## Visitor survey – Branches or sales outlets





More than 25 branches or sales outlets

10 to 25 branches or sales outlets

4 to 9 branches or sales outlets

1 to 3 branches or sales outlets

No other branches or sales outlets

## Visitor survey – Decisiton-making competency\*





<sup>\*</sup>Difference to 100% = Pupil / student / not working





### Visitor survey – Intention to invest / purchase







#### Visitor survey – Investment volume







#### Visitor survey – Intention to re-visit and recommend



#### Visitor survey – General assessment





# >

## Visitor survey – Importance of südback



- Importance will increase
- Importance will remain the same
- Importance will decrease









# **Exhibitor survey**

# >