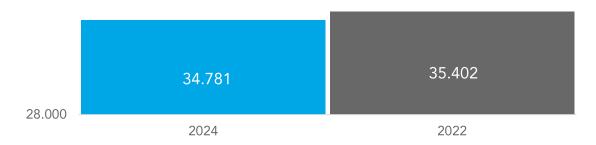

# **Show report**

2024

This year, 562 exhibitors present their products and services on a net exhibition area of 27.237m² to 34.781 interested visitors.

#### **Visitors**