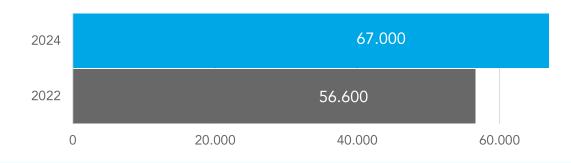

# **Show report**

2024







This year, 562 exhibitors present their products and services on a net exhibition area of 27.237m² to 34.781 interested visitors.

#### **Visitors**





#### **Exhibitors**



#### Net exhibition area in m<sup>2</sup>



#### Gross exhibition area in m<sup>2</sup>











# **Visitor survey**



## Visitor survey – Catchment area



The foreign share of südback is 182%. Most visitors come frome Austria, Swizerland, Poland, Italy and the netherlands.

#### **International Share**







#### Visitor survey – Economic sector TOP 4\* 50 % 44 % 44% of the visitors come from the sector Baker's and confectioner's trade. ■ Baker's and confectioner's trade ■ Baker's trade only 25 % 19 % ■ Bread and baking industry 15 % 12 % ■ Café, Coffee Shop 0 %

\*Multiple choice





# Visitor survey – Area of responsibility TOP 3







## Visitor survey – Branches or sales outlets





More than 25 branches or sales outlets

10 to 25 branches or sales outlets

4 to 9 branches or sales outlets

1 to 3 branches or sales outlets

No other branches or sales outlets

##