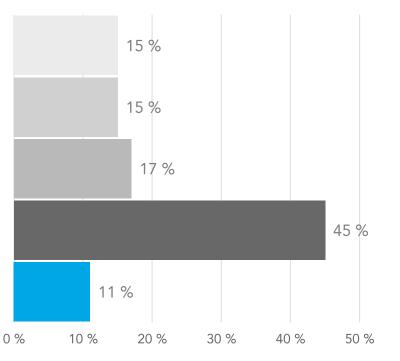

## Visitor survey – Branches or sales outlets

More than 25 branches or sales outlets

10 to 25 branches or sales outlets

4 to 9 branches or sales outlets

1 to 3 branches or sales outlets

No other branches or sales outlets