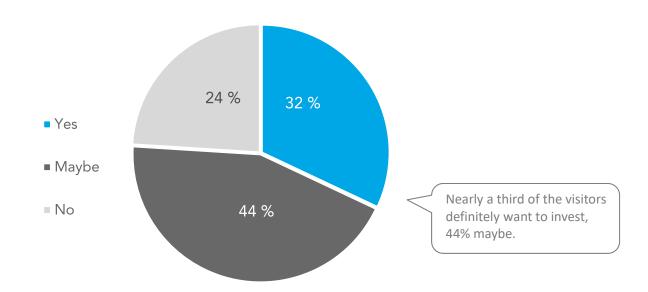

e netherlands.

#### **International Share**







#### Visitor survey – Economic sector TOP 4\* 50 % 44 % 44% of the visitors come from the sector Baker's and confectioner's trade. ■ Baker's and confectioner's trade ■ Baker's trade only 25 % 19 % ■ Bread and baking industry 15 % 12 % ■ Café, Coffee Shop 0 %

\*Multiple choice





# Visitor survey – Area of responsibility TOP 3







## Visitor survey – Branches or sales outlets





More than 25 branches or sales outlets

10 to 25 branches or sales outlets

4 to 9 branches or sales outlets

1 to 3 branches or sales outlets

No other branches or sales outlets

## Visitor survey – Decisiton-making competency\*





<sup>\*</sup>Difference to 100% = Pupil / student / not working





### Visitor survey – Intention to invest / purchase







#### Visitor survey – Investment volume







#### Visitor survey – Intention to re-visit and recommend



#### Visitor survey – General assessment





# >

## Visitor survey – Importance of südback



- Importance will increase
- Importance will remain the same
- Importance will decrease









# **Exhibitor survey**

# >

## Exhibitor survey – Assessment of business success







## Exhibitor survey – General assessment







### Exhibitor survey – Intention of recommendation