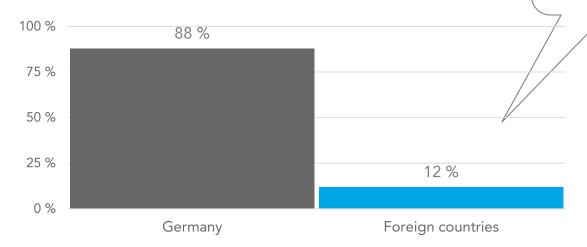

## Visitor survey – Catchment area

The foreign share of südback is 182%. Most visitors come frome Austria, Swizerland, Poland, Italy and the netherlands.

#### **International Share**