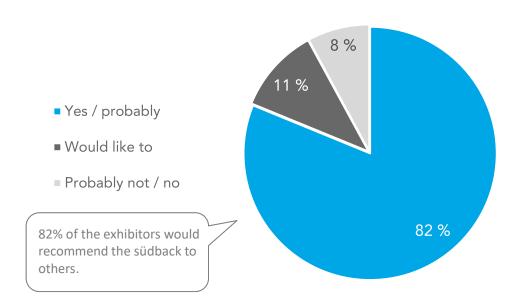

es or sales outlets

4 to 9 branches or sales outlets

1 to 3 branches or sales outlets

No other branches or sales outlets

## Visitor survey – Decisiton-making competency\*





<sup>\*</sup>Difference to 100% = Pupil / student / not working





### Visitor survey – Intention to invest / purchase







#### Visitor survey – Investment volume







#### Visitor survey – Intention to re-visit and recommend



#### Visitor survey – General assessment





# >

## Visitor survey – Importance of südback



- Importance will increase
- Importance will remain the same
- Importance will decrease









# **Exhibitor survey**

# >

## Exhibitor survey – Assessment of business success







## Exhibitor survey – General assessment







### Exhibitor survey – Intention of recommendation