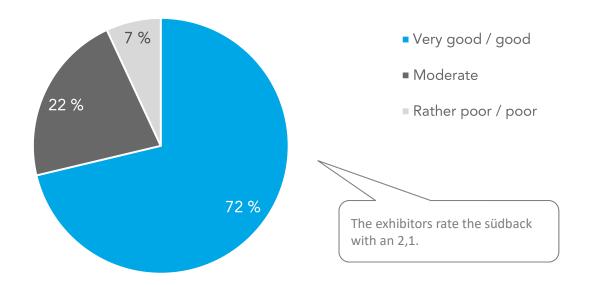

More than 25 branches or sales outlets

10 to 25 branches or sales outlets

4 to 9 branches or sales outlets

1 to 3 branches or sales outlets

No other branches or sales outlets

## Visitor survey – Decisiton-making competency\*





<sup>\*</sup>Difference to 100% = Pupil / student / not working





### Visitor survey – Intention to invest / purchase







#### Visitor survey – Investment volume







#### Visitor survey – Intention to re-visit and recommend



#### Visitor survey – General assessment





# >

## Visitor survey – Importance of südback



- Importance will increase
- Importance will remain the same
- Importance will decrease









# **Exhibitor survey**

# >

## Exhibitor survey – Assessment of business success







## Exhibitor survey – General assessment







### Exhibitor survey – Intention of recommendation