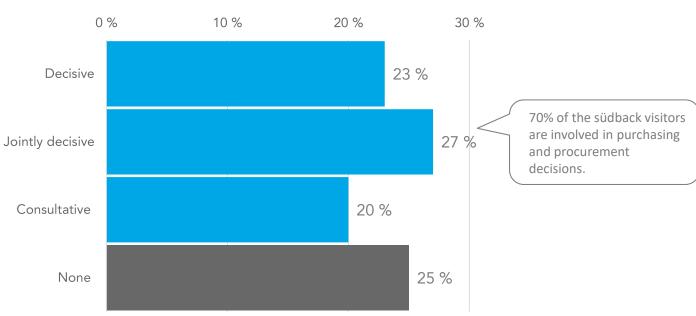

## Visitor survey – Decisiton-making competency\*

<sup>\*</sup>Difference to 100% = Pupil / student / not working