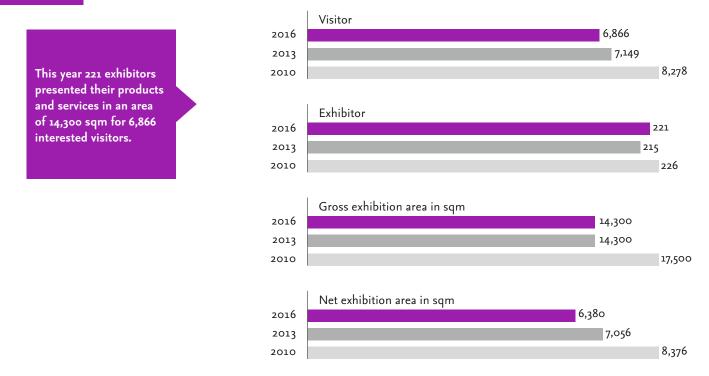

# Show report 2016

#### Statistics

SACHSEN-



### Visitor survey – Catchment area





#### Visitor survey – Area of responsibility TOP 5 and Economic sector



#### Visitor survey – Decision-making competency\*



#### Visitor survey - Investment / purchase intention





## Visitor survey – General assessment



# Visitor survey – Intention of revisitation & Intention of recommendation





# Visitor survey – Importance of the SACHSENBACK fair



## Exhibitor survey – General assessment



# Exhibitor survey – Intention of recommendation





## Exhibitor survey – Intention to participate again



# Exhibitor survey – Quality of the trade visitors