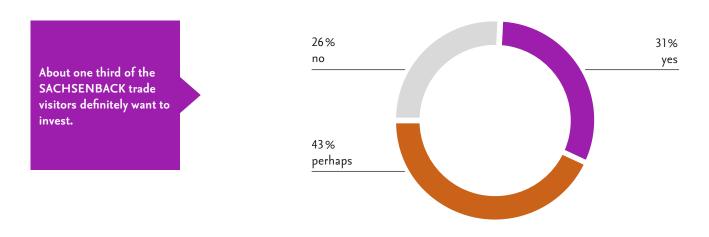

# Show report 2016

#### Statistics

SACHSEN-



### Visitor survey – Catchment area





#### Visitor survey – Area of responsibility TOP 5 and Economic sector



#### Visitor survey – Decision-making competency\*



#### Visitor survey - Investment / purchase intention





## Visitor survey – General assessment



# Visitor survey – Intention of revisitation & Intention of recommendation





# Visitor survey – Importance of the SACHSENBACK fair



## Exhibitor survey – General assessment



# Exhibitor survey – Intention of recommendation





## Exhibitor survey – Intention to participate again



# Exhibitor survey – Quality of the trade visitors