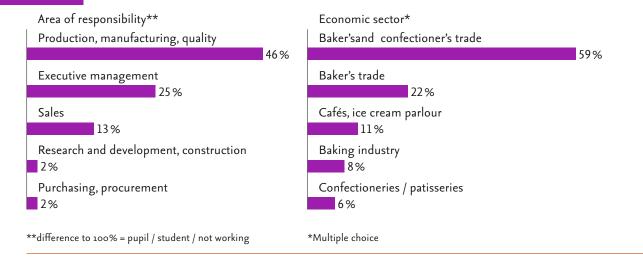

# Show report 2016

#### Statistics

SACHSEN-



### Visitor survey – Catchment area





#### Visitor survey – Area of responsibility TOP 5 and Economic sector



#### Visitor survey – Decision-making competency\*



#### Visitor survey - Investment / purchase intention





## Visitor survey – General assessment



# Visitor survey – Intention of revisitation & Intention of recommendation





# Visitor survey – Importance of the SACHSENBACK fair



## Exhibitor survey – General assessment



# Exhibitor survey – Intention of recommendation





## Exhibitor survey – Intention to participate again



# Exhibitor survey – Quality of the trade visitors