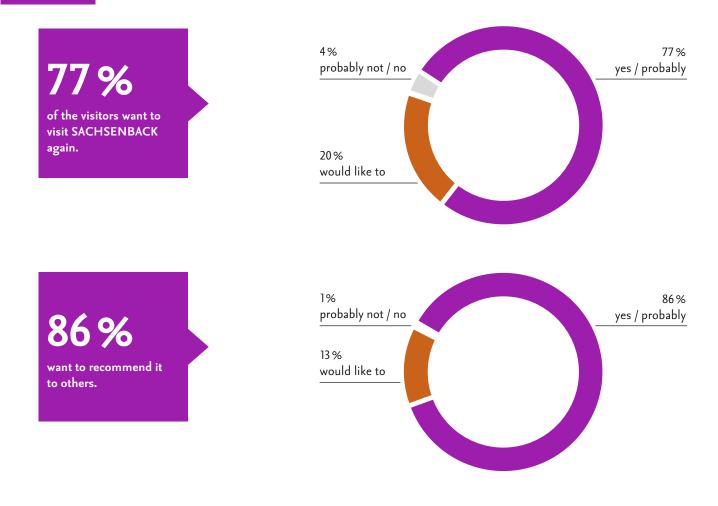

# Show report 2016

#### Statistics

SACHSEN-



### Visitor survey – Catchment area





#### Visitor survey – Area of responsibility TOP 5 and Economic sector



#### Visitor survey – Decision-making competency\*



#### Visitor survey - Investment / purchase intention





## Visitor survey – General assessment



# Visitor survey – Intention of revisitation & Intention of recommendation





# Visitor survey – Importance of the SACHSENBACK fair



## Exhibitor survey – General assessment



# Exhibitor survey – Intention of recommendation





## Exhibitor survey – Intention to participate again



# Exhibitor survey – Quality of the trade visitors