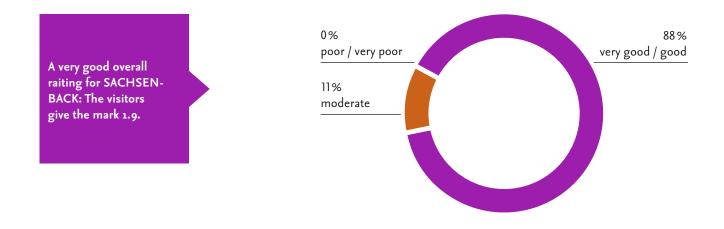

# Show report 2016

#### Statistics

SACHSEN-



### Visitor survey – Catchment area





#### Visitor survey – Area of responsibility TOP 5 and Economic sector



#### Visitor survey – Decision-making competency\*



#### Visitor survey - Investment / purchase intention





## Visitor survey – General assessment



# Visitor survey – Intention of revisitation & Intention of recommendation





# Visitor survey – Importance of the SACHSENBACK fair



## Exhibitor survey – General assessment



# Exhibitor survey – Intention of recommendation





## Exhibitor survey – Intention to participate again



# Exhibitor survey – Quality of the trade visitors