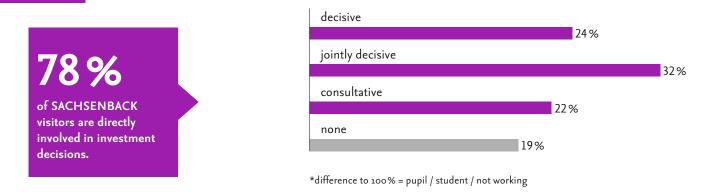

# Show report 2016

#### Statistics

SACHSEN-



### Visitor survey – Catchment area





#### Visitor survey – Area of responsibility TOP 5 and Economic sector



#### Visitor survey – Decision-making competency\*



#### Visitor survey - Investment / purchase intention





## Visitor survey – General assessment



# Visitor survey – Intention of revisitation & Intention of recommendation





# Visitor survey – Importance of the SACHSENBACK fair



## Exhibitor survey – General assessment



# Exhibitor survey – Intention of recommendation





## Exhibitor survey – Intention to participate again



# Exhibitor survey – Quality of the trade visitors