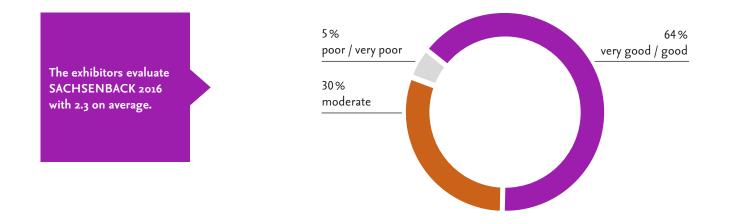

# Show report 2016

#### Statistics

SACHSEN-



### Visitor survey – Catchment area





#### Visitor survey – Area of responsibility TOP 5 and Economic sector



#### Visitor survey – Decision-making competency\*



#### Visitor survey - Investment / purchase intention





## Visitor survey – General assessment



# Visitor survey – Intention of revisitation & Intention of recommendation





# Visitor survey – Importance of the SACHSENBACK fair



## Exhibitor survey – General assessment



# Exhibitor survey – Intention of recommendation





## Exhibitor survey – Intention to participate again



# Exhibitor survey – Quality of the trade visitors