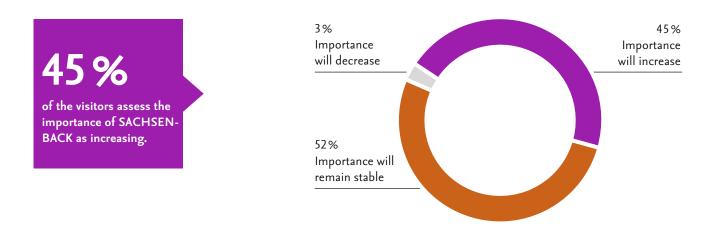

# Show report 2016

#### Statistics

SACHSEN-



### Visitor survey – Catchment area





#### Visitor survey – Area of responsibility TOP 5 and Economic sector



#### Visitor survey – Decision-making competency\*



#### Visitor survey - Investment / purchase intention





## Visitor survey – General assessment



# Visitor survey – Intention of revisitation & Intention of recommendation





# Visitor survey – Importance of the SACHSENBACK fair



## Exhibitor survey – General assessment



# Exhibitor survey – Intention of recommendation





## Exhibitor survey – Intention to participate again



# Exhibitor survey – Quality of the trade visitors