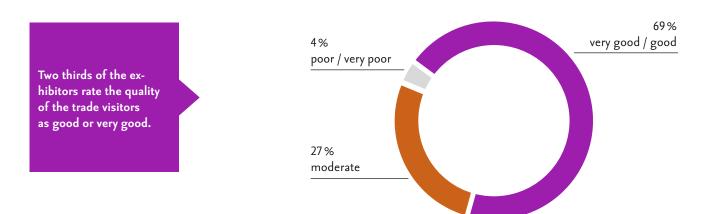

# Show report 2016

#### Statistics

SACHSEN-



### Visitor survey – Catchment area





#### Visitor survey – Area of responsibility TOP 5 and Economic sector



#### Visitor survey – Decision-making competency\*



#### Visitor survey - Investment / purchase intention





## Visitor survey – General assessment



# Visitor survey – Intention of revisitation & Intention of recommendation





# Visitor survey – Importance of the SACHSENBACK fair



## Exhibitor survey – General assessment



# Exhibitor survey – Intention of recommendation





## Exhibitor survey – Intention to participate again



# Exhibitor survey – Quality of the trade visitors