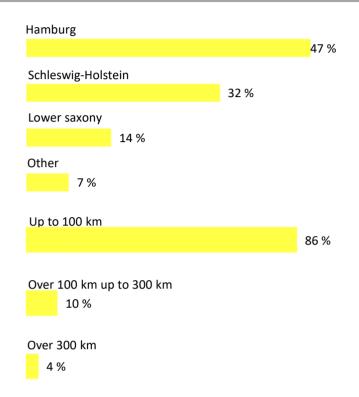

#### Visitor survey – Catchment area

Most visitors are from Hamburg, but one third also arrived from Schleswig-Holstein to visit REISEN & CARAVANING HAMBURG.