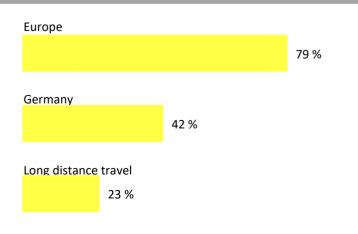

a

Most visitors are from Hamburg, but one third also arrived from Schleswig-Holstein to visit REISEN & CARAVANING HAMBURG.



# Visitor survey – General assessment and recommendation



#### **General assessment**

**Messe Stuttgart** 



## Visitor survey – Gender of visitors

REISEN & CARAVANING attracts men as well as women .



### Visitor survey – Age of visitors



# Visitor survey – Completeness of the offer

Moren than **80 %** of the visitors assess the offer as complete.





#### Visitor survey - interest in the offer\*

**40 %** of the visitors are interested in the tourism section of the fair and **68 %** are interested in the caravaning/camping offers.



\* Multiple choice

## Visitor survey – Frequency of holiday (at least five days)



# Visitor survey - Destination\*