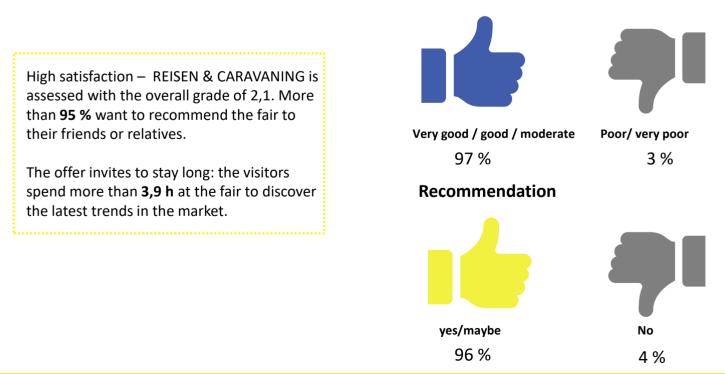

Messe Stuttgart



# Show Report 2024





#### 70,000 visitors at REISEN & CARAVANING 2024

#### Visitor survey – Catchment area

Most visitors are from Hamburg, but one third also arrived from Schleswig-Holstein to visit REISEN & CARAVANING HAMBURG.



# Visitor survey – General assessment and recommendation



#### **General assessment**

**Messe Stuttgart** 



## Visitor survey – Gender of visitors

REISEN & CARAVANING attracts men as well as women .



### Visitor survey – Age of visitors



# Visitor survey – Completeness of the offer

Moren than **80 %** of the visitors assess the offer as complete.





#### Visitor survey - interest in the offer\*

**40 %** of the visitors are interested in the tourism section of the fair and **68 %** are interested in the caravaning/camping offers.



\* Multiple choice

## Visitor survey – Frequency of holiday (at least five days)



# Visitor survey - Destination\*