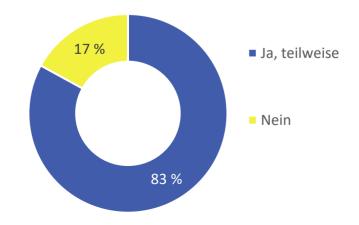

# Visitor survey – Completeness of the offer

Moren than **80 %** of the visitors assess the offer as complete.