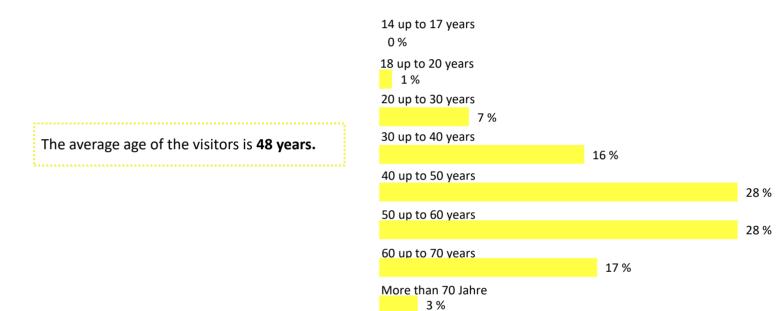

Messe Stuttgart



# Show Report 2024





#### 70,000 visitors at REISEN & CARAVANING 2024

#### Visitor survey – Catchment area

Most visitors are from Hamburg, but one third also arrived from Schleswig-Holstein to visit REISEN & CARAVANING HAMBURG.



# Visitor survey – General assessment and recommendation



#### **General assessment**

**Messe Stuttgart** 



## Visitor survey – Gender of visitors

REISEN & CARAVANING attracts men as well as women .



### Visitor survey – Age of visitors



# Visitor survey – Completeness of the offer

Moren than **80 %** of the visitors assess the offer as complete.





#### Visitor survey - interest in the offer\*

**40 %** of the visitors are interested in the tourism section of the fair and **68 %** are interested in the caravaning/camping offers.



\* Multiple choice

## Visitor survey – Frequency of holiday (at least five days)



# Visitor survey - Destination\*