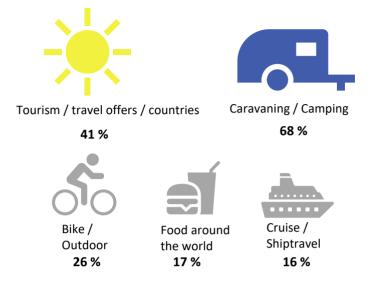

#### Visitor survey - interest in the offer\*

**40 %** of the visitors are interested in the tourism section of the fair and **68 %** are interested in the caravaning/camping offers.

\* Multiple choice