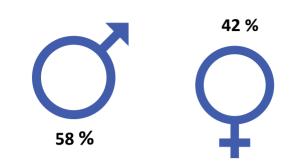

## Visitor survey – Gender of visitors

REISEN & CARAVANING attracts men as well as women .