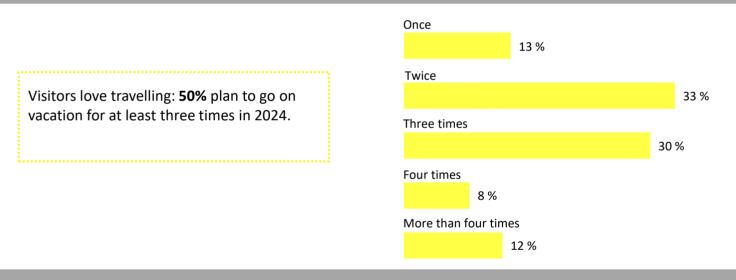

4

#### Visitor survey – Catchment area

Most visitors are from Hamburg, but one third also arrived from Schleswig-Holstein to visit REISEN & CARAVANING HAMBURG.



# Visitor survey – General assessment and recommendation



#### **General assessment**

**Messe Stuttgart** 



## Visitor survey – Gender of visitors

REISEN & CARAVANING attracts men as well as women .



### Visitor survey – Age of visitors



# Visitor survey – Completeness of the offer

Moren than **80 %** of the visitors assess the offer as complete.





#### Visitor survey - interest in the offer\*

**40 %** of the visitors are interested in the tourism section of the fair and **68 %** are interested in the caravaning/camping offers.



\* Multiple choice

## Visitor survey – Frequency of holiday (at least five days)



# Visitor survey - Destination\*