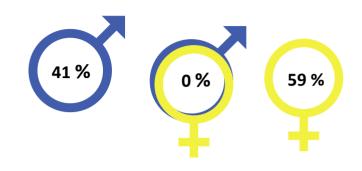

**Messe Stuttgart** 



# **REISEN** CARAVANING H A M B U R G

# Show report 2025



#### 65,000 visitors at REISEN & CARAVANING 2025

#### Visitor survey – Catchment area

Most visitors are from Hamburg, but one third also arrived from Schleswig-Holstein to visit REISEN & CARAVANING HAMBURG.



### Visitor survey – General assessment and recommendation



**Messe Stuttgart** 



#### Visitor survey – Gender of visitors





#### Visitor survey – Age of visitors





## Visitor survey – Completeness of the offer







#### Visitor survey - interest in the offer\*

**40 %** of the visitors are interested in the tourism section of the fair and **66 %** are interested in the caravaning/camping offers.



\* Multiple choice

#### Visitor survey – Frequency of holiday (at least five days)



#### Visitor survey - Destination\*