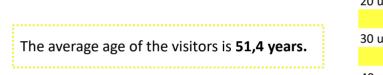

**Messe Stuttgart** 



# **REISEN** CARAVANING H A M B U R G

# Show report 2025



#### 65,000 visitors at REISEN & CARAVANING 2025

#### Visitor survey – Catchment area

Most visitors are from Hamburg, but one third also arrived from Schleswig-Holstein to visit REISEN & CARAVANING HAMBURG.



### Visitor survey – General assessment and recommendation



**Messe Stuttgart** 



#### Visitor survey – Gender of visitors





#### Visitor survey – Age of visitors





## Visitor survey – Completeness of the offer







#### Visitor survey - interest in the offer\*

**40 %** of the visitors are interested in the tourism section of the fair and **66 %** are interested in the caravaning/camping offers.



\* Multiple choice

#### Visitor survey – Frequency of holiday (at least five days)



#### Visitor survey - Destination\*