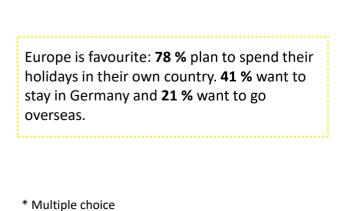

CARAVANING H A M B U R G

# Show report 2025



#### 65,000 visitors at REISEN & CARAVANING 2025

#### Visitor survey – Catchment area

Most visitors are from Hamburg, but one third also arrived from Schleswig-Holstein to visit REISEN & CARAVANING HAMBURG.



### Visitor survey – General assessment and recommendation



**Messe Stuttgart** 



#### Visitor survey – Gender of visitors





#### Visitor survey – Age of visitors





## Visitor survey – Completeness of the offer







#### Visitor survey - interest in the offer\*

**40 %** of the visitors are interested in the tourism section of the fair and **66 %** are interested in the caravaning/camping offers.



\* Multiple choice

#### Visitor survey – Frequency of holiday (at least five days)



#### Visitor survey - Destination\*