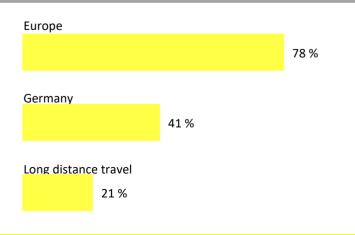

ARAVANING H A M B U R G

# Show report 2025



#### 65,000 visitors at REISEN & CARAVANING 2025

#### Visitor survey – Catchment area

Most visitors are from Hamburg, but one third also arrived from Schleswig-Holstein to visit REISEN & CARAVANING HAMBURG.



### Visitor survey – General assessment and recommendation



**Messe Stuttgart** 



#### Visitor survey – Gender of visitors





#### Visitor survey – Age of visitors





## Visitor survey – Completeness of the offer







#### Visitor survey - interest in the offer\*

**40 %** of the visitors are interested in the tourism section of the fair and **66 %** are interested in the caravaning/camping offers.



\* Multiple choice

#### Visitor survey – Frequency of holiday (at least five days)



#### Visitor survey - Destination\*