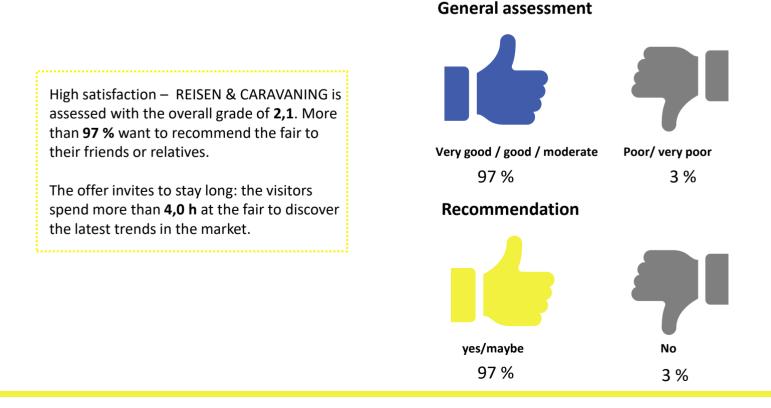

### Visitor survey – General assessment and recommendation

**Messe Stuttgart** 