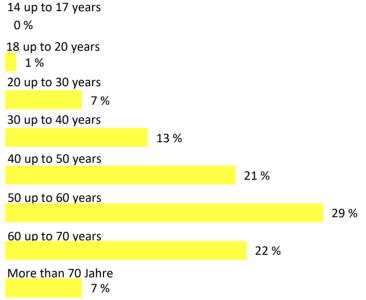

**Messe Stuttgart** 



# **REISEN** CARAVANING H A M B U R G

# Show report 2025



#### 65,000 visitors at REISEN & CARAVANING 2025

#### Visitor survey – Catchment area

Most visitors are from Hamburg, but one third also arrived from Schleswig-Holstein to visit REISEN & CARAVANING HAMBURG.



### Visitor survey – General assessment and recommendation



**Messe Stuttgart** 



#### Visitor survey – Gender of visitors





#### Visitor survey – Age of visitors





## Visitor survey – Completeness of the offer







#### Visitor survey - interest in the offer\*

**40 %** of the visitors are interested in the tourism section of the fair and **66 %** are interested in the caravaning/camping offers.



\* Multiple choice

#### Visitor survey – Frequency of holiday (at least five days)



#### Visitor survey - Destination\*