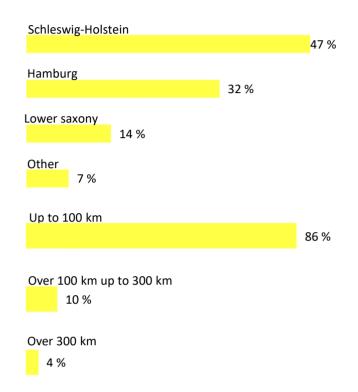

#### Visitor survey – Catchment area

Most visitors are from Hamburg, but one third also arrived from Schleswig-Holstein to visit REISEN & CARAVANING HAMBURG.