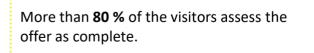

**Messe Stuttgart** 



# **REISEN** CARAVANING H A M B U R G

# Show report 2025



#### 65,000 visitors at REISEN & CARAVANING 2025

#### Visitor survey – Catchment area

Most visitors are from Hamburg, but one third also arrived from Schleswig-Holstein to visit REISEN & CARAVANING HAMBURG.



### Visitor survey – General assessment and recommendation



**Messe Stuttgart** 



#### Visitor survey – Gender of visitors





#### Visitor survey – Age of visitors





## Visitor survey – Completeness of the offer







#### Visitor survey - interest in the offer\*

**40 %** of the visitors are interested in the tourism section of the fair and **66 %** are interested in the caravaning/camping offers.



\* Multiple choice

#### Visitor survey – Frequency of holiday (at least five days)



#### Visitor survey - Destination\*