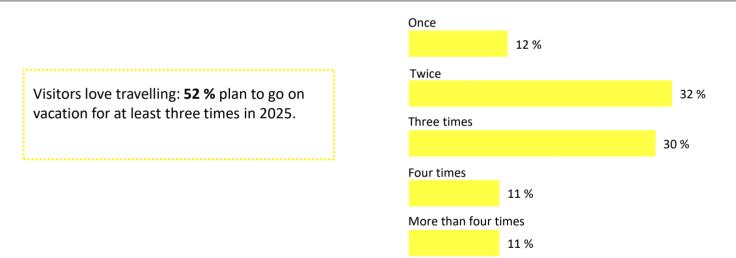

**Messe Stuttgart** 



# **REISEN** CARAVANING H A M B U R G

# Show report 2025



#### 65,000 visitors at REISEN & CARAVANING 2025

#### Visitor survey – Catchment area

Most visitors are from Hamburg, but one third also arrived from Schleswig-Holstein to visit REISEN & CARAVANING HAMBURG.



### Visitor survey – General assessment and recommendation



**Messe Stuttgart** 



#### Visitor survey – Gender of visitors





#### Visitor survey – Age of visitors





## Visitor survey – Completeness of the offer







#### Visitor survey - interest in the offer\*

**40 %** of the visitors are interested in the tourism section of the fair and **66 %** are interested in the caravaning/camping offers.



\* Multiple choice

#### Visitor survey – Frequency of holiday (at least five days)



#### Visitor survey - Destination\*