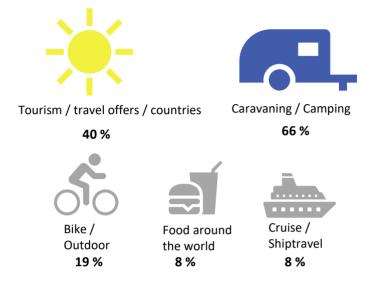

#### Visitor survey - interest in the offer\*

**40 %** of the visitors are interested in the tourism section of the fair and **66 %** are interested in the caravaning/camping offers.

\* Multiple choice