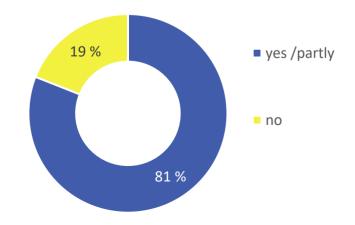

**Messe Stuttgart** 



# **REISEN** CARAVANING H A M B U R G

# Show report 2025



#### 65,000 visitors at REISEN & CARAVANING 2025

#### Visitor survey – Catchment area

Most visitors are from Hamburg, but one third also arrived from Schleswig-Holstein to visit REISEN & CARAVANING HAMBURG.



### Visitor survey – General assessment and recommendation



**Messe Stuttgart** 



#### Visitor survey – Gender of visitors





#### Visitor survey – Age of visitors





## Visitor survey – Completeness of the offer







#### Visitor survey - interest in the offer\*

**40 %** of the visitors are interested in the tourism section of the fair and **66 %** are interested in the caravaning/camping offers.



\* Multiple choice

#### Visitor survey – Frequency of holiday (at least five days)



#### Visitor survey - Destination\*