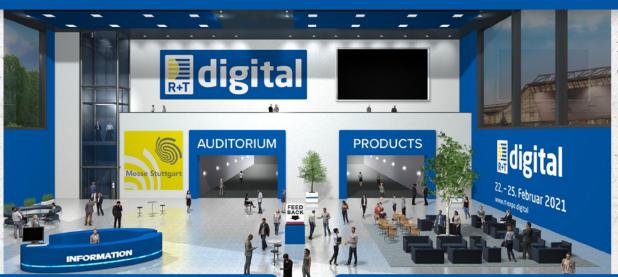

# R+T goes digital

R+T — World's leading trade fair for roller shutters, doors/gates and sun protection systems — is going digital and extending its programme to the virtual world.

During R+T digital from 22 to 25 February 2021 you will be able to present your company and your newly developed products and innovations to trade fair visitors from all over the world on a digital platform. The highlight of the virtual edition of the world's leading trade fair will be the R+T Innovation **Award**. The programme of R+T digital will be rounded off y hybrid accompanying events relating to the key topics of gastronomy, craft trades and architecture, as well as by an extensive Exhibitors' Forum with industry-specific web sessions (15-minute-long, pre-produced video content). You will also be able to maintain and extend your business relationships on the market through additional interaction opportunities. And best of all: all the presented content will still be available to your target group afterwards right up to R+T 2022.

#### **INNOVATION DAY** TUESDAY, 23.02.2021

- + Presentation of the winners of the Innovation Award, including product videos
- + Start of the Exhibitor Forum / Presentation of other product innovations