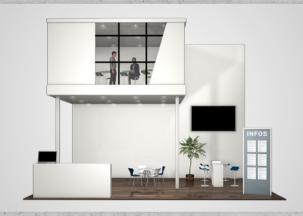

Prime example

Prime exampl

|                                                       | BASIC<br>PACKAGE<br>1,950€ | COMPLETE<br>PACKAGE<br>4,950€ | PREMIUM<br>PACKAGE<br>8,250€ | PREMIUM<br>DESIGN PACKAGE<br>10,250€ |
|-------------------------------------------------------|----------------------------|-------------------------------|------------------------------|--------------------------------------|
| Virtual exhibition stand                              | <b>Basic</b>               | Complete                      | Premium                      | Individual                           |
| Support during configuration of the exhibition stand  |                            | <b>♦</b>                      | <b>♦</b>                     | <b>⋄</b>                             |
| Number of downloadable product materials              | 5                          | 15                            | 30                           | 30                                   |
| Maximum<br>number of<br>video screens                 | 1                          | 1                             | 3                            | 3                                    |
| Maximum<br>number of<br>avatars                       | 1                          | 2                             | 4                            | 4                                    |
| Text chat with visitors                               | <b>♦</b>                   | <b>⋄</b>                      | <b>♦</b>                     | <b>⋄</b>                             |
| Video chat<br>with visitors                           |                            | <b>♦</b>                      | <b>♦</b>                     | <b>⋄</b>                             |
| Online training for stand personnel                   |                            | <b>♦</b>                      | <b>♦</b>                     | <b>⋄</b>                             |
| Listing in the<br>Exhibitor<br>Directory              | <b>♦</b>                   | <b>♦</b>                      | <b>♦</b>                     | <b>⋄</b>                             |
| Number of<br>theme halls<br>for your logo<br>presence | 1                          | 2                             | 4                            | 4                                    |
| 15-minute-long web session in the Exhibitors' Forum   |                            | <b>♦</b>                      | <b>♦</b>                     | <b>⋄</b>                             |
| Own auditorium (for live content)                     |                            |                               | <b>~</b>                     | <b>♦</b>                             |
| Marketing via<br>R+T social<br>media channels         |                            |                               | <b>&amp;</b>                 | <b>⋄</b>                             |
| Option for premium advertising areas                  |                            |                               | <b>♦</b>                     | <b>⋄</b>                             |