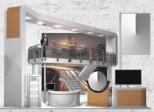

Prime example

Prime exampl

|                                                       | BASIC<br>PACKAGE<br>1,950€ | COMPLETE<br>PACKAGE<br>4,950€ | PREMIUM<br>PACKAGE<br>8,250€ | PREMIUM<br>DESIGN PACKAGE<br>10,250€ |
|-------------------------------------------------------|----------------------------|-------------------------------|------------------------------|--------------------------------------|
| Virtual exhibition stand                              | <b>Basic</b>               | Complete                      | Premium                      | Individual                           |
| Support during configuration of the exhibition stand  |                            | <b>♦</b>                      | <b>♦</b>                     | <b>⋄</b>                             |
| Number of downloadable product materials              | 5                          | 15                            | 30                           | 30                                   |
| Maximum<br>number of<br>video screens                 | 1                          | 1                             | 3                            | 3                                    |
| Maximum<br>number of<br>avatars                       | 1                          | 2                             | 4                            | 4                                    |
| Text chat with visitors                               | <b>♦</b>                   | <b>⋄</b>                      | <b>♦</b>                     | <b>⋄</b>                             |
| Video chat<br>with visitors                           |                            | <b>♦</b>                      | <b>♦</b>                     | <b>⋄</b>                             |
| Online training for stand personnel                   |                            | <b>♦</b>                      | <b>♦</b>                     | <b>⋄</b>                             |
| Listing in the<br>Exhibitor<br>Directory              | <b>♦</b>                   | <b>♦</b>                      | <b>♦</b>                     | <b>⋄</b>                             |
| Number of<br>theme halls<br>for your logo<br>presence | 1                          | 2                             | 4                            | 4                                    |
| 15-minute-long web session in the Exhibitors' Forum   |                            | <b>♦</b>                      | <b>♦</b>                     | <b>⋄</b>                             |
| Own auditorium (for live content)                     |                            |                               | <b>~</b>                     | <b>♦</b>                             |
| Marketing via<br>R+T social<br>media channels         |                            |                               | <b>&amp;</b>                 | <b>⋄</b>                             |
| Option for premium advertising areas                  |                            |                               | <b>♦</b>                     | <b>⋄</b>                             |