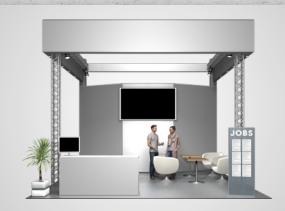

## PREMIUM PACKAGE 8,250€

You are the focal point of the **Premium Package!** You can choose between two premium exhibition stand templates and profit f om additional features, e.g. your own auditorium in which you present up to one hour of live content daily.

# **PREMIUM DESIGN PACKAGE** 10,250€

Focus on individuality with the **Premium Design Package** and develop your design possibilities! An individual exhibition stand designed professionally according to your wishes and requirements will help you to clearly stand out against your competitors!