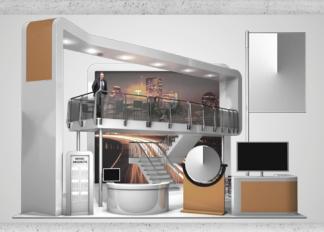

Prime example

Prime exampl

|                                                       | BASIC<br>PACKAGE<br>1,950€ | COMPLETE<br>PACKAGE<br>4,950€ | PREMIUM<br>PACKAGE<br>8,250€ | PREMIUM<br>DESIGN PACKAGE<br>10,250€ |
|-------------------------------------------------------|----------------------------|-------------------------------|------------------------------|--------------------------------------|
| Virtual exhibition stand                              | <b>Basic</b>               | Complete                      | Premium                      | Individual                           |
| Support during configuration of the exhibition stand  |                            | <b>♦</b>                      | <b>♦</b>                     | <b>⋄</b>                             |
| Number of downloadable product materials              | 5                          | 15                            | 30                           | 30                                   |
| Maximum<br>number of<br>video screens                 | 1                          | 1                             | 3                            | 3                                    |
| Maximum<br>number of<br>avatars                       | 1                          | 2                             | 4                            | 4                                    |
| Text chat with visitors                               | <b>♦</b>                   | <b>⋄</b>                      | <b>♦</b>                     | <b>⋄</b>                             |
| Video chat<br>with visitors                           |                            | <b>♦</b>                      | <b>♦</b>                     | <b>⋄</b>                             |
| Online training for stand personnel                   |                            | <b>♦</b>                      | <b>♦</b>                     | <b>⋄</b>                             |
| Listing in the<br>Exhibitor<br>Directory              | <b>♦</b>                   | <b>♦</b>                      | <b>♦</b>                     | <b>⋄</b>                             |
| Number of<br>theme halls<br>for your logo<br>presence | 1                          | 2                             | 4                            | 4                                    |
| 15-minute-long web session in the Exhibitors' Forum   |                            | <b>♦</b>                      | <b>♦</b>                     | <b>⋄</b>                             |
| Own auditorium (for live content)                     |                            |                               | <b>~</b>                     | <b>♦</b>                             |
| Marketing via<br>R+T social<br>media channels         |                            |                               | <b>&amp;</b>                 | <b>⋄</b>                             |
| Option for premium advertising areas                  |                            |                               | <b>♦</b>                     | <b>⋄</b>                             |