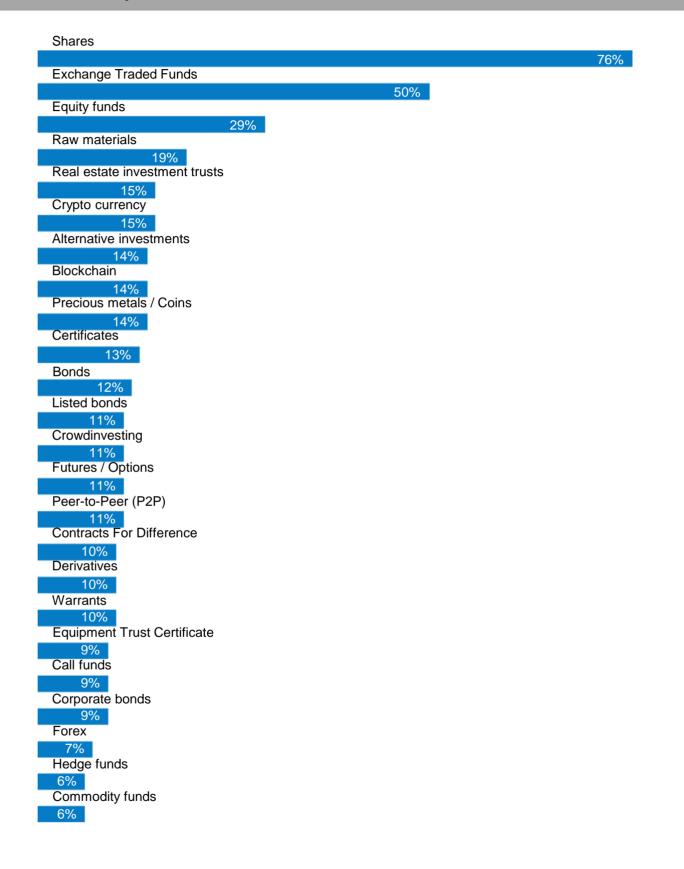

Messe Stuttgart





# Show report 2019

Invest 2019

## **Statistics**



# Visitor survey – Catchment area Top 4

|     | 63% | Baden-Wuerttemberg     |
|-----|-----|------------------------|
| 15% |     | Bavaria                |
| 7%  |     | Hesse                  |
| 4%  |     | North Rhine-Westphalia |

Messe Stuttgart







## Visitor survey – Interest in the Exhibition Offer\*



\*multiple choice



#### Visitor survey – General assessment



Visitor survey – Intention of recommendation & visit of other trade fairs



# Visitor survey – Importance of Invest





Exhibitor survey – General assessment



## Exhibitor survey – Intention of recommendation



# Exhibitor survey – Importance of branch of industry



The survey was carried out in writing and covers a sample of 40 questioned exhibitors.