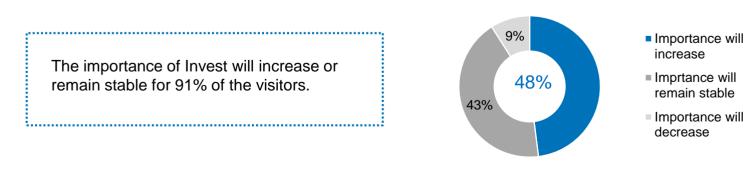

Messe Stuttgart





# Show report 2019

Invest 2019

## **Statistics**



# Visitor survey – Catchment area Top 4

|     | 63% | Baden-Wuerttemberg     |
|-----|-----|------------------------|
| 15% |     | Bavaria                |
| 7%  |     | Hesse                  |
| 4%  |     | North Rhine-Westphalia |

Messe Stuttgart







## Visitor survey – Interest in the Exhibition Offer\*



\*multiple choice



#### Visitor survey – General assessment



Visitor survey – Intention of recommendation & visit of other trade fairs



# Visitor survey – Importance of Invest





Exhibitor survey – General assessment



## Exhibitor survey – Intention of recommendation



# Exhibitor survey – Importance of branch of industry



The survey was carried out in writing and covers a sample of 40 questioned exhibitors.