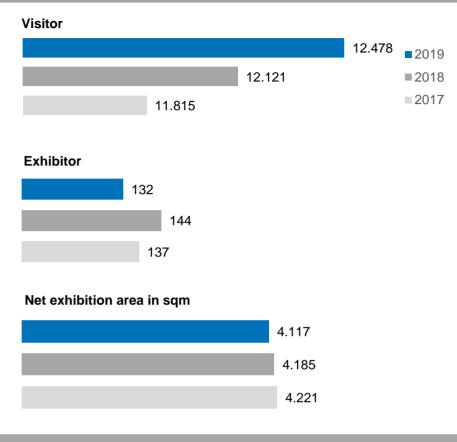

Messe Stuttgart





# Show report 2019

Invest 2019

## **Statistics**



# Visitor survey – Catchment area Top 4

|     | 63% | Baden-Wuerttemberg     |
|-----|-----|------------------------|
| 15% |     | Bavaria                |
| 7%  |     | Hesse                  |
| 4%  |     | North Rhine-Westphalia |

Messe Stuttgart







## Visitor survey – Interest in the Exhibition Offer\*



\*multiple choice



#### Visitor survey – General assessment



Visitor survey – Intention of recommendation & visit of other trade fairs



# Visitor survey – Importance of Invest





Exhibitor survey – General assessment



## Exhibitor survey – Intention of recommendation



# Exhibitor survey – Importance of branch of industry



The survey was carried out in writing and covers a sample of 40 questioned exhibitors.