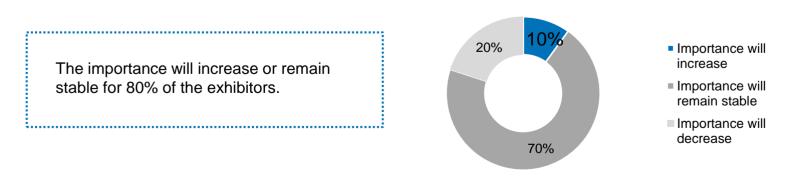

# Exhibitor survey – Importance of branch of industry

The survey was carried out in writing and covers a sample of 40 questioned exhibitors.