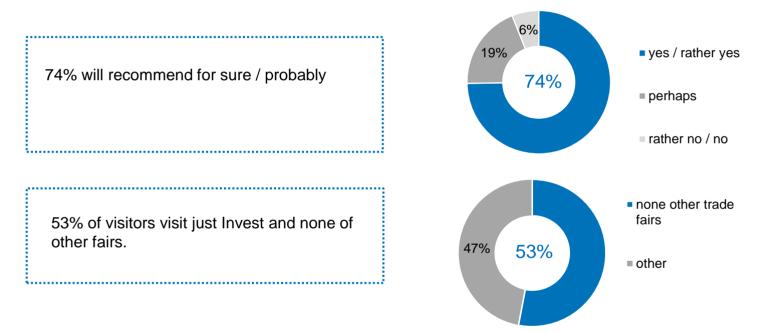

#### Visitor survey – General assessment

Visitor survey – Intention of recommendation & visit of other trade fairs