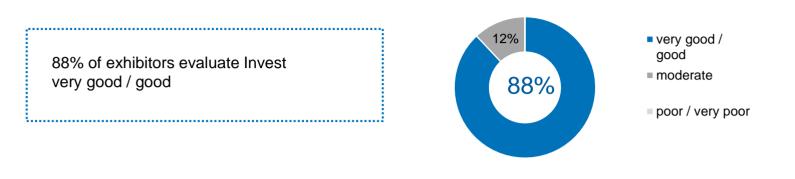

Messe Stuttgart





# Show report 2019

Invest 2019

## **Statistics**



# Visitor survey – Catchment area Top 4

|     | 63% | Baden-Wuerttemberg     |
|-----|-----|------------------------|
| 15% |     | Bavaria                |
| 7%  |     | Hesse                  |
| 4%  |     | North Rhine-Westphalia |

Messe Stuttgart







## Visitor survey – Interest in the Exhibition Offer\*



\*multiple choice



#### Visitor survey – General assessment



Visitor survey – Intention of recommendation & visit of other trade fairs



# Visitor survey – Importance of Invest





Exhibitor survey – General assessment



## Exhibitor survey – Intention of recommendation



# Exhibitor survey – Importance of branch of industry



The survey was carried out in writing and covers a sample of 40 questioned exhibitors.