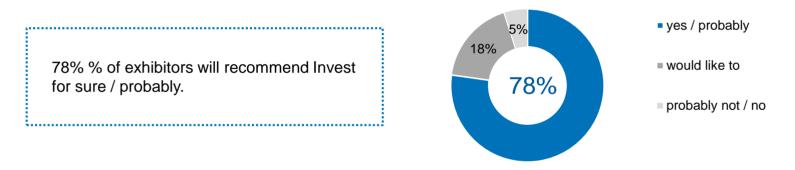

Messe Stuttgart





# Show report 2019

Invest 2019

## **Statistics**



# Visitor survey – Catchment area Top 4

|     | 63% | Baden-Wuerttemberg     |
|-----|-----|------------------------|
| 15% |     | Bavaria                |
| 7%  |     | Hesse                  |
| 4%  |     | North Rhine-Westphalia |

Messe Stuttgart







## Visitor survey – Interest in the Exhibition Offer\*



\*multiple choice



#### Visitor survey – General assessment



Visitor survey – Intention of recommendation & visit of other trade fairs



# Visitor survey – Importance of Invest





Exhibitor survey – General assessment



## Exhibitor survey – Intention of recommendation



# Exhibitor survey – Importance of branch of industry



The survey was carried out in writing and covers a sample of 40 questioned exhibitors.