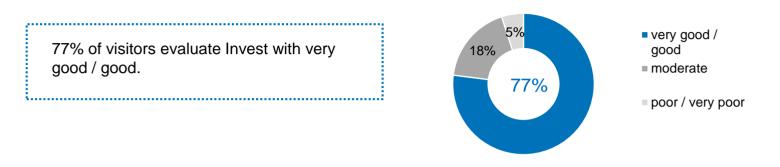

#### Visitor survey – General assessment

Visitor survey – Intention of recommendation & visit of other trade fairs