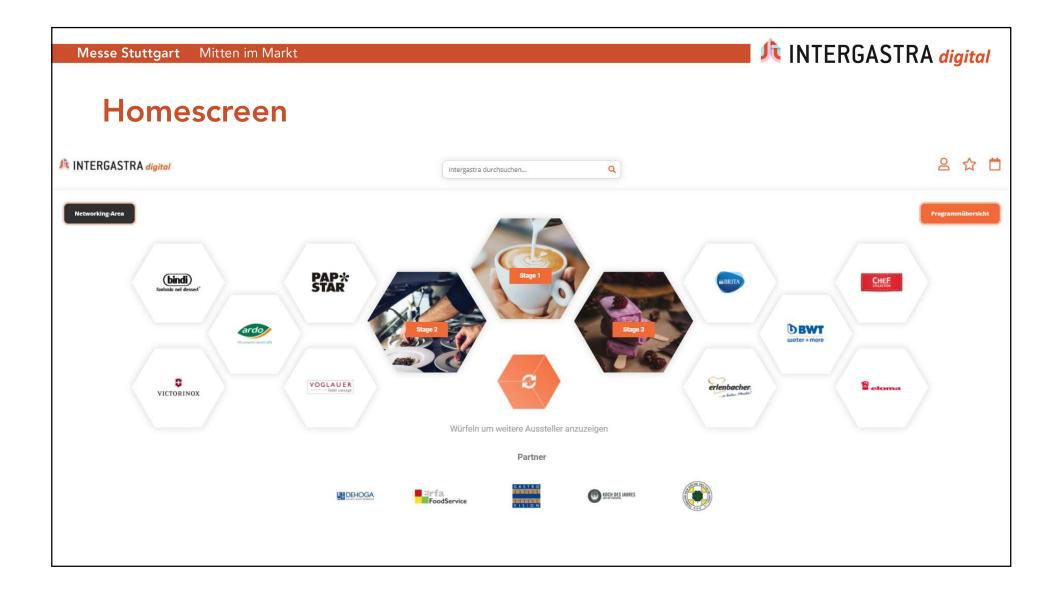

### Home screen

Depending on the previous preference choice made by the participant via a polling of interests, the home screen is displayed individually to the visitors.