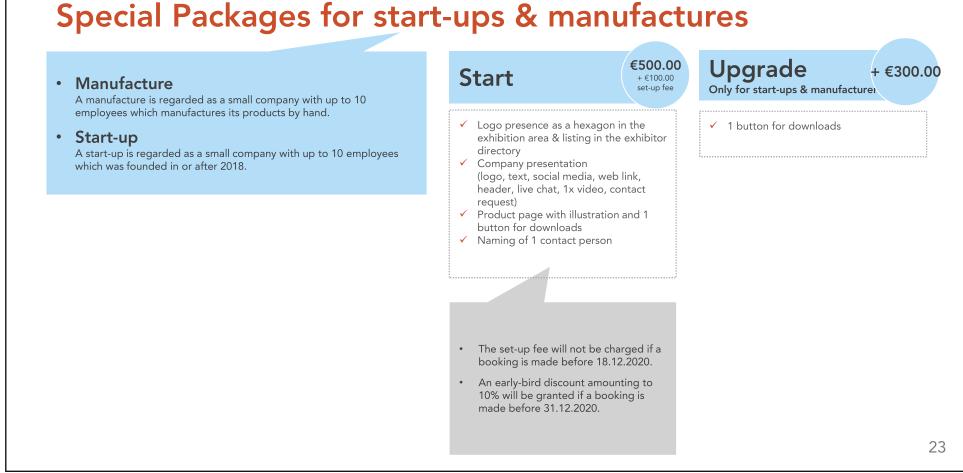

|                     |   |                                         |                                                    |                   |                   |  |



### Home screen

Depending on the previous preference choice made by the participant via a polling of interests, the home screen is displayed individually to the visitors.















# Your participation options

### Our participation packages



### ackages for start ups & manufactures







# Joint communication

### **INTERGASTRA** digital

### **Communication – together for success!**

- Start of visitor communication: 1 February 2021
- Invite your customers & fans to your presentation during INTERGASTRA *digital* 
  - Newsletters, social media & press releases
  - Sales & field services
- Mutual enhancement of your own activities
- Multiplication through preferred partners
- Accompanying communication by Messe Stuttgart
  - Social media & ad words campaigns
  - Newsletters to trade visitors at INTERGASTRA 2020
  - Banner & advertising campaign



Messe Stuttgart









# **Studios in Stuttgart & Hamburg**

### **INTERGASTRA** digital

### **Studio solutions**

What are studio solutions?

- → Spaces used for the presentation of products/companies
- → Solution for co