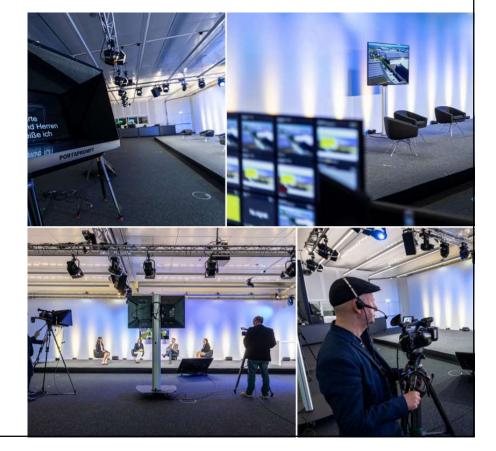

# **Studios in Stuttgart & Hamburg**

### Stuttgart: Studio ICS

Best suited for panel discussions, conferences and product presentations

- Multifunctional, fully equipped studio
- For up to 8 speakers
- Several parallel set-ups possible
- 390 m<sup>2</sup> usable area
- Accompanied by 2 cameras
- Sound, light and video technology with editing included