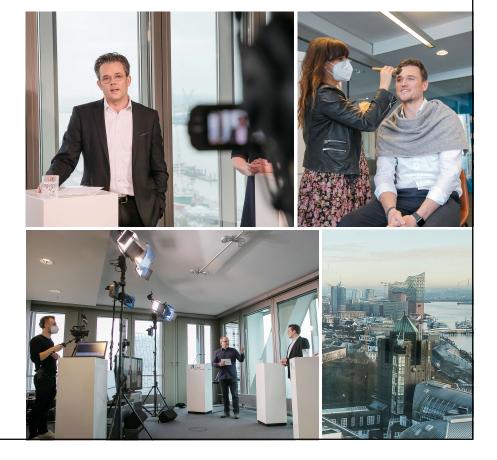

# **Studios in Stuttgart & Hamburg**

### Hamburg: Studio HH

Ideal for lectures, talks and presentations:

- Your presentation above the roofs of Hamburg
- 40 m<sup>2</sup> room area
- Up to 3 speakers at the same time
- Accompanied by two cameras
- Sound, light and video technology with editing included