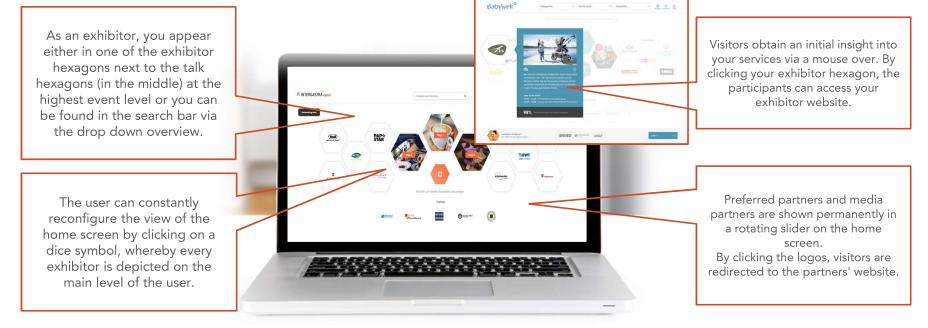

### Home screen

Depending on the previous preference choice made by the participant via a polling of interests, the home screen is displayed individually to the visitors.