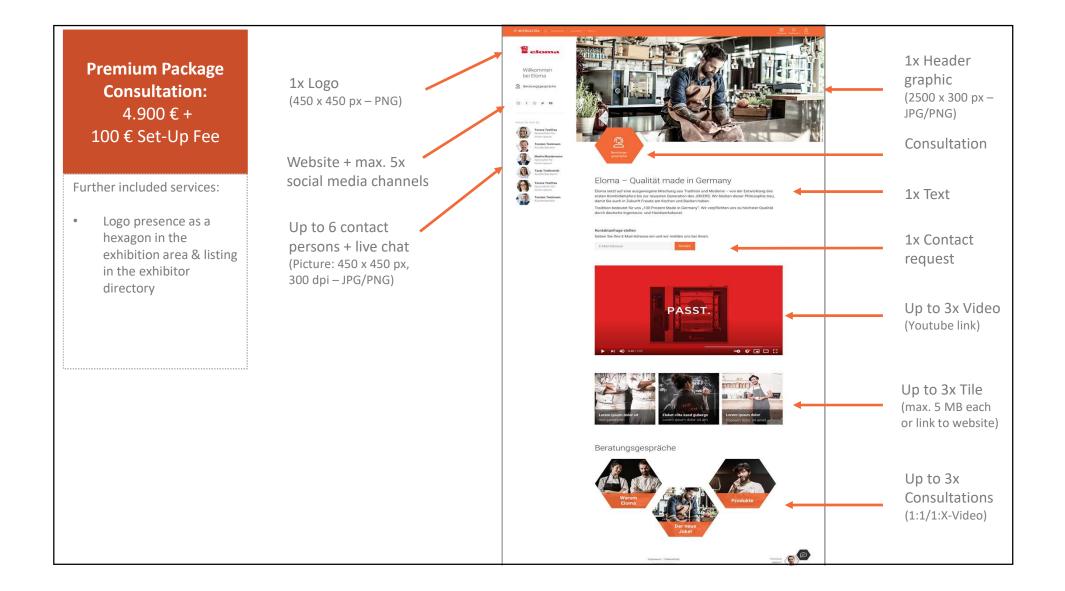

|                     |   |                                         |                                                    |                   |                   |  |



### Home screen

Depending on the previous preference choice made by the participant via a polling of interests, the home screen is displayed individually to the visitors.















# Your participation options

### Our participation packages



### ackages for start ups & manufactures







# Joint communication

### **INTERGASTRA** digital

### **Communication – together for success!**

- Start of visitor communication: 1 February 2021
- Invite your customers & fans to your presentation during INTERGASTRA *digital* 
  - Newsletters, social media & press releases
  - Sales & field services
- Mutual enhancement of your own activities
- Multiplication through preferred partners
- Accompanying communication by Messe Stuttgart
  - Social media & ad words campaigns
  - Newsletters to trade visitors at INTERGASTRA 2020
  - Banner & advertising campaign



Messe Stuttgart









# **Studios in Stuttgart & Hamburg**

### **INTERGASTRA** digital

### **Studio solutio