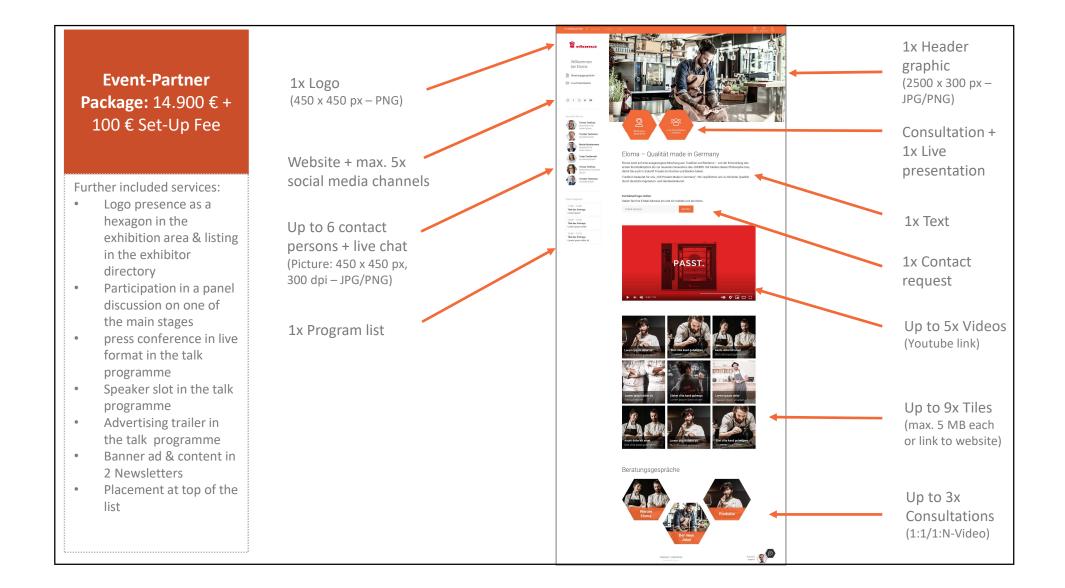

### Home screen

Depending on the previous preference choice made by the participant via a polling of interests, the home screen is displayed individually to the visitors.