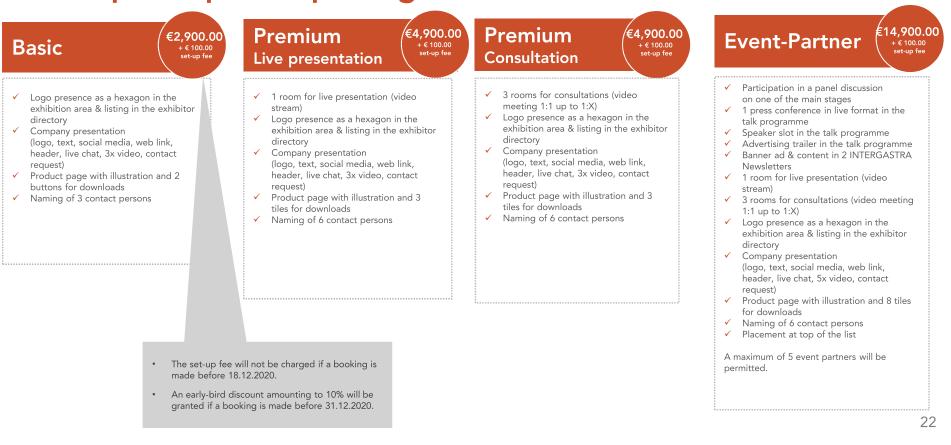

|                     |   |                                         |                                                    |                   |                   |  |



### Home screen

Depending on the previous preference choice made by the participant via a polling of interests, the home screen is displayed individually to the visitors.















# Your participation options

### Our participation packages



### ackages for start ups & manufactures







# Joint communication

### **INTERGASTRA** digital

### **Communication – together for success!**

- Start of visitor communication: 1 February 2021
- Invite your customers & fans to your presentation during INTERGASTRA *digital* 
  - Newsletters, social media & press releases
  - Sales & field services
- Mutual enhancement of your own activities
- Multiplication through preferred partners
- Accompanying communication by Messe Stuttgart
  - Social media & ad words campaigns
  - Newsletters to trade visitors at INTERGASTRA 2020
  - Banner & advertising campaign



Messe Stuttgart









# **Studios in Stuttgart & Hamburg**

### **INTERGASTRA** digital

### **Studio solutions**

What are studio solutions?

- → Spaces used for the presentati