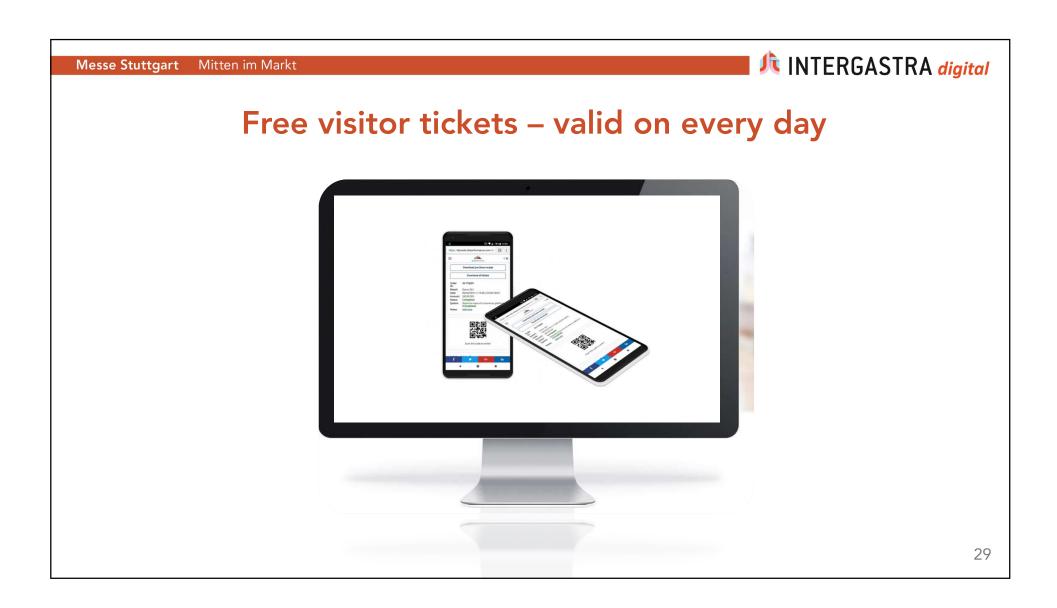

### **Check-in of visitors**

- Creation of a visitor's personal profile
  - Personal data (name, company, etc.)
  - Querying of preferences and preliminary filter questions
  - Important for subsequent matching of exhibitors & visitors
  - Statistics relating to profile visits, possible depending on the selected exhibitor package
  - Choice of the respective preferences important for the following algorithm

### Home screen

Depending on the previous preference choice made by the participant via a polling of interests, the home screen is displayed individually to the visitors.