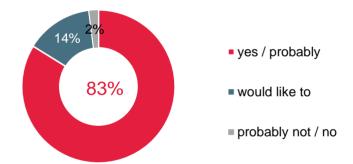

#### Exhibitor Survey – Intention of Recommendation

83% of the exhibitors want to recommend Fachdental Leipzig to others.