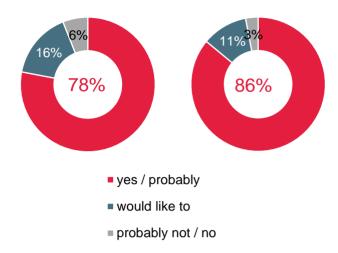

#### Visitor Survey - Intention of Revisitation & Intention of Recommendation

78% of the visitors are willing to visit Fachdental Leipzig again and 86% want to recommend Fachdental Südwest to others.