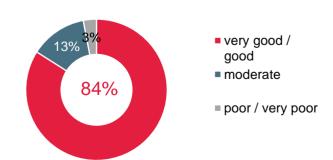

#### Visitor Survey - General Assessment

The visitors rate the general assesment with an average of 1.9.