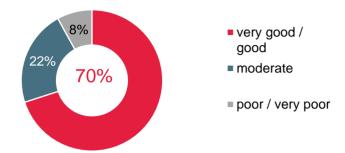

#### Visitor Survey - General Assessment

The visitors rate the general assesment with an average of 1.9.