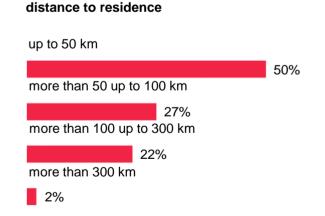

### Visitor Survey - Catchment Area

24% of the visitors came from more than 100 km distance.