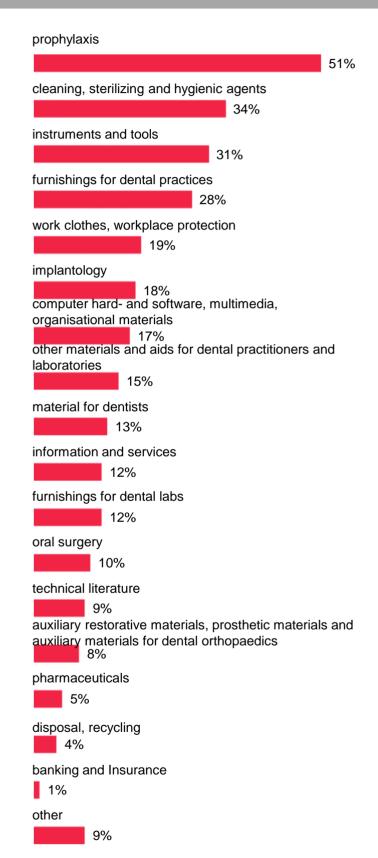

# Visitor Survey – Interest in Exhibition Offer\*

The visitors are interested in many different products and services, especially in prophylaxis, cleaning, sterilizing and hygienic agents, as well as instruments and tools.

\*multiple choice