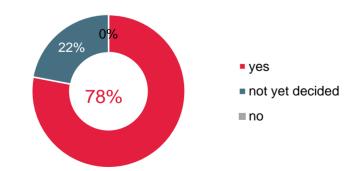

### Exhibitor Survey - Intention to participate again

78% of the exhibitors are planning to exhibit again at the next Fachdental Südwest.