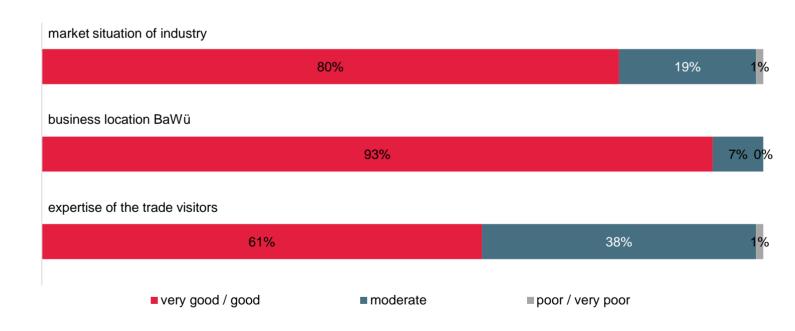

e range products as complete.



## Visitor survey - Visit of other Trade Fairs

34% visit exclusively the Fachdental Südwest.





### Exhibitor Survey - General Assessment

The exhibitors rated the general assessment with an average of 2.2.



#### Exhibitor Survey – Intention of Recommendation

83% of the exhibitors want to recommend Fachdental Leipzig to others.



### Exhibitor Survey - Intention to participate again

78% of the exhibitors are planning to exhibit again at the next Fachdental Südwest.





### Exhibitor Survey - Importance of Branch of Industry

82% of the exhibitors expect a growing or constant importance of Fachdental Südwest.



- importance will increase / importance will remain stable
- importance will decrease

### Exhibitor Survey – Business Success Assessment