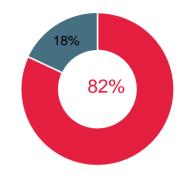

### Exhibitor Survey - Importance of Branch of Industry

82% of the exhibitors expect a growing or constant importance of Fachdental Südwest.

- importance will increase / importance will remain stable
- importance will decrease