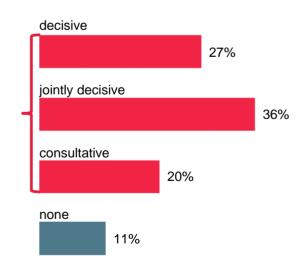

### Visitor Survey - Decision-making Competency\*

83% of the visitors are involved in purchasing and procurement decisions.

\*difference to 100% = pupil / student / not working