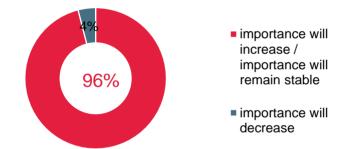

### Visitor Survey – Importance of Fachdental Südwest

96% of the visitors expect a growing or constant importance of Fachdental Südwest.