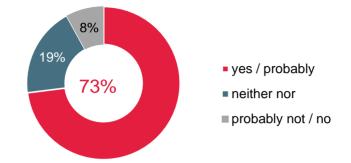

### Visitor Survey - Completeness of Range Products

73% of the visitors rate the range products as complete.