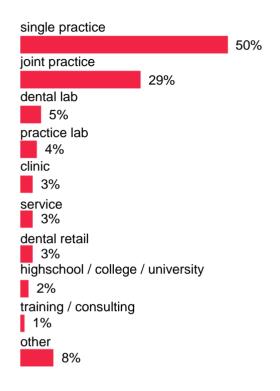

Show Report 2017



#### **Statistics**

Fachdental achieved a positive result in all key figures.



### Visitor Survey - Catchment Area

24% of the visitors came from more than 100 km distance.





# Visitor Survey – Interest in Exhibition Offer\*

The visitors are interested in many different products and services, especially in prophylaxis, cleaning, sterilizing and hygienic agents, as well as instruments and tools.



\*multiple choice



### Visitor Survey - Economic Sector\*





\*multiple choice

### Visitor Survey - Decision-making Competency\*

83% of the visitors are involved in purchasing and procurement decisions.



\*difference to 100% = pupil / student / not working



#### Visitor Survey - Intention of Revisitation & Intention of Recommendation

78% of the visitors are willing to visit Fachdental Leipzig again and 86% want to recommend Fachdental Südwest to others.



### Visitor Survey – Importance of Fachdental Südwest

96% of the visitors expect a growing or constant importance of Fachdental Südwest.



#### Visitor Survey - General Assessment

The visitors rate the general assesment with an average of 1.9.





### Visitor Survey - Completeness of Range Products

73% of the visitors rate the range products as complete.



## Visitor survey - Visit