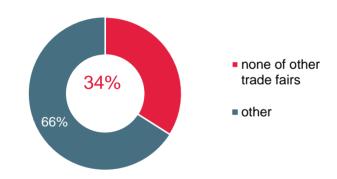

## Visitor survey - Visit of other Trade Fairs

34% visit exclusively the Fachdental Südwest.