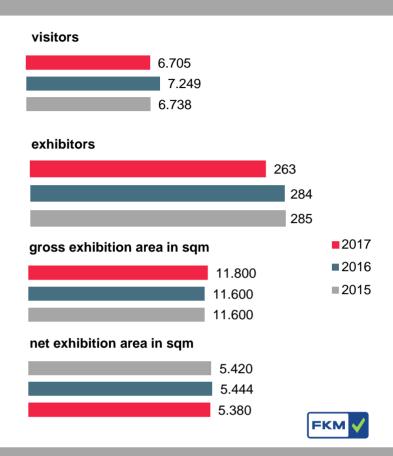

Show Report 2017



#### **Statistics**

Fachdental achieved a positive result in all key figures.



### Visitor Survey - Catchment Area

24% of the visitors came from more than 100 km distance.





# Visitor Survey – Interest in Exhibition Offer\*

The visitors are interested in many different products and services, especially in prophylaxis, cleaning, sterilizing and hygienic agents, as well as instruments and tools.



\*multiple choice



### Visitor Survey - Economic Sector\*





\*multiple choice

### Visitor Survey - Decision-making Competency\*

83% of the visitors are involved in purchasing and procurement decisions.



\*difference to 100% = pupil / student / not working



#### Visitor Survey - Intention of Revisitation & Intention of Recommendation

78% of the visitors are willing to visit Fachdental Leipzig again and 86% want to recommend Fachdental Südwest to others.