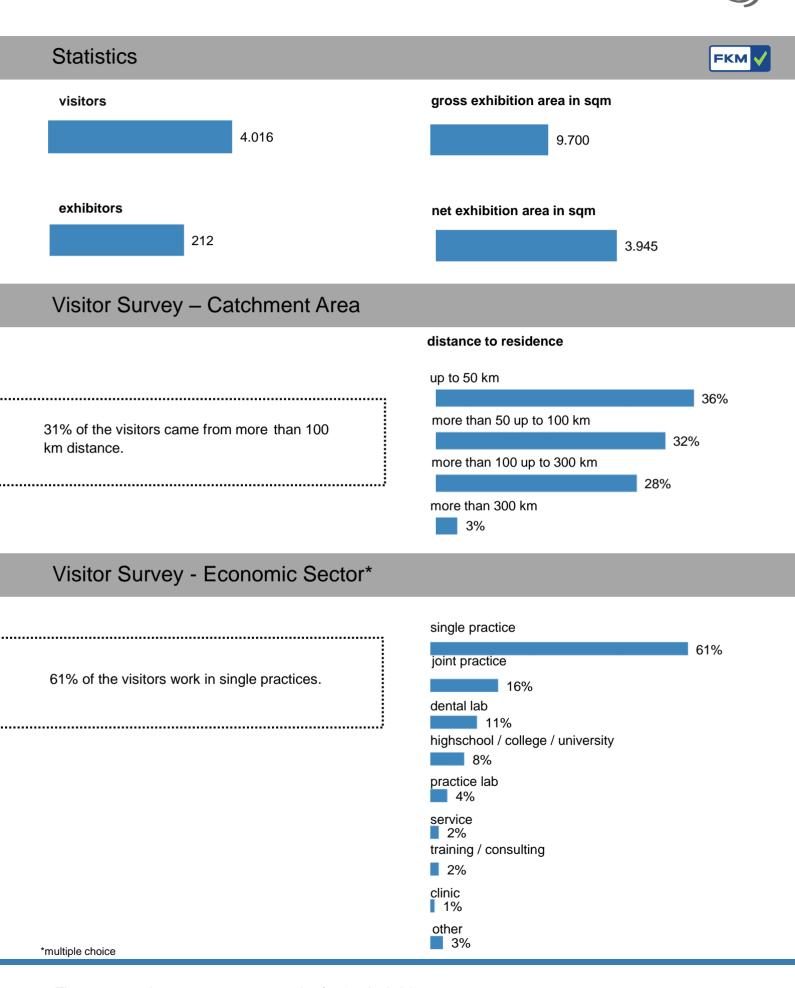

Show Report 2017







# Visitor Survey – Interest in Exhibition Offer\*

The visitors are interested in many different products and services, especially in prophylaxis, instruments / tools and cleaning, sterilizing and hygienic agents.



\*multiple choice

# Visitor Survey - Decision-Making Competency\*

74% of the visitors are involved in purchasing and procurement decisions.



\*difference to 100% = pupil / student / not working



## Visitor Survey - Intention of Revisitation & Intention of Recommendation

80% of the visitors are willing to visit Fachdental Leipzig again and 88% want to recommend Fachdental Leipzig to others.



# Visitor Survey - Importance of Fachdental Leipzig

97% of the visitors expect a growing or constant importance of Fachdental Leipzig.



### Visitor survey – General assesmen