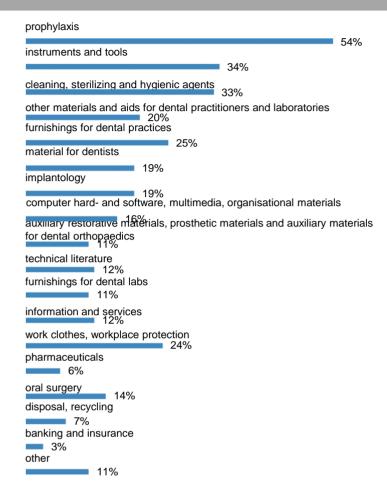

# Visitor Survey – Interest in Exhibition Offer\*

The visitors are interested in many different products and services, especially in prophylaxis, instruments / tools and cleaning, sterilizing and hygienic agents.

\*multiple choice