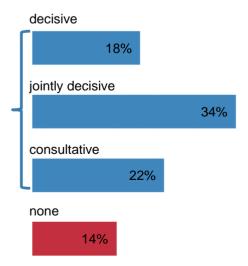

# Visitor Survey - Decision-Making Competency\*

74% of the visitors are involved in purchasing and procurement decisions.

\*difference to 100% = pupil / student / not working