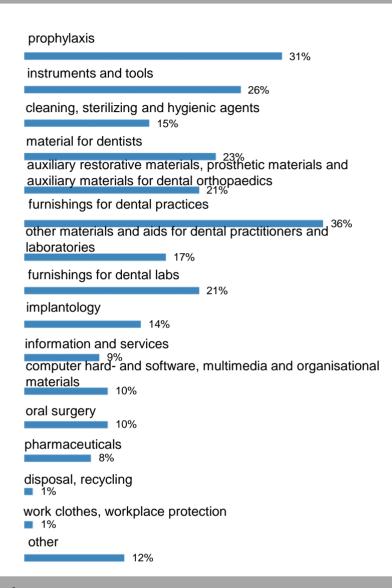

# Exhibitor Survey - Exhibition Offer\*

The exhibitors offer a wide range of products and services.