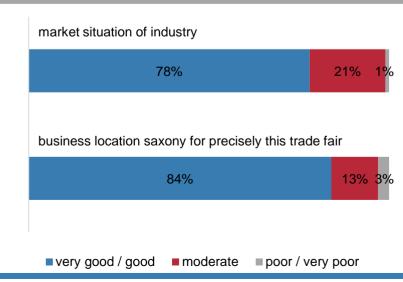

# Exhibitor Survey – Business Success Assessment

The market situation and the business location in Leipzig are rated very positive with average values of 2.1 respectively 1.9.