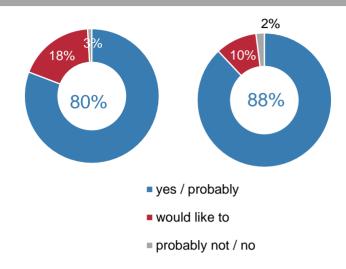

## Visitor Survey - Intention of Revisitation & Intention of Recommendation

80% of the visitors are willing to visit Fachdental Leipzig again and 88% want to recommend Fachdental Leipzig to others.