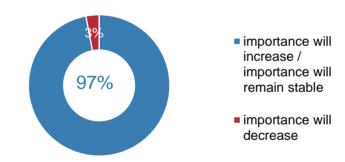

# Visitor Survey - Importance of Fachdental Leipzig

97% of the visitors expect a growing or constant importance of Fachdental Leipzig.