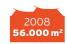

## **Event overview**

## World of gelato

3.-7.2.2024 | Messe Stuttgart (DE)

## Exhibitor development\*



## Top exhibiting countries\*



2 Italy





## **Topical hall planning**



### Gross exhibition area\*







### **Messe Stuttgart**





In 30 min to Stuttgart city centre and main station by suburban & underground trains



Ground-level halls with generous logistics areas



Directly by the

motorway



Truck access to all halls

## Cornerstones of 2024 planning



End of March '23 Early bird deadline

April '23 Start of hall planning

July '23 Dispatch of stand confirmations

October '23 Dispatch of stand rental invoices

End of

## Register and secure your stand position now!

#### Stand area prices (Price quarantee until 30.06.2023)

| Row stand    | <br>233 €/r | m²             |
|--------------|-------------|----------------|
| Corner stand | <br>249 €/r | m²             |
| End stand    | <br>259 €/r | m²             |
| Island stand | 268 €/r     | m <sup>2</sup> |

#### Contact th