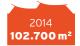

## **Event overview**

## World of gelato

3.-7.2.2024 | Messe Stuttgart (DE)

## Exhibitor development\*



## Top exhibiting countries\*



2 Italy





## **Topical hall planning**



### Gross exhibition area\*







### **Messe Stuttgart**





In 30 min to Stuttgart city centre and main station by suburban & underground trains



Ground-level halls with generous logistics areas



Directly by the

motorway



Truck access to all halls

## Cornerstones of 2024 planning



End of March '23 Early bird deadline

April '23 Start of hall planning

July '23 Dispatch of stand confirmations

October '23 Dispatch of stand rental invoices

End of

## Register and secure your stand position now!

#### Stand area prices (Price quarantee until 30.06.2023)

| Row stand    | <br>233 €/r | m²             |
|--------------|-------------|----------------|
| Corner stand | <br>249 €/r | m²             |
| End stand    | <br>259 €/r | m²             |
| Island stand | 268 €/r     | m <sup>2</sup> |

#### Contact the