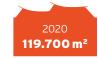

## **Event overview**

## World of gelato

3.-7.2.2024 | Messe Stuttgart (DE)

## Exhibitor development\*



## Top exhibiting countries\*



2 Italy





## **Topical hall planning**



### Gross exhibition area\*







### **Messe Stuttgart**





In 30 min to Stuttgart city centre and main station by suburban & underground trains



Ground-level halls with generous logistics areas



Directly by the

motorway



Truck access to all halls

## Cornerstones of 2024 planning



End of March '23 Early bird deadline

April '23 Start of hall planning

July '23 Dispatch of stand confirmations

October '23 Dispatch of stand rental invoices

End of

## Register and secure your stand position now!

#### Stand area prices (Price quarantee until 30.06.2023)

| Row stand    | <br>233 €/r | m²             |
|--------------|-------------|----------------|
| Corner stand | <br>249 €/r | m²             |
| End stand    | <br>259 €/r | m²             |
| Island stand | 268 €/r     | m <sup>2</sup> |

#### Contact the tr