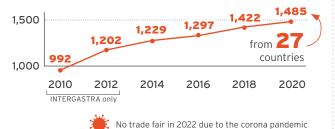

## **Event overview**

## World of gelato

3.-7.2.2024 | Messe Stuttgart (DE)

## Exhibitor development\*



## Top exhibiting countries\*



2 Italy





## **Topical hall planning**



### Gross exhibition area\*







### **Messe Stuttgart**





In 30 min to Stuttgart city centre and main station by suburban & underground trains



Ground-level halls with generous logistics areas



Directly by the

motorway



Truck access to all halls

## Cornerstones of 2024 planning



End of March '23 Early bird deadline

April '23 Start of hall planning

July '23 Dispatch of stand confirmations

October '23 Dispatch of stand rental invoices

End of

## Register and secure your stand position now!

#### Stand area prices (Price quarantee until 30.06.2023)

| Row stand    | <br>233 €/r | m²             |
|--------------|-------------|----------------|
| Corner stand | <br>249 €/r | m²             |
| E