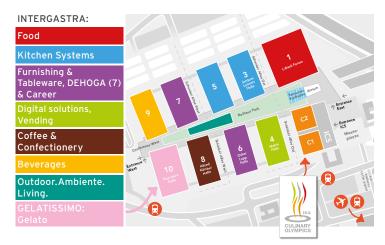

## **Event overview**

## World of gelato

3.-7.2.2024 | Messe Stuttgart (DE)

## Exhibitor development\*



## Top exhibiting countries\*



2 Italy





## **Topical hall planning**



### Gross exhibition area\*







### **Messe Stuttgart**





In 30 min to Stuttgart city centre and main station by suburban & underground trains



Ground-level halls with generous logistics areas



Directly by the

motorway



Truck access to all halls

## Cornerstones of 2024 planning



End of March '23 Early bird deadline

April '23 Start of hall planning

July '23 Dispatch of stand confirmations

October '23 Dispatch of stand rental invoices

End of

## Register and secure your stand position now!

#### Stand area prices (Price quarantee until 30.06.2023)

| Row stand    | <br>233 €/r | m²             |
|--------------|-------------|----------------|
| Corner stand | <br>249 €/r | m²             |
| End stand    | <br>259 €/r | m²             |
| Island stand | 268 €/r     | m