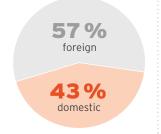

## **Event overview**

## World of gelato

3.-7.2.2024 | Messe Stuttgart (DE)

## Exhibitor development\*



## Top exhibiting countries\*



2 Italy





## **Topical hall planning**



### Gross exhibition area\*







### **Messe Stuttgart**





In 30 min to Stuttgart city centre and main station by suburban & underground trains



Ground-level halls with generous logistics areas



Directly by the

motorway



Truck access to all halls

## Cornerstones of 2024 planning



End of March '23 Early bird deadline

April '23 Start of hall planning

July '23 Dispatch of stand confirmations

October '23 Dispatch of stand rental invoices

End of

## Register and secure your stand position now!

#### Stand area prices (Price quarantee until 30.06.2023)

| Row stand    | <br>233 €/r | m²             |
|--------------|-------------|----------------|
| Corner stand | <br>249 €/r | m²             |
| End stand    | <br>259 €/r | m²             |
|