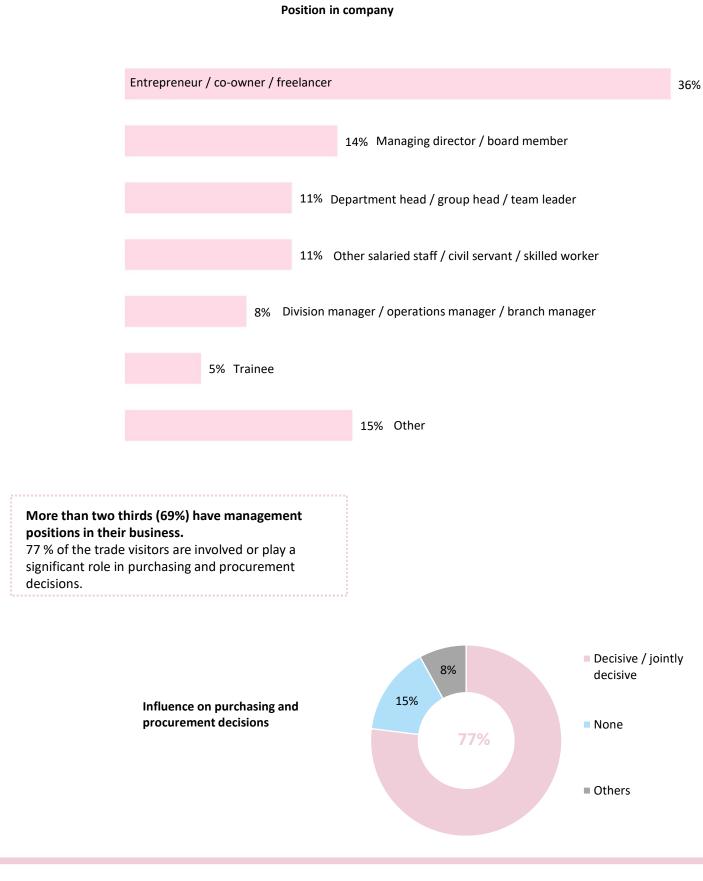

**Messe Stuttgart** 



# GELATISSIMO



# Show report 2024

Subject to change



#### **Statistics**



89,497 visitors



1,257 exhibitors



118,600 m<sup>2</sup> gross space

# Visitor survey – Origin



# Visitor survey – Catchment area





#### Visitor survey – Position in company and decision-making competency





#### Visitor survey – Intention to recommend and general assessment

Recommendation Satisfied visitors-87% of the visitors want to Yes / rather yes No / rather no Maybe recommend GELATISSIMO to others. The high level of satisfaction is also reflected in the 87 % 2 % 11 % overall grade of 1,8. **General assessment** Very good / Moderate Rather poor / good poor 11 % 86 % 3 %

### Visitor survey – Importance of GELATISSIMO for the industry





#### Exhibitor survey – General assessment





#### Exhibitor survey – Intention to recommend



#### Exhibitor survey - Goal achievement



#### Exhibitor survey - Evaluation of location and market situation