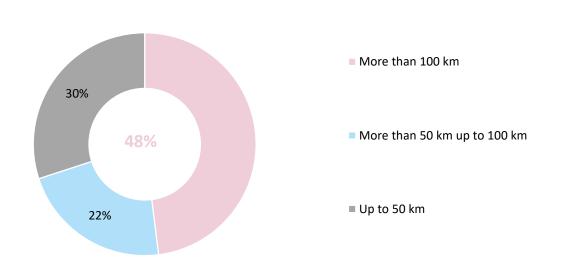

**Messe Stuttgart** 



# GELATISSIMO



# Show report 2024

Subject to change



#### **Statistics**



89,497 visitors



1,257 exhibitors



118,600 m<sup>2</sup> gross space

# Visitor survey – Origin



# Visitor survey – Catchment area





#### Visitor survey – Position in company and decision-making competency





#### Visitor survey – Intention to recommend and general assessment

Recommendation Satisfied visitors-87% of the visitors want to Yes / rather yes No / rather no Maybe recommend GELATISSIMO to others. The high level of satisfaction is also reflected in the 87 % 2 % 11 % overall grade of 1,8. **General assessment** Very good / Moderate Rather poor / good poor 11 % 86 % 3 %

### Visitor survey – Importance of GELATISSIMO for the industry





#### Exhibitor survey – General assessment





#### Exhibitor survey – Intention to recommend



#### Exhibitor survey - Goal achievement



#### Exhibitor survey - Evaluation of location and market situation