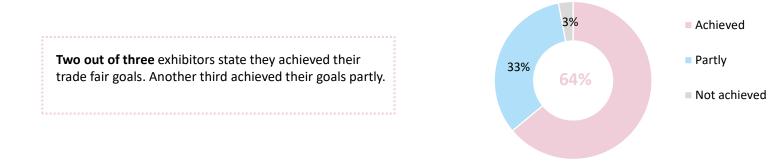

visitors



1,257 exhibitors



118,600 m<sup>2</sup> gross space

# Visitor survey – Origin



# Visitor survey – Catchment area





#### Visitor survey – Position in company and decision-making competency





#### Visitor survey – Intention to recommend and general assessment

Recommendation Satisfied visitors-87% of the visitors want to Yes / rather yes No / rather no Maybe recommend GELATISSIMO to others. The high level of satisfaction is also reflected in the 87 % 2 % 11 % overall grade of 1,8. **General assessment** Very good / Moderate Rather poor / good poor 11 % 86 % 3 %

### Visitor survey – Importance of GELATISSIMO for the industry





#### Exhibitor survey – General assessment





#### Exhibitor survey – Intention to recommend



#### Exhibitor survey - Goal achievement



#### Exhibitor survey - Evaluation of location and market situation