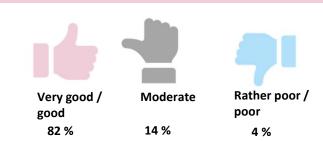

** 



# GELATISSIMO



# Show report 2024

Subject to change



#### **Statistics**



89,497 visitors



1,257 exhibitors



118,600 m<sup>2</sup> gross space

# Visitor survey – Origin



# Visitor survey – Catchment area





#### Visitor survey – Position in company and decision-making competency





#### Visitor survey – Intention to recommend and general assessment

Recommendation Satisfied visitors-87% of the visitors want to Yes / rather yes No / rather no Maybe recommend GELATISSIMO to others. The high level of satisfaction is also reflected in the 87 % 2 % 11 % overall grade of 1,8. **General assessment** Very good / Moderate Rather poor / good poor 11 % 86 % 3 %

### Visitor survey – Importance of GELATISSIMO for the industry





#### Exhibitor survey – General assessment





#### Exhibitor survey – Intention to recommend



#### Exhibitor survey - Goal achievement



#### Exhibitor survey - Evaluation of location and market situation