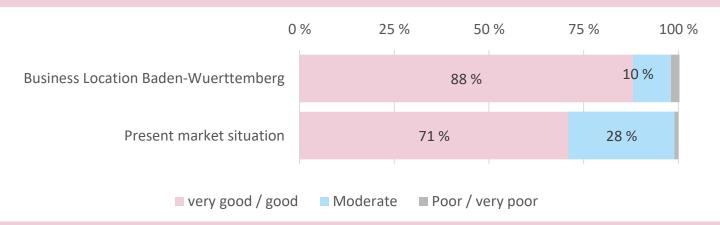

isitor survey – Origin



# Visitor survey – Catchment area





#### Visitor survey – Position in company and decision-making competency





#### Visitor survey – Intention to recommend and general assessment

Recommendation Satisfied visitors-87% of the visitors want to Yes / rather yes No / rather no Maybe recommend GELATISSIMO to others. The high level of satisfaction is also reflected in the 87 % 2 % 11 % overall grade of 1,8. **General assessment** Very good / Moderate Rather poor / good poor 11 % 86 % 3 %

### Visitor survey – Importance of GELATISSIMO for the industry





#### Exhibitor survey – General assessment





#### Exhibitor survey – Intention to recommend



#### Exhibitor survey - Goal achievement



#### Exhibitor survey - Evaluation of location and market situation