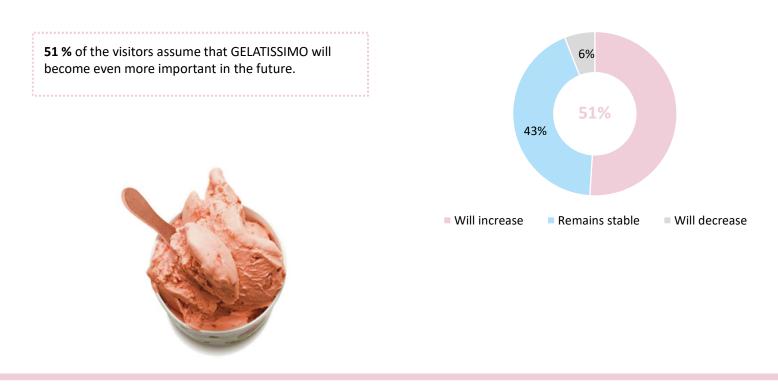

**Messe Stuttgart** 



# GELATISSIMO



# Show report 2024

Subject to change



#### **Statistics**



89,497 visitors



1,257 exhibitors



118,600 m<sup>2</sup> gross space

# Visitor survey – Origin



# Visitor survey – Catchment area





#### Visitor survey – Position in company and decision-making competency





#### Visitor survey – Intention to recommend and general assessment

Recommendation Satisfied visitors-87% of the visitors want to Yes / rather yes No / rather no Maybe recommend GELATISSIMO to others. The high level of satisfaction is also reflected in the 87 % 2 % 11 % overall grade of 1,8. **General assessment** Very good / Moderate Rather poor / good poor 11 % 86 % 3 %

### Visitor survey – Importance of GELATISSIMO for the industry





#### Exhibitor survey – General assessment





#### Exhibitor survey – Intention to recommend



#### Exhibitor survey - Goal achievement



#### Exhibitor survey - Evaluation of location and market situation