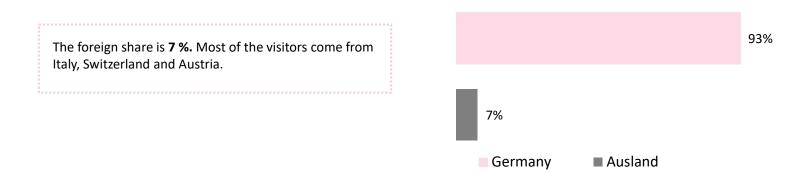

**Messe Stuttgart** 



# GELATISSIMO



# Show report 2024

Subject to change



#### **Statistics**



89,497 visitors



1,257 exhibitors



118,600 m<sup>2</sup> gross space

# Visitor survey – Origin



# Visitor survey – Catchment area





#### Visitor survey – Position in company and decision-making competency





#### Visitor survey – Intention to recommend and general assessment

Recommendation Satisfied visitors-87% of the visitors want to Yes / rather yes No / rather no Maybe recommend GELATISSIMO to others. The high level of satisfaction is also reflected in the 87 % 2 % 11 % overall grade of 1,8. **General assessment** Very good / Moderate Rather poor / good poor 11 % 86 % 3 %

### Visitor survey – Importance of GELATISSIMO for the industry





#### Exhibitor survey – General assessment





#### Exhibitor survey – Intention to recommend



#### Exhibitor survey - Goal achievement



#### Exhibitor survey - Evaluation of location and market situation