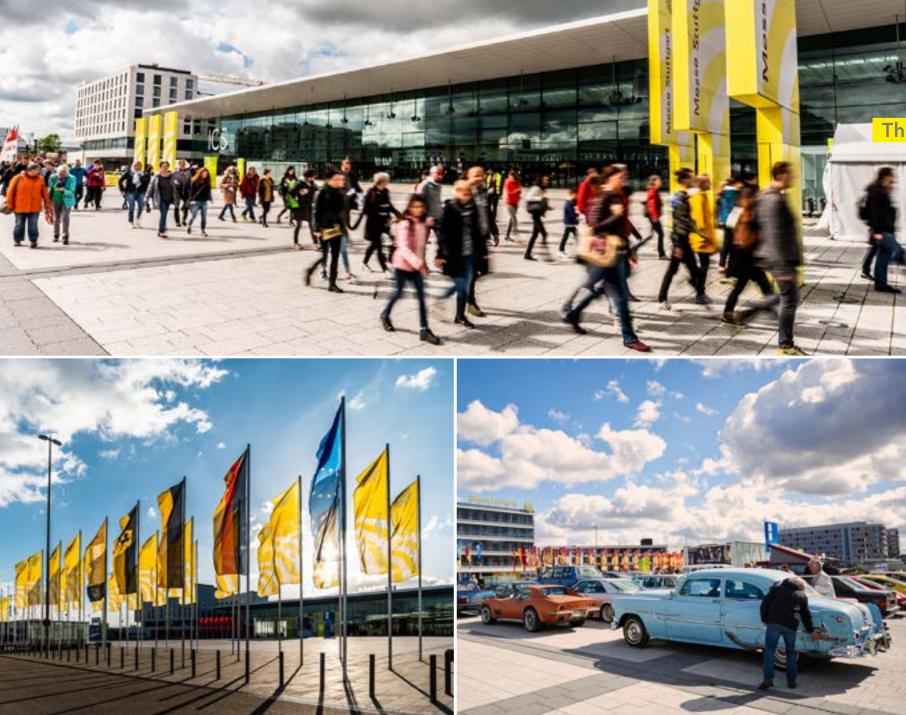

# The Messepiazza

First-time visitors headed for the Entrance East or the ICS International Congress Center Stuttgart are in for an exciting introduction to our trade fair grounds: On their way, they'll cross the Messepiazza, which spans an impressive 9,250 square metres - 2,884 of which can be used for events.

The Messepiazza has also proven popular as the starting and finish line for test drives.

Trade Fair Grounds and Halls

Key to Markets Messe Stuttgart

Area

- Total floor space: 9,250 m<sup>2</sup>
- Area available for allocation: 2,884 m<sup>2</sup>
- Special configurations available (subject to approval)