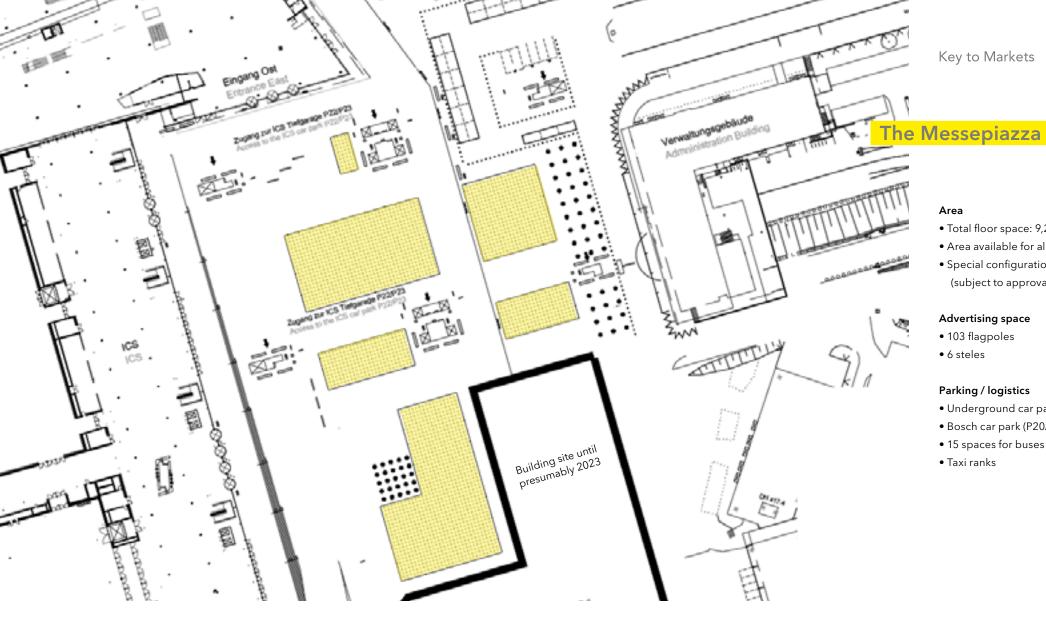

# The Messepiazza

First-time visitors headed for the Entrance East or the ICS International Congress Center Stuttgart are in for an exciting introduction to our trade fair grounds: On their way, they'll cross the Messepiazza, which spans an impressive 9,250 square metres - 2,884 of which can be used for events.

The Messepiazza has also proven popular as the starting and finish line for test drives.

Trade Fair Grounds and Halls

Key to Markets Messe Stuttgart

Area

- Total floor space: 9,250 m<sup>2</sup>
- Area available for allocation: 2,884 m<sup>2</sup>
- Special configurations available (subject to approval)

## Advertising space

- 103 flagpoles
- 6 steles

### Parking / logistics

- Underground car park (ICS, P22/23) with 950 spaces
- Bosch car park (P20/21) with 4,200 spaces
- 15 spaces for buses
- Taxi ranks

 Flag pole Hydrant

Area available for allocation (max. 2,884 m<sup>2</sup>)