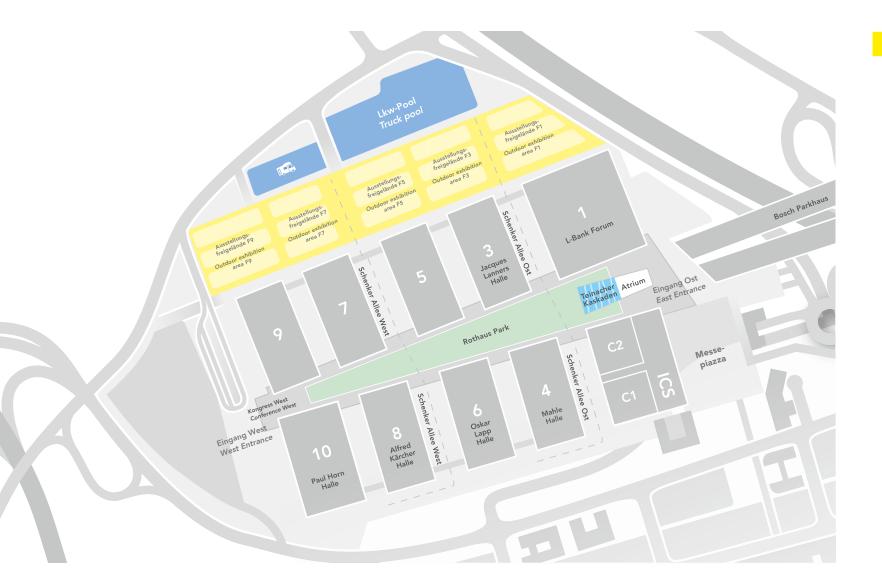

The outdoor area is situated on the north side of the fairgrounds with a direct connection to the L-Bank Forum (Hall 1), Halls 3, 5, 7 and 9. The outdoor area (40,000 square metres) offers a great deal of space for different uses. In addition to its utilisation as exhibition space, the area is a perfect location for open-air and tent events as well as other formats.

## Outdoor area

| Outdoor area F1 total         | 7,945 m²             |
|-------------------------------|----------------------|
| Area available for allocation | 7,211 m²             |
| Jaques Lanners Hall (Hall 3)  |                      |
| Outdoor area F3 total         | 6,031 m²             |
| Area available for allocation | 5,214 m²             |
| Halle 5                       |                      |
| Outdoor area F5 total         | 7,330 m²             |
| Area available for allocation | 2,068 m²             |
| Halle 7                       |                      |
| Outdoor area F7 total         | 5,860 m²             |
| Area available for allocation | 5,013 m²             |
| Halle 9                       |                      |
| Outdoor area F9 total         | 8,590 m <sup>2</sup> |
| Area available for allocation | 7,607 m²             |