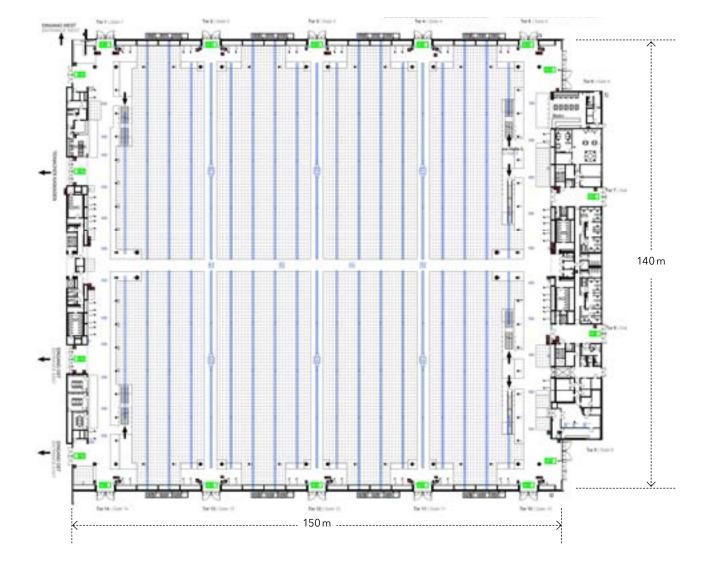

## L-Bank Forum (Hall 1) **Ground Floor**

| Dimensions                                          | 150.00 x 140.00 m                                                    |
|-----------------------------------------------------|----------------------------------------------------------------------|
| Floor space (ground floor)                          | 20,900 m² (gross)                                                    |
| Clearance height (open space)                       | 5.00 m (13 m max)                                                    |
| Clearance height (below gallery                     | ) 3.00 - 4.00 m                                                      |
| Access gates                                        | 12                                                                   |
| Lighting                                            | 300 Lux                                                              |
| Floor loading capacity                              | 33 kN/m²                                                             |
| Floor loading capacity (supply o                    | channels) 16 kN/m²                                                   |
| Ventilation                                         | Layered                                                              |
| Supply channel                                      | Every 6.00 m                                                         |
| Suspension loading capacity 1 kN / m (every 6.75 m) |                                                                      |
|                                                     | Water, wastewater,<br>d air, gas, electricity,<br>telecommunications |
| Clearance height / rigging (lo                      | 13.00 m<br>ower edge of lamps)                                       |
| Min./max. fixation height (on load-bearing surface) | 14.50 / 24.00 m                                                      |
| Max. load per fixation point                        | 100 kg bis 500 kg                                                    |

## Meeting rooms:

Ground floor - 2 rooms of 35 m2 (each), 1 room of 26 m<sup>2</sup>

Column

Hydrant Hydrant

Fire-fighting container

₹ Ventilation outlet

Area available for allocation: 14,379 m²

Column

Fire extinguisher

Emergency exit

Channel system

Special area available for allocation:  $1,295\ m^2$