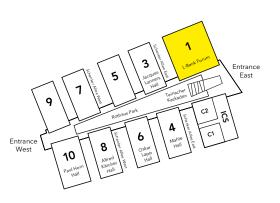

L-Bank Forum (Hall 1) is very popular with event organisers thanks to its size, versatility, and prominent location within our trade fair complex.

Whether it's a corporate gathering, a political convention, or some other occasion, L-Bank Forum (Hall 1) is perfect for major events and productions.

Trade Fair Grounds and Halls