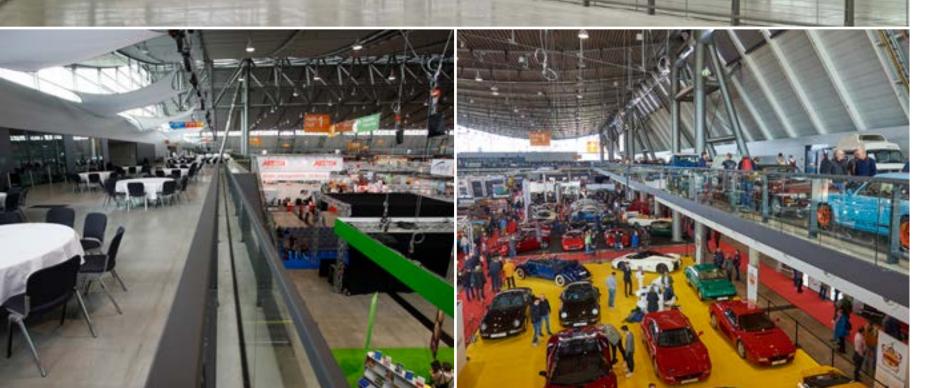

## L-Bank Forum (Hall 1) Gallery

The gallery that encircles L-Bank Forum (Hall 1) offers 5,900 square metres that can be used as exhibition space, for catering, or as a VIP area. There are also four meeting rooms of 35 square metres each, and another measuring 25 square metres.

## L-Bank Forum (Hall 1) Gallery

| Gallery floor space      | 5,900 m² (gross)           |
|--------------------------|----------------------------|
| Clearance height (open s | space) 5 m (max. 13 m)     |
| Lighting                 | 300 Lux                    |
| Floor loading capacity   | 10 kN/m²                   |
| Ventilation              | Layered ventilation system |
| Suspended elements       | (100 kg, plumb)            |