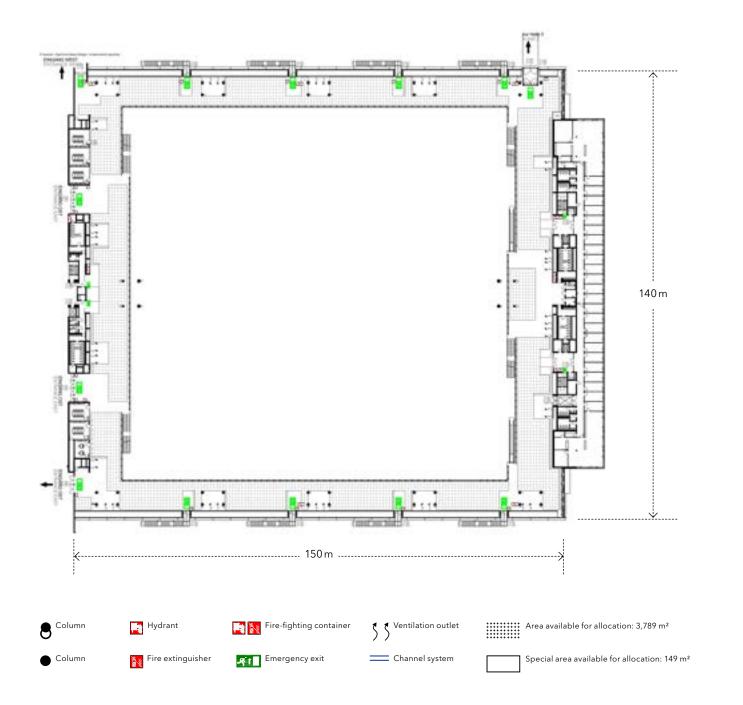

## L-Bank Forum (Hall 1) Gallery

| Gallery floor space      | 5,900 m² (gross)           |
|--------------------------|----------------------------|
| Clearance height (open s | space) 5 m (max. 13 m)     |
| Lighting                 | 300 Lux                    |
| Floor loading capacity   | 10 kN/m²                   |
| Ventilation              | Layered ventilation system |
| Suspended elements       | (100 kg, plumb)            |