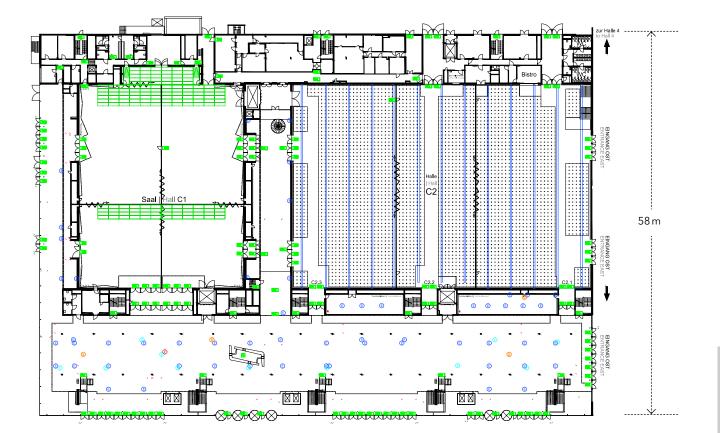

| 8 | Column | Hydrant           | Fire-fighting container | Ventilation outlet | Area available for allocation: 3,446 m²      |
|---|--------|-------------------|-------------------------|--------------------|----------------------------------------------|
| • | Column | Fire extinguisher | Emergency exit          | Channel system     | Special area available for allocation: 66 m² |

## ICS - Ground Floor Multipurpose Hall C2

| Dimensions              | 85 x 58 m                   |  |  |
|-------------------------|-----------------------------|--|--|
| Hall floor space        | 4,933 m² (gross)            |  |  |
| Clearance height        | 10 m                        |  |  |
| Lighting                | 300 Lux                     |  |  |
| Floor loading capacity  | 16 kN/m2 (1,600 kg/m²)      |  |  |
| Channel loading capacit | ty 16 kN/m²                 |  |  |
| Ventilation             | standard ventilation        |  |  |
| Suspended elements      | 1 kN / m (up to 5 kN / 5 m) |  |  |