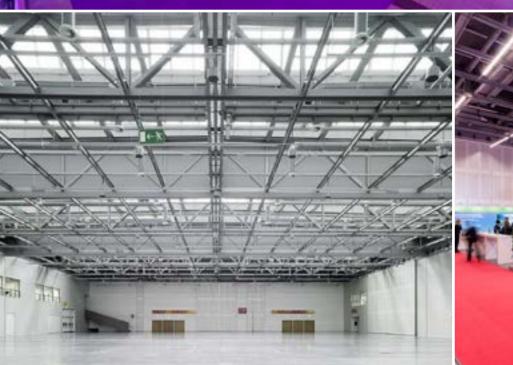

The multipurpose hall C2 is situated on the ICS ground floor.

The hall can accommodate up to 5,000 guests. It can also be used for exhibitions.

The hall can be divided by a partition to enable the parallel use for a conference with accompanying exhibition and catering.

## ICS - Ground Floor Multipurpose Hall C2

| Dimensions              | 85 x 58 m                   |  |  |
|-------------------------|-----------------------------|--|--|
| Hall floor space        | 4,933 m² (gross)            |  |  |
| Clearance height        | 10 m                        |  |  |
| Lighting                | 300 Lux                     |  |  |
| Floor loading capacity  | 16 kN/m2 (1,600 kg/m²)      |  |  |
| Channel loading capacit | ty 16 kN/m²                 |  |  |
| Ventilation             | standard ventilation        |  |  |
| Suspended elements      | 1 kN / m (up to 5 kN / 5 m) |  |  |