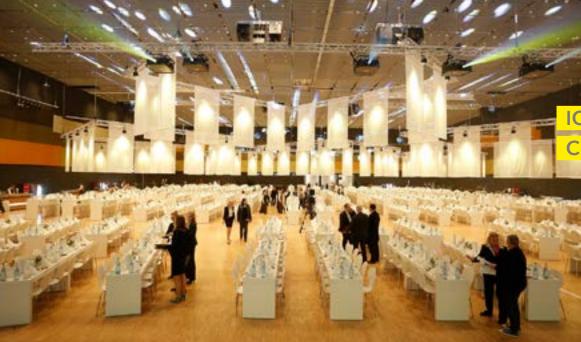

# ICS - Ground Floor Congress hall C1

The Congress hall C1 is situated on the ground floor of the ICS International Congress Center Stuttgart.

The congress hall accommodates up to 3,000 people. It can be divided into two, three or four rooms using soundproof and flexible divisions.

C1 is equipped with a fixed stage and additional presentation platforms for every partition configuration.