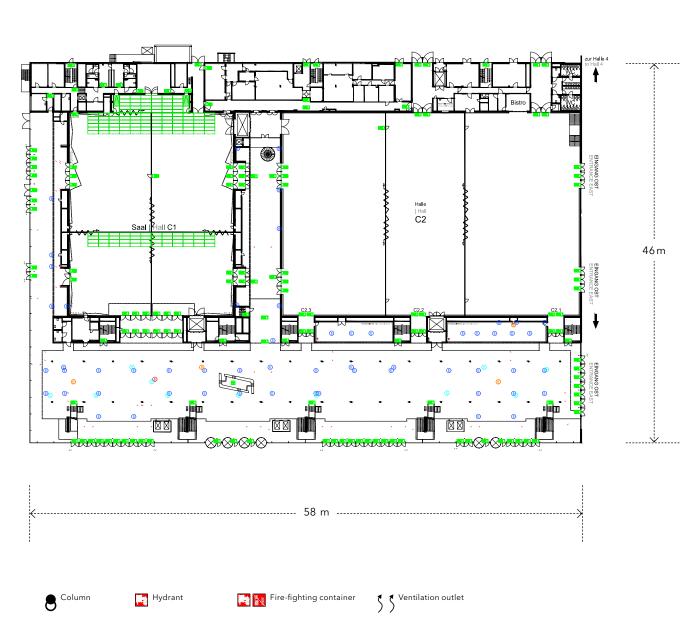

# ICS - Ground Floor Conference Hall C1

| Dimensions                        | 58 m x 46 m |
|-----------------------------------|-------------|
| Hall floor space                  | 2.669 m²    |
| Ceiling height / Clearance height | 11 m / 9 m  |

Fire extinguisher

Column

Emergency exit

Channel system