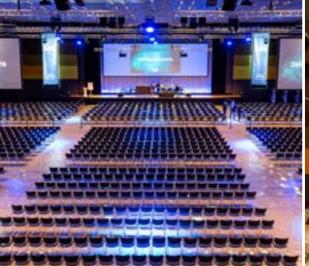

# ICS - Ground Floor Congress hall C1

The Congress hall C1 is situated on the ground floor of the ICS International Congress Center Stuttgart.

The congress hall accommodates up to 3,000 people. It can be divided into two, three or four rooms using soundproof and flexible divisions.

C1 is equipped with a fixed stage and additional presentation platforms for every partition configuration.