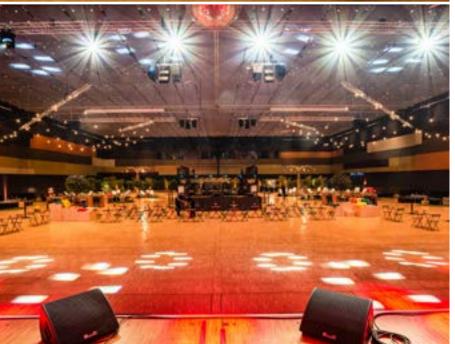

C1 is equipped with a fixed stage and additional presentation platforms for every partition configuration.

### Stage information

- Adjustable stage in the stage area 108 m<sup>2</sup>
- Stage extensions in front of stage (WxD) 36.00 m x 5.00 m = 180 m<sup>2</sup>
- Height adjustable stage podiums: (H) 0.00 1.20 m
- 5 artists' dressing rooms
- Stages provided in all hall sections