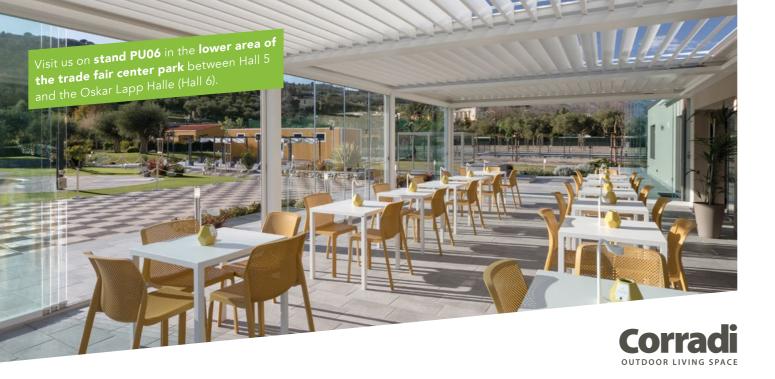

#### Corradi - Customised solutions for the restaurant industry

The outdoor area of a restaurant, the pool area in a hotel, a wellness section or outdoor spaces in a city are resources which can be ideally enhanced by designing an additional area for all-year-round use. This is one reason why Corradi has been supporting the restaurant industry with unique and customised solutions for more than 45 years. There are numerous ways to cover outdoor areas - extending from Pergotenda®, a covering system with fabric and a patented roll-on closure, through to bioclimatic pergolas. There are also sun sails which stem from the use of sail technology that makes them unique and guarantees

extraordinary weather resistance and wear resistance. Another objective that should not be overlooked is the transformation of an outdoor area into a place which can be used in many months of the year. A wide range of rotating closures for Pergotenda® and bioclimatic pergolas, as well as indispensable lights and decoration accessories are therefore available since they are far more than simple details.

**Corradi Srl** | Via M. Serenari 20 | 40013 Castel Maggiore (BO) | Italy **T** +39 051 4188411 | hello@corradi.eu | www.corradi.eu

Visit us on **stand PU10** in the **lower area of the trade fair center park** between Hall 5
and the Oskar Lapp Halle (Hall 6).