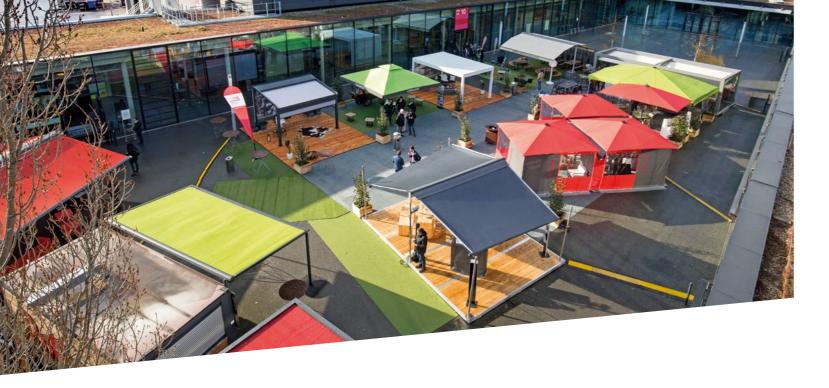

## Live experience in the rade fair center park

Leading trade fair for the hotel & gastronomy business 3.-7.2.2024 | Messe Stuttgart (DE)

19-23 February 2024 Messe Stuttgart, Germany

Visitors to R+T 2024 will be able to experience a large number of innovative solutions in a live setting. These solutions satisfy all the high demands of end consumers.

The special show OUTDOOR. AMBIENTE. LIVING. will present innovations in sun shading and weather protection systems both during INTERGASTRA and at R+T from 19 to 23 February 2024.