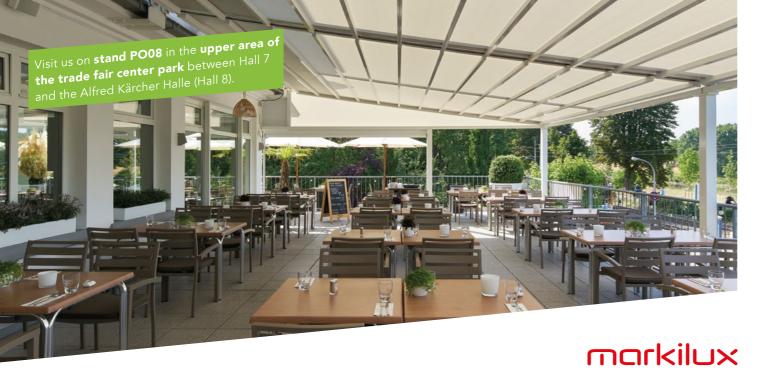

#### markilux - The best under the sun

In 2024 markilux will have a prominent stand with an exhibition area of around 145 square metres at OUTDOOR. AMBIENTE. LIVING. The company will systematically focus on products which yield substantial benefits for restaurants and hotels, and turn outdoor areas in profitable spaces generating high sales.

markilux will present solutions with many additional features such as lights, radiant heaters and visual and wind protection. These solutions enhance outdoor areas and enable them to be used for longer periods. In addition to

the specific products which visitors will be able to experience in a live demonstration, an all-round service will be presented.

The markulix Team supports every project from the initial discussion, the provision of specialist and technical advice, and clear 3D visualisations of possible concepts through to the fully fitted system. markilux is convinced that hoteliers and restaurateurs will obtain a completely new insight into outdoor living through linking of the thematic areas.