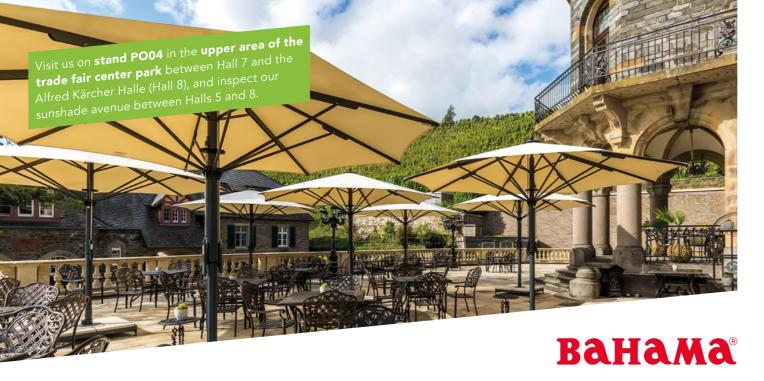

#### Bahama – parasols and sun sails

Bahama is synonymous with professional parasols and sun sails "Made in Germany". Founded back in 1950, this premium German manufacturer now designs and produces a wide range of high-quality parasols and sun sails which are renowned for their wind stability, durability, compactness and aesthetics.

Superb modern design and functional durable quality – national and international customers rely on Bahama's sophisticated industrial technology and craftsmanship for shading and all-round weather protection of their outdoor areas.

Visitors to OUTDOOR. AMBIENTE. LIVING. can look forward on Bahama's stand to a pure feel-good atmosphere for a successful outdoor season the whole year round. Sit comfortably outside and enjoy fresh air while feeling warm and protected. Whether under blue or grey skies, every visitor will feel at home in our Bahama outdoor lounge and be able to experience and enjoy the outstanding qualities of our parasols live in any weather conditions.