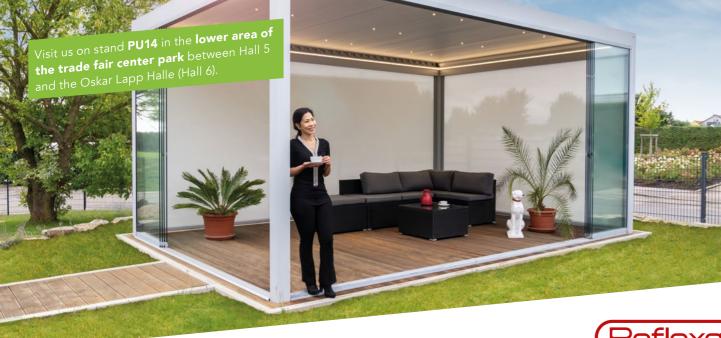

#### **REFLEXA – Outdoor living 365 days a year**

Reflexa has won the R+T Stuttgart Innovation Award several times and is synonymous both with quality "Made in Germany" and a wide range of sun shading systems. Thanks to the new Bella Lamella terrace roof, a restaurant area can now also be enlarged outside. The roof is made of high-quality aluminium and contains slats that can be opened up to an angle of 110 degrees. The light incidence can be flexibly adjusted. The Bella Lamella impresses as an absolute solid and all-weather roof that is 100% waterproof and has a permissible snow load of 112 kg/m<sup>2</sup>. Equipment such as radiant heaters or lights create a pleasant

atmosphere even on cool days. The Bella Lamella is the ideal season extension for your outdoor restaurant area. "We are looking forward to presenting this fantastic product during OUTDOOR. AMBIENTE. LIVING. and welcoming our customers again after a long break," said Managing Director Miriam Albrecht.