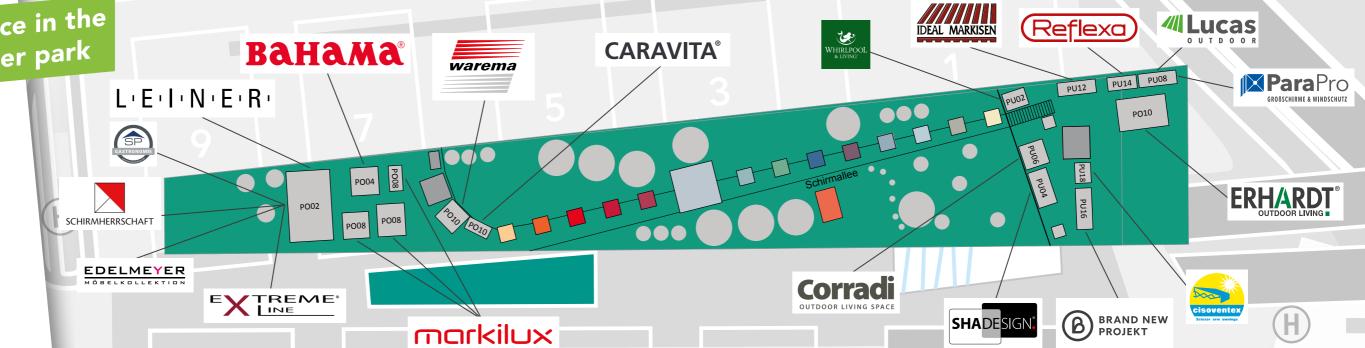

## Live experience in the rade fair center park

Leading trade fair for the hotel & gastronomy business 3.-7.2.2024 | Messe Stuttgart (DE)

19-23 February 2024 Messe Stuttgart, Germany