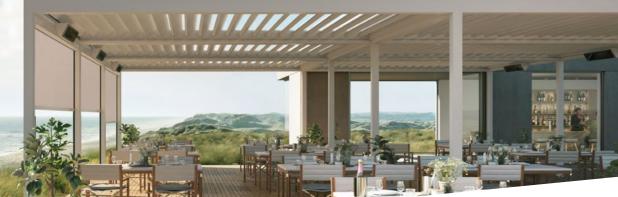

#### SHADESIGN – The somewhat different sun shading system

After SHADE increasingly established itself in the past as an alternative in the private sector to other sun shading systems, the system is also appealing more and more to restaurants and hotels in order to ideally protect their terraces or garden areas against sun and any weather influences. Flexibility and the option of individual design are now decisive factors in almost every area of life whether in a job, in leisure time or with fixtures and fittings in restaurants. SHADESIGN is just right for anyone focusing on design, functionality and a precise size in regard to sun shading systems.

The company has developed a very versatile system with its patented SHADE sun sail: SHADE combines the advantages of an awning system with the lightness of a sun sail. Thanks to its modular constructions, SHADE can be used for nearly every outdoor area of restaurants – a terrace, a balcony or an inner courtyard – and shades areas measuring up to 36 square metres.

The awning was yesterday – SHADE is today!

**SHADESIGN GmbH** | Bruckmühlerstr. 29 | 83052 Bruckmühl / Heufeld | Germany **T** +49 8061 989 450 | info@shadesign.com | www.shadesign.com

Visit us on **stand PO10** in the **upper area of the trade fair center park** between Hall 7
and the Alfred Kärcher Halle (Hall 8).