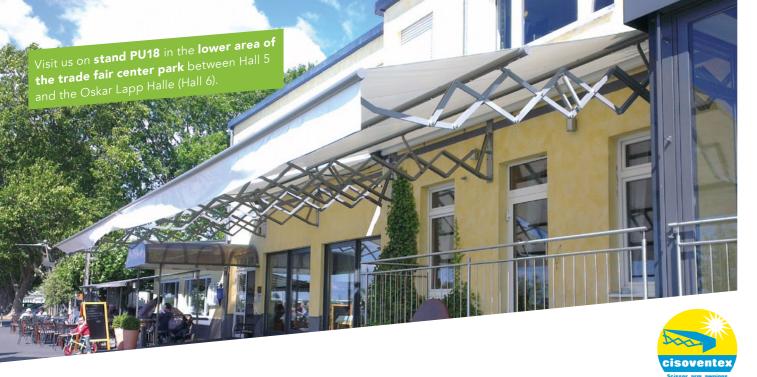

#### Cisoventex scissor arm awnings - We design spaces

Spaces, which are airy and spacious, and in which you are also protected against sun and rain. Spaces that invite you to sit together in a pleasant atmosphere. They are created by attaching a scissor arm awning, which is totally aesthetic thanks to its unique design. The awning provides visual orientation, but still allows you to look around freely. You can see this for yourself at OUTDOOR. AMBIENTE. LIVING.

The special design of our awnings creates a harmonious interaction between a historic façade and state-of-the-art technology. All components of the scissor arm awnings are

durable, high-quality, energy-conserving and recyclable. The constructions are highly precise and extremely stable. This is how you create sustainable values for your buildings. The use of steel for the scissor arms enables a projection up to 7 metres and system widths up to 25 metres. In addition, nobody has to forgo comfort with scissor arm awnings: powerful motors combined with an intelligent control system move the awning to the required position.