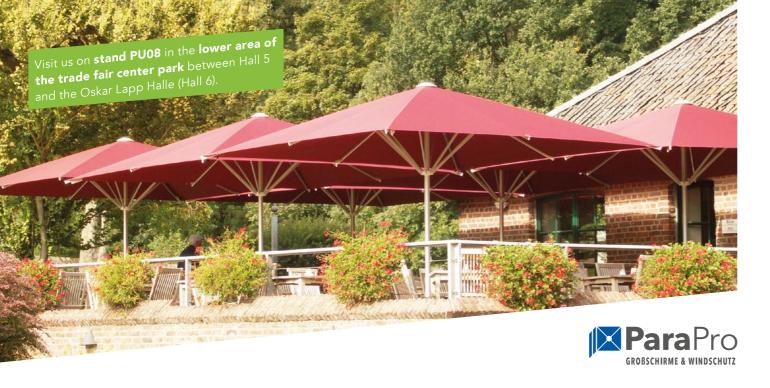

#### ParaPro – parasols and wind protection systems 100% made in Germany

ParaPro manufactures parasols and wind protection walls at its own plant. All these products are 100% Made in Germany. The prerequisite for a terrace that can be used the whole year round is the integrated installation and design of the available outdoor area. ParaPro has been performing this task for over 40 years and makes outdoor terraces fully usable. The company's many years of experience and its extensive know-how form the basis for timeless and sophisticated products: parasols, wind protection walls and matching accessories. The best way to find out what type of parasol is right for your terrace is

to consult our team of experts. Thanks to our in-house metal and fabric processing department, we can handle individual requests by our customers. One requirement always remains the same: the terrace must be designed for guests in an appealing manner, it must make them want to stay, and it must be utilised to the full. Our portfolio is supplemented by our partner Lucas Outdoor, a specialist and manufacturer of all-weather canopies. The all-weather canopies offer ideal protection regardless of sun, rain, wind and cold.