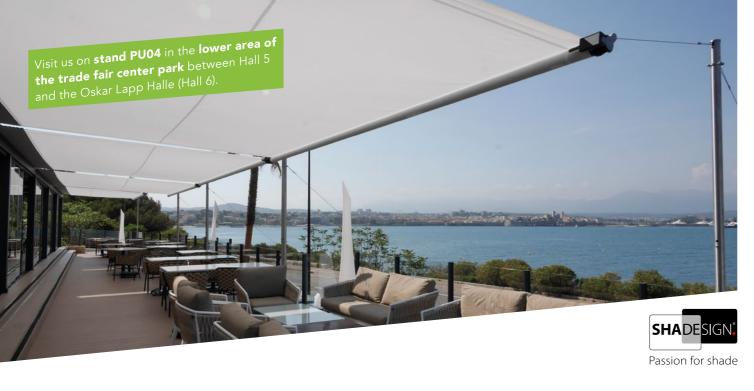

#### **REFLEXA – Outdoor living 365 days a year**

Reflexa has won the R+T Stuttgart Innovation Award several times and is synonymous both with quality "Made in Germany" and a wide range of sun shading systems. Thanks to the new Bella Lamella terrace roof, a restaurant area can now also be enlarged outside. The roof is made of high-quality aluminium and contains slats that can be opened up to an angle of 110 degrees. The light incidence can be flexibly adjusted. The Bella Lamella impresses as an absolute solid and all-weather roof that is 100% waterproof and has a permissible snow load of 112 kg/m<sup>2</sup>. Equipment such as radiant heaters or lights create a pleasant

atmosphere even on cool days. The Bella Lamella is the ideal season extension for your outdoor restaurant area. "We are looking forward to presenting this fantastic product during OUTDOOR. AMBIENTE. LIVING. and welcoming our customers again after a long break," said Managing Director Miriam Albrecht.