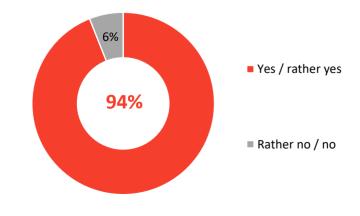

#### Visitor Survey - Completeness of the offfer

.....

High satisfaction with the completeness of the offer – **94 %** of the visitors assess the offer at the fair as complete or partially complete.