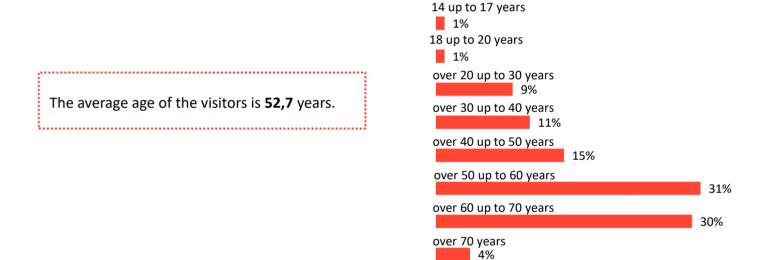

## 5

# Fahrrad- & WanderReisen

### Show Report 2024



#### Visitor Survey - Origin of the visitors





#### Visitor Survey - Gender of visitors

Fahrrad-&WanderReisen is interesting for all genders.

.....



#### Visitor Survey - Age of visitors



#### Visitor Survey - Net household income

The average net household income is **3,933 €** 





#### Visitor Survey - Purchase intention



#### Visitor Survey – General assessment and recommendation



#### Visitor Survey - Completeness of the offfer

.....

High satisfaction with the completeness of the offer – **94 %** of the visitors assess the offer at the fair as complete or partially complete.