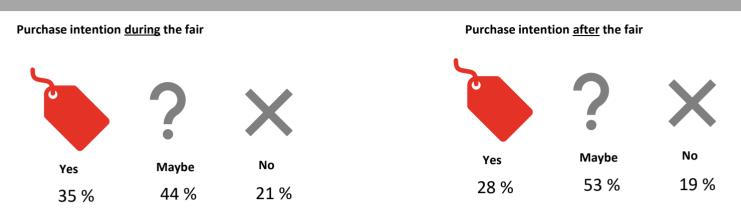

## 5

# Fahrrad- & WanderReisen

### Show Report 2024



#### Visitor Survey - Origin of the visitors





#### Visitor Survey - Gender of visitors

Fahrrad-&WanderReisen is interesting for all genders.

.....



#### Visitor Survey - Age of visitors



#### Visitor Survey - Net household income

The average net household income is **3,933 €** 





#### Visitor Survey - Purchase intention



#### Visitor Survey – General assessment and recommendation



#### Visitor Survey - Completeness of the offfer

.....

High satisfaction with the completeness of the offer – **94 %** of the visitors assess the offer at the fair as complete or partially complete.