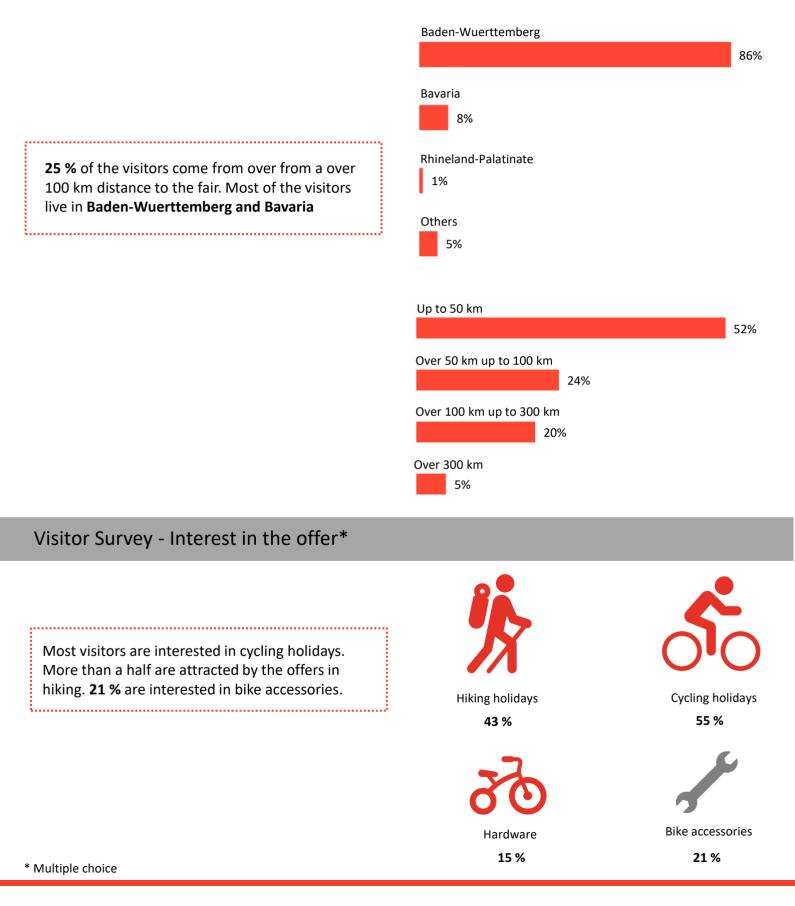

## 5

# Fahrrad- & WanderReisen

### Show Report 2024



#### Visitor Survey - Origin of the visitors





#### Visitor Survey - Gender of visitors

Fahrrad-&WanderReisen is interesting for all genders.

.....



#### Visitor Survey - Age of visitors



#### Visitor Survey - Net household income

The average net household income is **3,933 €** 





#### Visitor Survey - Purchase intention



#### Visitor Survey – General assessment and recommendation



#### Visitor Survey - Completeness of the offfer

.....

High satisfaction with the completeness of the offer – **94 %** of the visitors assess the offer at the fair as complete or partially complete.