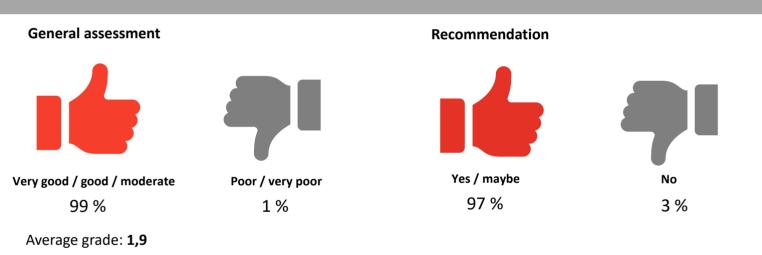

## 5

# Fahrrad- & WanderReisen

### Show Report 2024



#### Visitor Survey - Origin of the visitors





#### Visitor Survey - Gender of visitors

Fahrrad-&WanderReisen is interesting for all genders.

.....



#### Visitor Survey - Age of visitors



#### Visitor Survey - Net household income

The average net household income is **3,933 €** 





#### Visitor Survey - Purchase intention



#### Visitor Survey – General assessment and recommendation



#### Visitor Survey - Completeness of the offfer

.....

High satisfaction with the completeness of the offer – **94 %** of the visitors assess the offer at the fair as complete or partially complete.