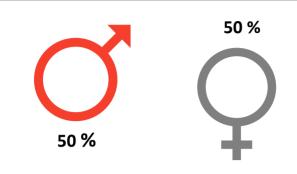

#### Visitor Survey - Gender of visitors

Fahrrad-&WanderReisen is interesting for all genders.

.....