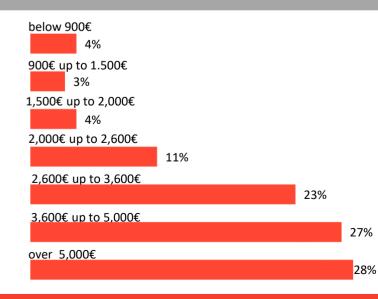

#### Visitor Survey - Net household income

The average net household income is **3,933 €** 