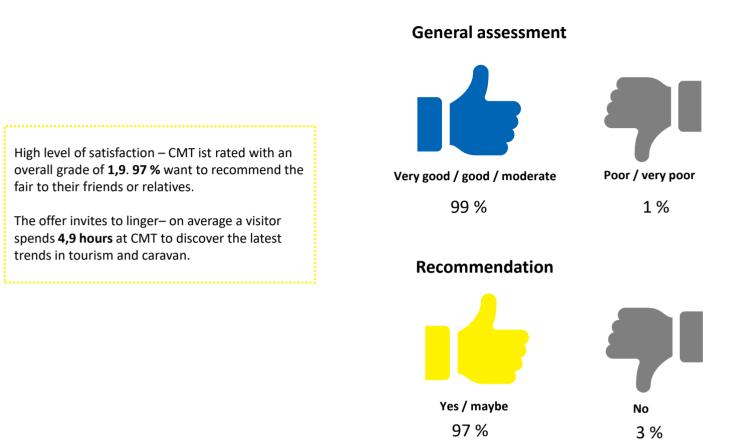

# Visitor Survey - Interest in the offer\*

**64 %** of the visitors are interested in the tourism offer. **62 %** are attracted by Caravaning and Camping.





## Visitor Survey – Trade visitors





### Visitor Survey - Age of visitors





# Visitor Survey - Net household income

High income – the average household net income of a CMT visitor is € **3,917**.





#### Visitor Survey - Interest in the offer\*

**64** % of visitors want to find out more about the topics on offer at the CMT. More than a quarter want to be entertained and **25** % are preparing to make a purchase or booking at the fair.



\* Multiple choice

## Visitor Survey - Frequency of holiday (at least five days)



# Visitor Survey – Destination\*







#### Visitor Survey – General assessment and recommendation



## Visitor Survey - Completeness of the offer





## Exhibitor survey – General assessment

.....

The exhibitor are very happy with CMT and assess it with the general grade **1,8**.



# Exhibitor survey – Recommendation



# Exhibitor survey – Assessment of success