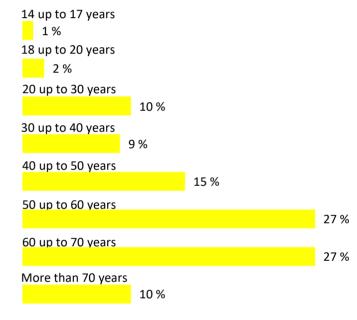

| 85 % |
| Bavaria<br>8 %           |      |
| Hesse                    |      |
| 3 %                      |      |
| Rhineland-Palatinate     |      |
| 2 %                      |      |
| Others                   |      |
| 2 %                      |      |
|                          |      |
| Up to 100 km             |      |
|                          | 73 % |
| Over 100 km up to 300 km |      |
| 23 %                     |      |
|                          |      |
| Over 300 km              |      |
| 4 %                      |      |

# Visitor Survey - Interest in the offer\*

**64 %** of the visitors are interested in the tourism offer. **62 %** are attracted by Caravaning and Camping.





## Visitor Survey – Trade visitors





### Visitor Survey - Age of visitors





# Visitor Survey - Net household income

High income – the average household net income of a CMT visitor is € **3,917**.





#### Visitor Survey - Interest in the offer\*

**64** % of visitors want to find out more about the topics on offer at the CMT. More than a quarter want to be entertained and **25** % are preparing to make a purchase or booking at the fair.



\* Multiple choice

## Visitor Survey - Frequency of holiday (at least five days)



# Visitor Survey – Destination\*







#### Visitor Survey – General assessment and recommendation



## Visitor Survey - Completeness of the offer





## Exhibitor survey – General assessment

.....

The exhibitor are very happy with CMT and assess it with the general grade **1,8**.



# Exhibitor survey – Recommendation



# Exhibitor su