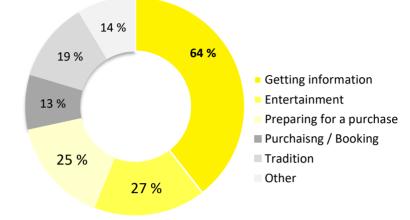

# Visitor Survey - Interest in the offer\*

**64 %** of the visitors are interested in the tourism offer. **62 %** are attracted by Caravaning and Camping.

#### Visitor Survey - Interest in the offer\*

**64** % of visitors want to find out more about the topics on offer at the CMT. More than a quarter want to be entertained and **25** % are preparing to make a purchase or booking at the fair.