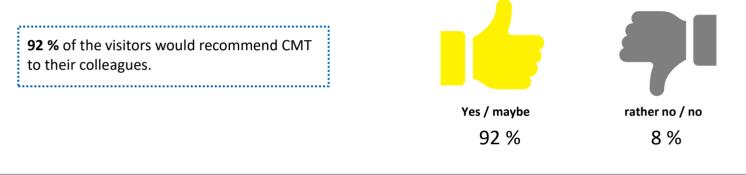

of visitors





# Visitor Survey - Net household income

High income – the average household net income of a CMT visitor is € **3,917**.





#### Visitor Survey - Interest in the offer\*

**64** % of visitors want to find out more about the topics on offer at the CMT. More than a quarter want to be entertained and **25** % are preparing to make a purchase or booking at the fair.



\* Multiple choice

## Visitor Survey - Frequency of holiday (at least five days)



# Visitor Survey – Destination\*







#### Visitor Survey – General assessment and recommendation



## Visitor Survey - Completeness of the offer





## Exhibitor survey – General assessment

.....

The exhibitor are very happy with CMT and assess it with the general grade **1,8**.



# Exhibitor survey – Recommendation



# Exhibitor survey – Assessment of success