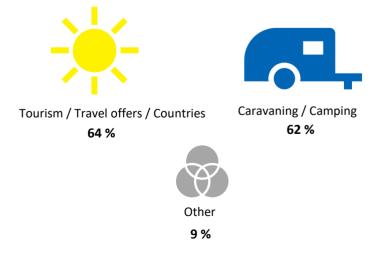

# Visitor Survey - Interest in the offer\*

**64 %** of the visitors are interested in the tourism offer. **62 %** are attracted by Caravaning and Camping.