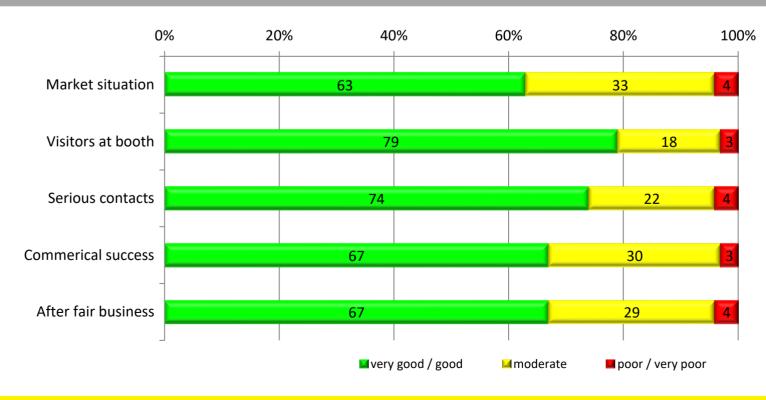

hold income

High income – the average household net income of a CMT visitor is € **3,917**.





#### Visitor Survey - Interest in the offer\*

**64** % of visitors want to find out more about the topics on offer at the CMT. More than a quarter want to be entertained and **25** % are preparing to make a purchase or booking at the fair.



\* Multiple choice

## Visitor Survey - Frequency of holiday (at least five days)



# Visitor Survey – Destination\*







#### Visitor Survey – General assessment and recommendation



## Visitor Survey - Completeness of the offer





## Exhibitor survey – General assessment

.....

The exhibitor are very happy with CMT and assess it with the general grade **1,8**.



# Exhibitor survey – Recommendation



# Exhibitor survey – Assessment of success