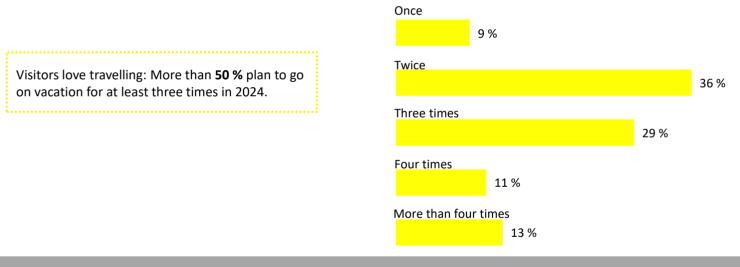

|      |
| Over 300 km              |      |
| 4 %                      |      |

# Visitor Survey - Interest in the offer\*

**64 %** of the visitors are interested in the tourism offer. **62 %** are attracted by Caravaning and Camping.





## Visitor Survey – Trade visitors





### Visitor Survey - Age of visitors





# Visitor Survey - Net household income

High income – the average household net income of a CMT visitor is € **3,917**.





#### Visitor Survey - Interest in the offer\*

**64** % of visitors want to find out more about the topics on offer at the CMT. More than a quarter want to be entertained and **25** % are preparing to make a purchase or booking at the fair.



\* Multiple choice

## Visitor Survey - Frequency of holiday (at least five days)



# Visitor Survey – Destination\*







#### Visitor Survey – General assessment and recommendation



## Visitor Survey - Completeness of the offer





## Exhibitor survey – General assessment

.....

The exhibitor are very happy with CMT and assess it with the general grade **1,8**.



# Exhibitor survey – Recommendation



# Exhibitor survey – Assessment of success