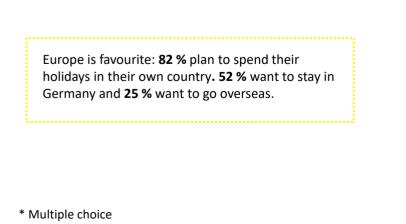

r 300 km              |      |
| 4 %                      |      |

# Visitor Survey - Interest in the offer\*

**64 %** of the visitors are interested in the tourism offer. **62 %** are attracted by Caravaning and Camping.





## Visitor Survey – Trade visitors





### Visitor Survey - Age of visitors





# Visitor Survey - Net household income

High income – the average household net income of a CMT visitor is € **3,917**.





#### Visitor Survey - Interest in the offer\*

**64** % of visitors want to find out more about the topics on offer at the CMT. More than a quarter want to be entertained and **25** % are preparing to make a purchase or booking at the fair.



\* Multiple choice

## Visitor Survey - Frequency of holiday (at least five days)



# Visitor Survey – Destination\*







#### Visitor Survey – General assessment and recommendation



## Visitor Survey - Completeness of the offer





## Exhibitor survey – General assessment

.....

The exhibitor are very happy with CMT and assess it with the general grade **1,8**.



# Exhibitor survey – Recommendation



# Exhibitor survey – Assessment of success