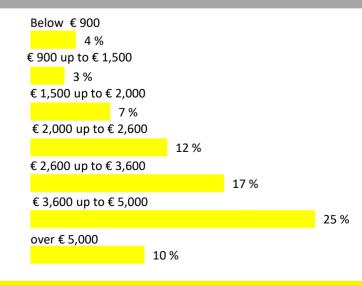

# Visitor Survey - Net household income

High income – the average household net income of a CMT visitor is € **3,917**.