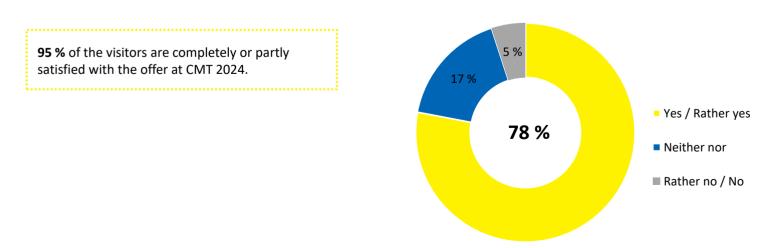

#### Visitor Survey – General assessment and recommendation

## Visitor Survey - Completeness of the offer