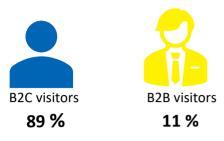

---------------|------|
|                          | 85 % |
| Bavaria<br>8 %           |      |
| Hesse                    |      |
| 3 %                      |      |
| Rhineland-Palatinate     |      |
| 2 %                      |      |
| Others                   |      |
| 2 %                      |      |
|                          |      |
| Up to 100 km             |      |
|                          | 73 % |
| Over 100 km up to 300 km |      |
| 23 %                     |      |
|                          |      |
| Over 300 km              |      |
| 4 %                      |      |

# Visitor Survey - Interest in the offer\*

**64 %** of the visitors are interested in the tourism offer. **62 %** are attracted by Caravaning and Camping.





## Visitor Survey – Trade visitors





### Visitor Survey - Age of visitors





# Visitor Survey - Net household income

High income – the average household net income of a CMT visitor is € **3,917**.





#### Visitor Survey - Interest in the offer\*

**64** % of visitors want to find out more about the topics on offer at the CMT. More than a quarter want to be entertained and **25** % are preparing to make a purchase or booking at the fair.



\* Multiple choice

## Visitor Survey - Frequency of holiday (at least five days)



# Visitor Survey – Destination\*







#### Visitor Survey – General assessment and recommendation



## Visitor Survey - Completeness of the offer





## Exhibitor survey – General assessment

.....

The exhibitor are very happy with CMT and assess it with the general grade **1,8**.



# Exhibitor