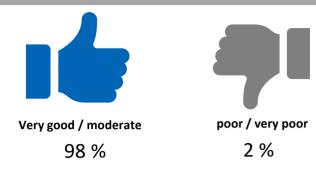

## Exhibitor survey – General assessment

.....

The exhibitor are very happy with CMT and assess it with the general grade **1,8**.