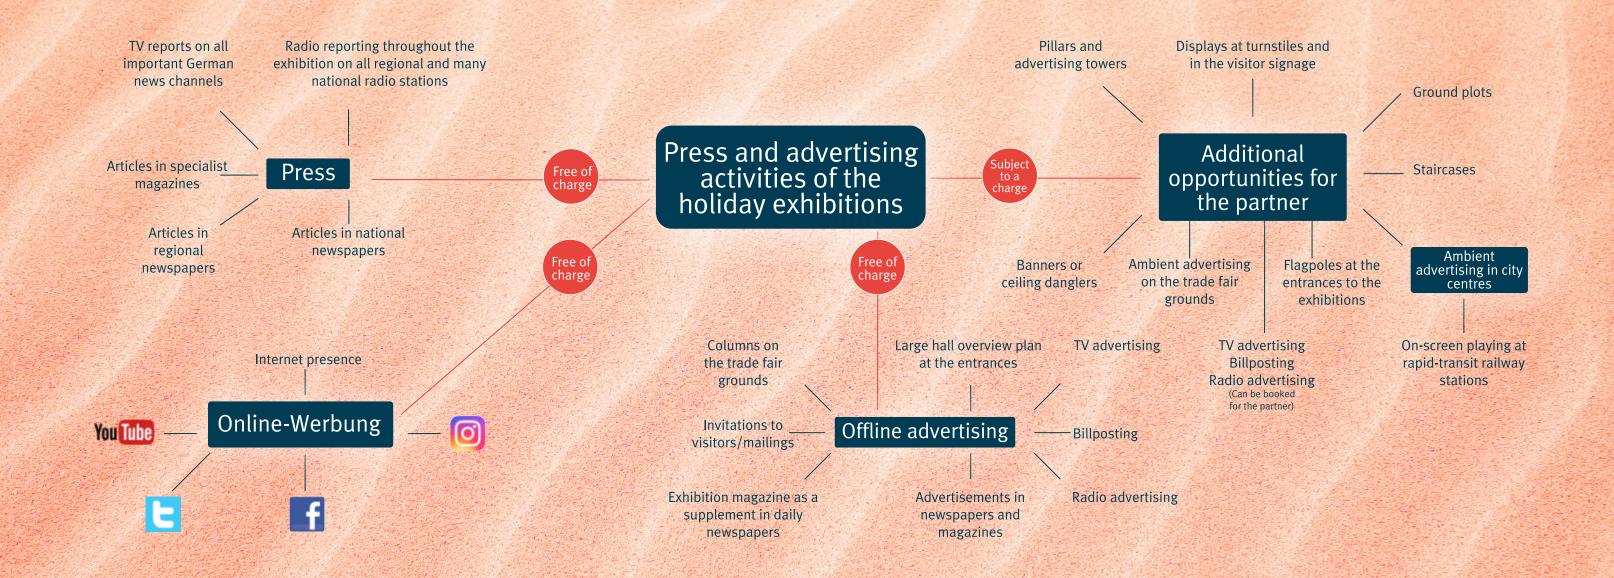

# PRWORK&ADVERTISING WITH PEAK REACH

We will arouse the interest of the international media through extensive press relations. Over 2,000 accredited journalists from all over the world report on CMT, REISEN & CARAVANING HAMBURG and TC.

Eye-catching advertising via traditional media and social media channels create a huge reach and make the partner the focus of attention among the general public.