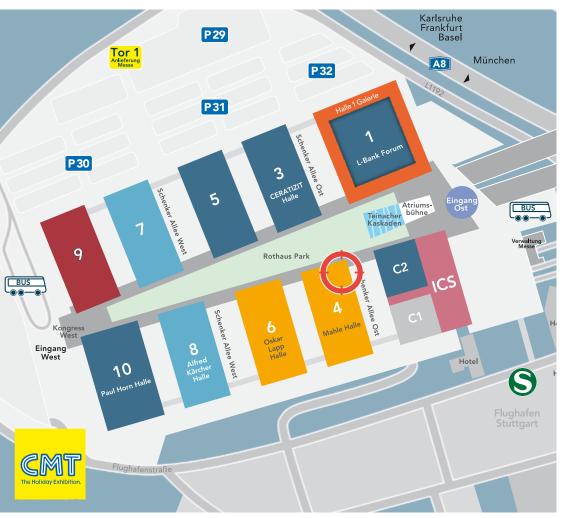

# EXCLUSIVE LOCATIONS FOR OUR HOLIDAY EXHIBITION PARTNERS

Whether Stuttgart, Hamburg or Leipzig, your country is the centre of attention at all three holiday exhibitions. Your premium stand positions directly at the hall entrances attract the attention of every visitor.

Modern infrastructures ensure an easier stay for your team throughout the exhibition.