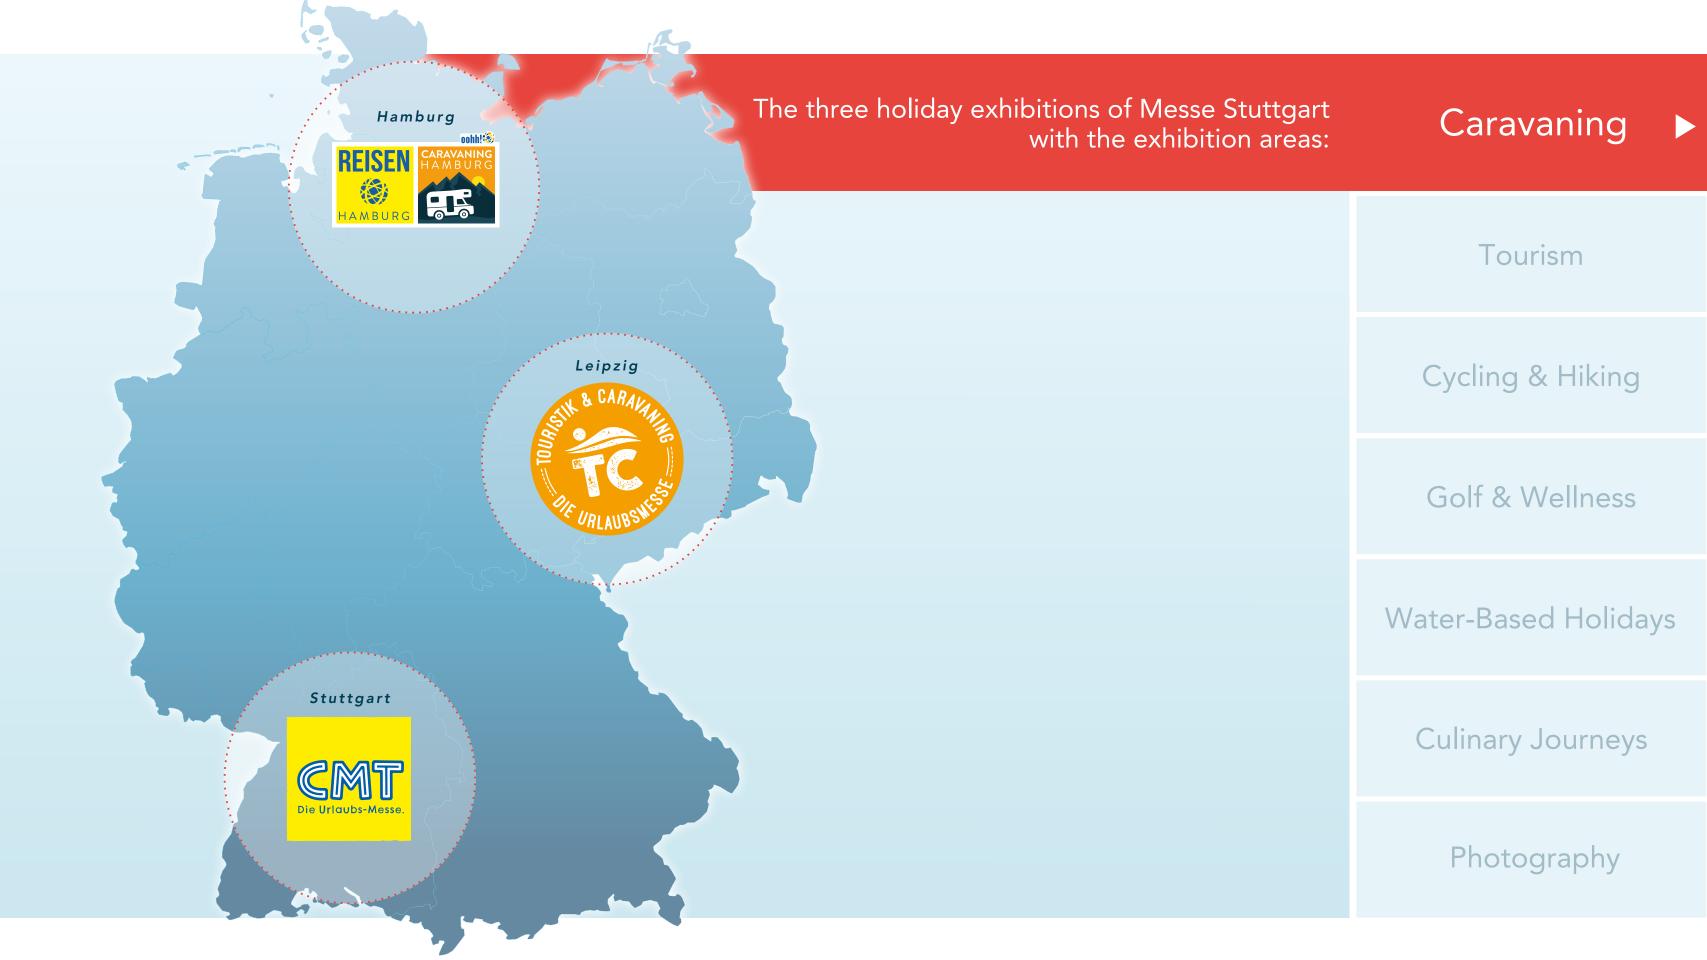

The three holiday exhibitions of Messe Stuttgart

## One topic, every location!

|                                                                                                                                                                                                                                                                                                                                                                                                                                                                                                                                                                                                                                                                                                                                                                                                                                                                                                                                                                                                                                                                                                                                                                                                                                                                                                                                                                                                                                                                                                                                                                                                                                                                                                                                                                                                                                                                                                                                                                                                                                                                                                                                | Exhibition                                                | Duration         | Number of visitors | Exhibition area                                                                                                           | Venue                                                                                                                                        |
|--------------------------------------------------------------------------------------------------------------------------------------------------------------------------------------------------------------------------------------------------------------------------------------------------------------------------------------------------------------------------------------------------------------------------------------------------------------------------------------------------------------------------------------------------------------------------------------------------------------------------------------------------------------------------------------------------------------------------------------------------------------------------------------------------------------------------------------------------------------------------------------------------------------------------------------------------------------------------------------------------------------------------------------------------------------------------------------------------------------------------------------------------------------------------------------------------------------------------------------------------------------------------------------------------------------------------------------------------------------------------------------------------------------------------------------------------------------------------------------------------------------------------------------------------------------------------------------------------------------------------------------------------------------------------------------------------------------------------------------------------------------------------------------------------------------------------------------------------------------------------------------------------------------------------------------------------------------------------------------------------------------------------------------------------------------------------------------------------------------------------------|-----------------------------------------------------------|------------------|--------------------|---------------------------------------------------------------------------------------------------------------------------|----------------------------------------------------------------------------------------------------------------------------------------------|
| CMT@<br>The Holiday Exhibition.                                                                                                                                                                                                                                                                                                                                                                                                                                                                                                                                                                                                                                                                                                                                                                                                                                                                                                                                                                                                                                                                                                                                                                                                                                                                                                                                                                                                                                                                                                                                                                                                                                                                                                                                                                                                                                                                                                                                                                                                                                                                                                | The world's largest consumer show for tourism and leisure | January, 9 days  | 265,000            | CMT The Holiday Exhibition.  9 days, throughout the entire exhibition                                                     | L-Bank Forum (Hall 1 + gallery), Hall C2, Jacques Lanners Hall (Hall 3), Halls 5 & 7, Alfred Kärcher Hall (Hall 8), Paul Horn Hall (Hall 10) |
| REISEN CARAVANING HAMBURG                                                                                                                                                                                                                                                                                                                                                                                                                                                                                                                                                                                                                                                                                                                                                                                                                                                                                                                                                                                                                                                                                                                                                                                                                                                                                                                                                                                                                                                                                                                                                                                                                                                                                                                                                                                                                                                                                                                                                                                                                                                                                                      | FreizeitWelten at<br>Messe Hamburg                        | February, 5 days | 102,000            | REISEN CARAVANING HAMBURG  HAMBURG  5 days, throughout the entire exhibition                                              | Halls A1 - A4                                                                                                                                |
| CARAVANIII & CARAV | Central Germany's<br>largest holiday exhibition           | November, 5 days | 56,000             | 5 days, throughout the entire exhibition                                                                                  | Halls 3 and 5                                                                                                                                |
|                                                                                                                                                                                                                                                                                                                                                                                                                                                                                                                                                                                                                                                                                                                                                                                                                                                                                                                                                                                                                                                                                                                                                                                                                                                                                                                                                                                                                                                                                                                                                                                                                                                                                                                                                                                                                                                                                                                                                                                                                                                                                                                                |                                                           |                  |                    | Your contact for all 3 events  Andreas Ott  Manager Exhibition and Event Management +49 711 18560-2752 +49 711 18560-2701 |                                                                                                                                              |