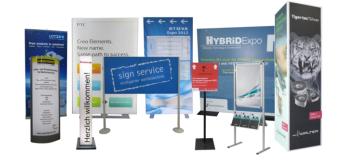

### Display - Roll Up

The roll-ups can be individually placed on the premises, for example, at the escalators or in the visitor pathway. You can incorporate your own advertising materials, or we can produce them for you.

#### Total price:

Rent incl. production and assembly/disassembly, plus VAT

€ 370.00 (per stand, both sides, 0.85 x 2.00 m)

### **Display - TX Frame**

At various locations on the exhibition grounds, you can increase your visibility with our stand-up displays. Whether for guiding visitors to your booth or for presenting your product, this advertising tool is versatile.

#### Total price:

Rent incl. production and assembly/disassembly, plus VAT

€ 540.00 (per stand, both sides, 0.99 x 2.50 m)