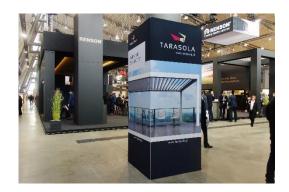

### **Advertising Tower**

The advertising towers can be placed at various positions and are ideal advertising tools to attract the attention of incoming visitors to your company. As the advertising tower is printed on all 4 sides, your advertisement will be visible from every direction.

#### Total price:

Rental incl. production and assembly/disassembly, plus VAT

€ 3,020.00 (four-sided, 1.5 x 3 m, frame on loan) € 5,430.00 (four-sided, 2 x 5 m, frame on loan)

The front sides of the stairway entrances on the trade fair square at the East entrance offer an attractive large space for advertising.