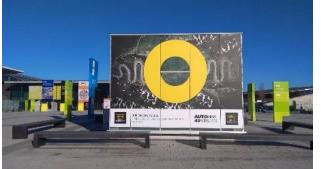

### **Advertising Tower**

The advertising towers can be placed at various positions and are ideal advertising tools to attract the attention of incoming visitors to your company. As the advertising tower is printed on all 4 sides, your advertisement will be visible from every direction.

#### Total price:

Rental incl. production and assembly/disassembly, plus VAT

€ 3,020.00 (four-sided, 1.5 x 3 m, frame on loan) € 5,430.00 (four-sided, 2 x 5 m, frame on loan)

The front sides of the stairway entrances on the trade fair square at the East entrance offer an attractive large space for advertising.