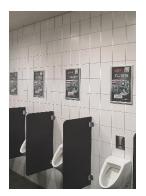

#### **Restroom Advertisement**

In the restroom facilities, you can advertise in various forms, such as door decals, mirror decals, wall frames, or by wrapping the towel holders.

Rent incl. production and assembly/disassembly, plus VAT.

#### Wall frame Din A3