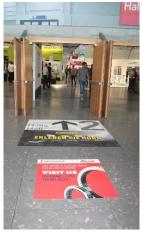

## **Floor Graphics**

The floor graphics can be placed throughout the East entrance area. With this exceptional form of advertising, you can create your own visitor guidance.

Rent incl. production and assembly/disassembly, plus VAT

€ 200.00 per m<sup>2</sup>