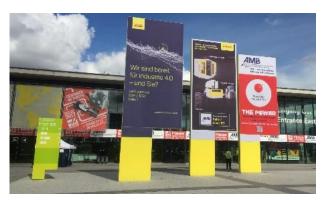

### **Advertising Tower**

The advertising towers can be placed at various positions and are ideal advertising tools to attract the attention of incoming visitors to your company. As the advertising tower is printed on all 4 sides, your advertisement will be visible from every direction.

#### Total price:

Rental incl. production and assembly/disassembly, plus VAT

€ 3,020.00 (four-sided, 1.5 x 3 m, frame on loan) € 5,430.00 (four-sided, 2 x 5 m, frame on loan)

The front sides of the stairway entrances on the trade fair square at the East entrance offer an attractive large space for advertising.