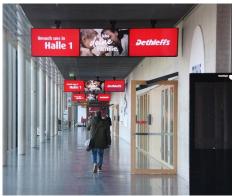

### **Electronic Tour Leading System**

The locations of the digital advertising spaces are in the highly frequented visitor pathway, directly in front of the hall entrances, and also at the East entrance.

Spot length: 10 seconds, 400 repetitions per day. Maximum of 2 customers can book.

Total price: Rent incl. recording, plus VAT,

€ 1,200.00 (per visitor tour)