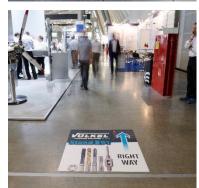

## **Floor Graphics**

The floor graphics can be placed throughout the visitor pathway in the halls. With this exceptional form of advertising, you can create your own visitor guidance.

€ 200.00 per m²