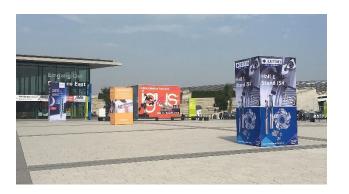

### **Advertising Tower**

The advertising towers can be placed at various positions and are ideal advertising tools to attract the attention of incoming visitors to your company. As the advertising tower is printed on all 4 sides, your advertisement will be visible from every direction.

#### Total price:

Rental incl. production and assembly/disassembly, plus VAT

€ 3,020.00 (four-sided, 1.5 x 3 m, frame on loan) € 5,430.00 (four-sided, 2 x 5 m, frame on loan)

The front sides of the stairway entrances on the trade fair square at the East entrance offer an attractive large space for advertising.