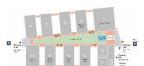

### Display - Roll Up

The roll-ups can be individually placed on the premises, for example, at the escalators or in the visitor pathway. You can incorporate your own advertising materials, or we can produce them for you.

#### Total price:

Rent incl. production and assembly/disassembly, plus VAT

€ 370.00 (per stand, both sides, 0.85 x 2.00 m)