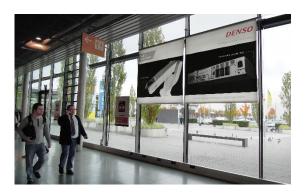

#### **Glas Wall Banners**

The advertising spaces directly in front of the halls in the visitor pathway are in the direct line of sight of the visitors

#### Total price:

Rent incl. production and assembly/dismantling, plus VAT.

€ 535.00 (one-sided, 1.95 x 2 m)

The wall surface banners in the visitor pathway are positioned in front of the halls and showcase your company and product advertising in the entrance areas.

#### Total price:

Rent incl. production and assembly/dismantling, plus VAT.

€ 755.00 (one-sided, 2 x 3 m/ 2 x 2.7 m)