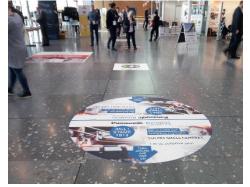

## **Floor Graphics**

The floor graphics can be placed throughout the East entrance area. With this exceptional form of advertising, you can create your own visitor guidance.

Rent incl. production and assembly/disassembly, plus VAT

€ 200.00 per m<sup>2</sup>