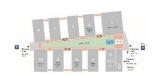

## **Site Overview**

## Overview Boulevard to the fair

#### **Overview Messeboulevard**

- Videoboard North (visible from the trade fair)
- Videoboard South (visible from the airport and S-Bahn)

#### **Videoboard North/South**

Due to its direct connection to the trade fair, the airport is one of the most important advertising spaces in the region. With the video board at the south entrance, you reach thousands of trade fair visitors arriving by S-Bahn (suburban train). It is located in an unparalleled position directly above the entrance, thus in the focal point of trade fair visitors.