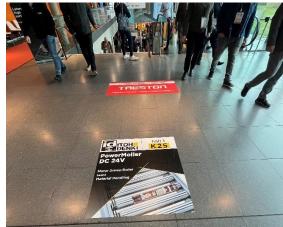

## **Floor Graphics**

The floor graphics can be placed throughout the visitor pathway in the halls. With this exceptional form of advertising, you can create your own visitor guidance.

€ 200.00 per m²

Total price:

Rent incl. production and assembly/disassembly, plus VAT

€ 200.00 per m²