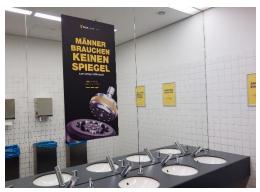

#### **Restroom Advertisement**

In the restroom facilities, you can advertise in various forms, such as door decals, mirror decals, wall frames, or by wrapping the towel holders.

Rent incl. production and assembly/disassembly, plus VAT.

#### Mirror graphics, 4 units

per Sanitary facilities 1 sqm included € 800.00