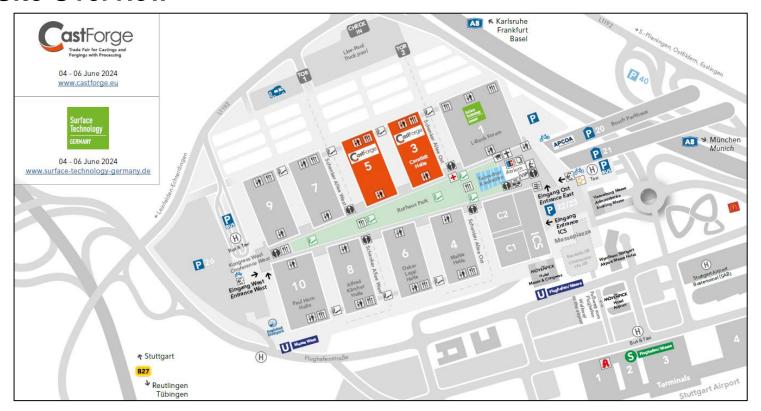

## **Site Overview**

## Overview Boulevard to the fair

#### **Overview Messeboulevard**

- Videoboard North (visible from the trade fair)
- Videoboard South (visible from the airport and S-Bahn)