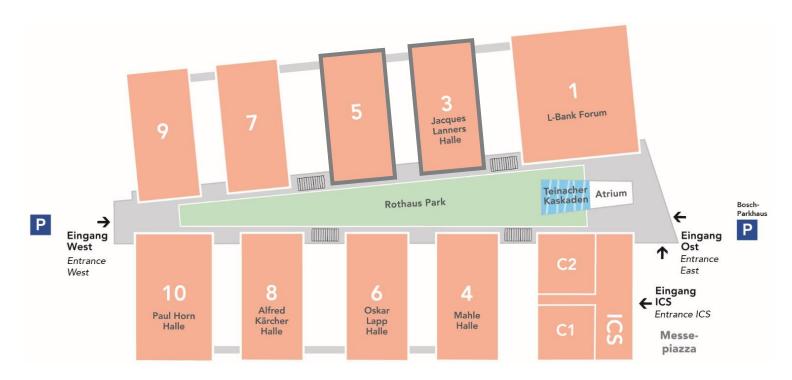

u display your company logo as a full image on all steps, the possibilities are versatile, offering a high degree of flexibility.







#### Total price:

Rent incl. production and assembly/disassembly, plus VAT.

€ 2,400.00 (terrain jump 1, 32 steps à 3.17 x 0.16 m)



#### **Escalator Advertisement**

Accompany your customers on their way into the exhibition halls! At the highly frequented terrain jumps, two escalators are available for individual design. The handrails and the escalator belts are available for booking. We would be happy to put together a package for you.





#### Total price:

Rent incl. production and assembly/disassembly, plus VAT.

€ 2,600.00 (railing, 2 pieces, 12.90 x 0.67 m, terrain jump 1) € 1,200.00 (hinges 4 pieces, 12.90 x 0.095 m, terrain jump 1)















### Floor graphics

The floor graphics can be individually placed. With this exceptional form of advertising starting from a size of 1 x 1 m, you can create your own visitor guidance.

Only available for exhibitors in the immediate vicinity. Positions will be assigned based on placement suggestions.

Total price:

Rent incl. production and assembly/disassembly, plus VAT

€ 200.00 per m²















## **Skywalls**

The skywalls are suspended from the ceiling over the visitor aisles, providing an ideal advertising space to guide visitors directly to your booth.

Available only for exhibitors placed in the immediate vicinity.



Rent incl. production and assembly/dismantling, plus VAT

€ 1,650.00 (one-sided, 2.5 x 5 m) € 2,633.00 (double-sided, 2.5 x 5 m)













### **Advertisin