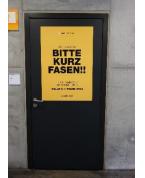

#### **Restroom Advertisement**

In the restroom facilities, you can advertise in various forms, such as door decals, mirror decals, wall frames, or by wrapping the towel holders.

Rent incl. production and assembly/disassembly, plus VAT.

#### Door graphics 0.7 x 1.0 m

per hall, 4 units € 800.00