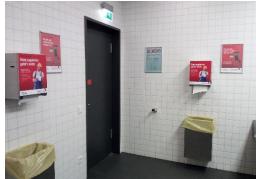

#### **Restroom Advertisement**

In the restroom facilities, you can advertise in various forms, such as door decals, mirror decals, wall frames, or by wrapping the towel holders.

Rent incl. production and assembly/disassembly, plus VAT.

#### Wall frame Din A3

#### Branding towel dispensers 0.3 x 0.35 m

per hall, 12 units € 600.00

#### Mirror graphics, 4 units

per Sanitary facilities 1 sqm included € 800.00

#### Door graphics 0.7 x 1.0 m

per hall, 4 units € 800.00