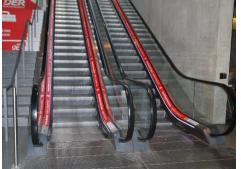

#### **Escalator Advertisement**

Accompany your customers on their way into the exhibition halls! At the highly frequented terrain jumps, two escalators are available for individual design. The handrails and the escalator belts are available for booking. We would be happy to put together a package for you.

#### Total price:

Rent incl. production and assembly/disassembly, plus VAT.

€ 2,600.00 (railing, 2 pieces, 12.90 x 0.67 m, terrain jump 1) € 1,200.00 (hinges 4 pieces, 12.90 x 0.095 m, terrain jump 1)