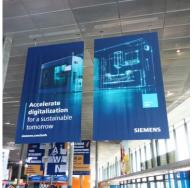

#### **Banners Facade Entrance East**

This three-part area offers numerous creative design possibilities. Your message in an attractive large format will capture attention from a distance, ensuring high visibility!

#### Total price:

Rent incl. production and assembly/disassembly, plus VAT

€ 11.195,00 (3 pieces, 3 banners à 4,77 x 4,89 m)

Welcome the visitors with welcome graphics on the glass facade at the revolving doors at the East entrance when they come from the trade fair square and the Bosch parking garage.