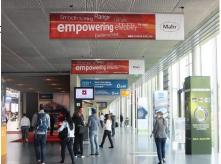

## **Ceiling Banners**

The ceiling flags in front of the halls are an ideal advertising medium and guide to your booth, and can be booked throughout the visitor pathway.

#### Total price:

Rent incl. production and assembly/disassembly plus VAT

€ 265.00 (one-sided, 3 x 0.6 m) € 420.00 (double-sided, 3 x 0.6 m)