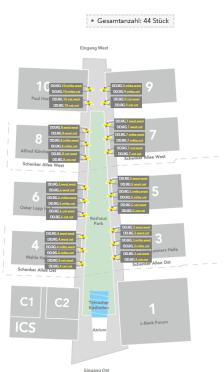

## **Site Overview**

## Overview Boulevard to the fair

#### **Overview Messeboulevard**

- Videoboard North (visible from the trade fair)
- Videoboard South (visible from the airport and S-Bahn)

# **Advertising space at Messeboulevard**