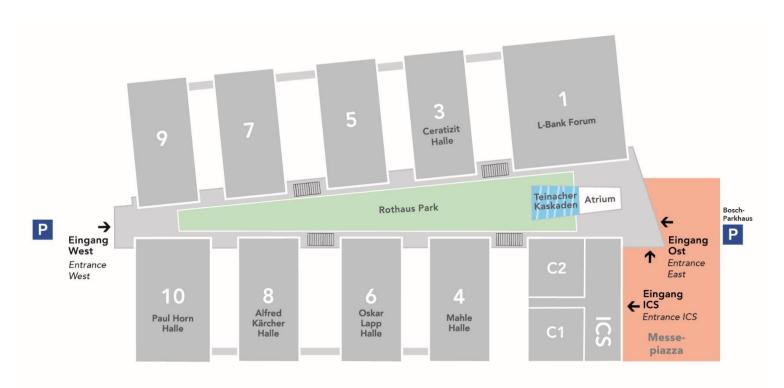

## **Site Overview**

## Overview Boulevard to the fair

#### **Overview Messeboulevard**

- Videoboard North (visible from the trade fair)
- Videoboard South (visible from the airport and S-Bahn)

# **Advertising space at Messeboulevard**