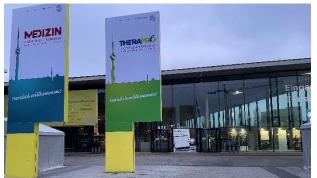

### **Advertising Tower**

The advertising towers can be placed at various positions and are ideal advertising tools to attract the attention of incoming visitors to your company. As the advertising tower is printed on all 4 sides, your advertisement will be visible from every direction.

#### Total price:

Rental incl. production and assembly/disassembly, plus VAT

€ 3,020.00 (four-sided, 1.5 x 3 m, frame on loan) € 5,430.00 (four-sided, 2 x 5 m, frame on loan)

The front sides of the stairway entrances on the trade fair square at the East entrance offer an attractive large space for advertising.