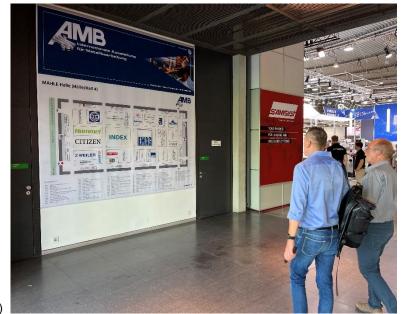

### **Sponsoring "Floor Plan"**

A large hall plan will be placed at the hall entrance. In addition to your advertising inscription directly above the hall plan, your booth will be highlighted in color on the plan. Take advantage of the visitors' dwell time.

Package price per hall:

Rent incl. production and assembly/dismantling, plus VAT.

€ 1,200.00 (1 plan with 3 x 3 m, of which 3 x 1 m advertising space)