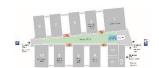

## Overview Boulevard to the fair

#### **Overview Messeboulevard**

- Videoboard North (visible from the trade fair)
- Videoboard South (visible from the airport and S-Bahn)

#### **Videoboard North/South**

Due to its direct connection to the trade fair, the airport is one of the most important advertising spaces in the region. With the video board at the south entrance, you reach thousands of trade fair visitors arriving by S-Bahn (suburban train). It is located in an unparalleled position directly above the entrance, thus in the focal point of trade fair visitors.