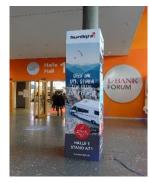

### **Advertising Tower**

The advertising towers can be placed at various positions and are ideal advertising tools to attract the attention of incoming visitors to your company. As the advertising tower is printed on all 4 sides, your advertisement will be visible from every direction.

#### Total price:

Rental incl. production and assembly/disassembly, plus VAT

€ 3,020.00 (four-sided, 1.5 x 3 m, frame on loan) € 5,430.00 (four-sided, 2 x 5 m, frame on loan)

The front sides of the stairway entrances on the trade fair square at the East entrance offer an attractive large space for advertising.