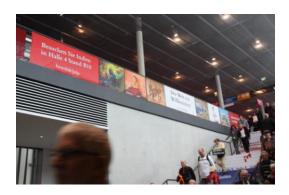

## **Ceiling Banners**

The ceiling flags in front of the halls are an ideal advertising medium and guide to your booth, and can be booked throughout the visitor pathway.

#### Total price:

Rent incl. production and assembly/disassembly plus VAT

€ 265.00 (one-sided, 3 x 0.6 m) € 420.00 (double-sided, 3 x 0.6 m)