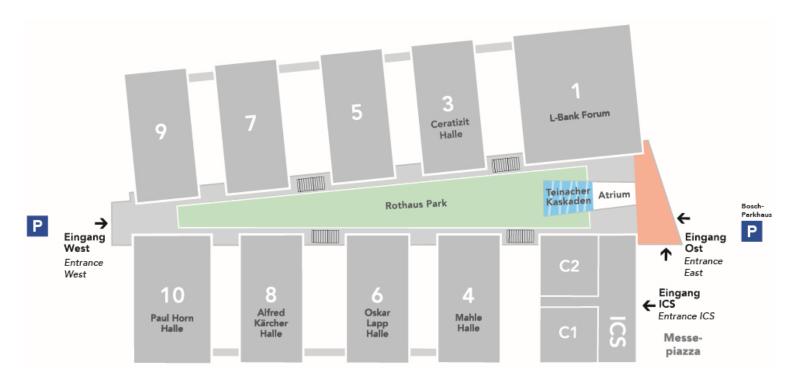

## **Site Overview**

## Overview Boulevard to the fair

#### **Overview Messeboulevard**

- Videoboard North (visible from the trade fair)
- Videoboard South (visible from the airport and S-Bahn)