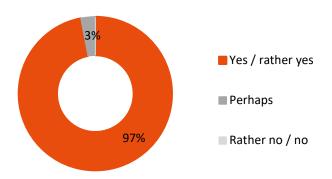

# Exhibitor survey – Intention of recommendation

**97% of the exhibitor**s would recommend CastForge to others.