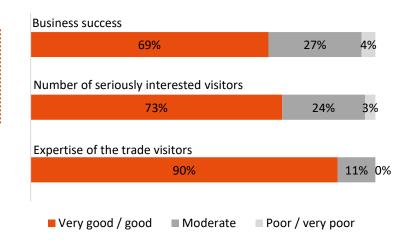

#### Exhibitor survey – Business success assessment

Overall, the exhibitors are very satisfied with the success of their participation in the trade fair, with **90%** rating the quality of the trade visitors in particular as very good/good.