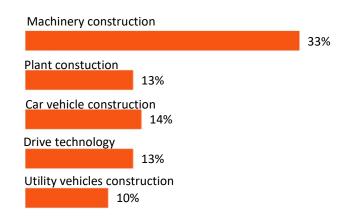

#### **Statistics**

|                                                  | Total          | Germany        | International  |
|--------------------------------------------------|----------------|----------------|----------------|
| Exhibitors                                       | 488            | 140            | 348            |
| Visitors  Net exhibition space in m <sup>2</sup> | 4,286<br>9,638 | 2,700<br>3,112 | 1,586<br>6,526 |

## Visitor survey – Catchment area



# Up to 50 km 14% 50 km to 100 km 9% 100 km to 300 km 28% More than 300 km

Distance from permanent residence

# Visitor survey – General assessment

Visitors rate CastForge with a good grade of 1.9.





#### Visitor survey – TOP 5 economic sectors / industries\*





#### Visitor survey - Position in company\*

**56%** of all CastForge visitors are employed in leading positions. 29% come from large companies with more than 1.000 employees.



# Visitor survey - Decision making competency\*

**84%** of visitors are involved in the procurement or purchasing decision-making process.



<sup>\*</sup>Muitiplé choice

<sup>\*</sup>Difference to 100% = pupil, student, other not working

<sup>\*</sup>Difference to 100% = pupil, student, other not working



#### Visitor survey – Intention of revisitation / recommendation

**64%** of visitors would like to visit CastForge again. **82%** would recommend the trade fair to others.



#### Visitor survey – TOP 5 interests\*

The top interest of CastForge visitors are casted parts and forged parts as well as the p