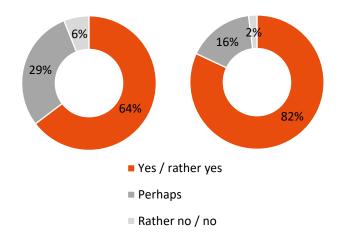

#### Visitor survey – Intention of revisitation / recommendation

**64%** of visitors would like to visit CastForge again. **82%** would recommend the trade fair to others.