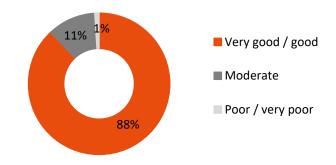

# Visitor survey – General assessment

Visitors rate CastForge with a good grade of 1.9.