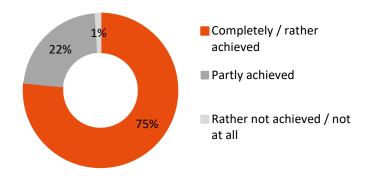

#### Exhibitor survey – Achievement of trade fair objectives

**Three quarters** have achieved their trade fair objectives at CastForge this year.