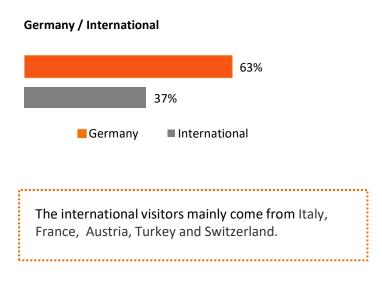

#### **Statistics**

|                                                  | Total          | Germany        | International  |
|--------------------------------------------------|----------------|----------------|----------------|
| Exhibitors                                       | 488            | 140            | 348            |
| Visitors  Net exhibition space in m <sup>2</sup> | 4,286<br>9,638 | 2,700<br>3,112 | 1,586<br>6,526 |

## Visitor survey – Catchment area



# Up to 50 km 14% 50 km to 100 km 9% 100 km to 300 km 28% More than 300 km

Distance from permanent residence

# Visitor survey – General assessment

Visitors rate CastForge with a good grade of 1.9.





#### Visitor survey – TOP 5 economic sectors / industries\*





#### Visitor survey - Position in company\*

**56%** of all CastForge visitors are employed in leading positions. 29% come from large companies with more than 1.000 employees.



# Visitor survey - Decision making competency\*

**84%** of visitors are involved in the procurement or purchasing decision-making process.



<sup>\*</sup>Muitiplé choice

<sup>\*</sup>Difference to 100% = pupil, student, other not working

<sup>\*</sup>Difference to 100% = pupil, student, other not working



#### Visitor survey – Intention of r