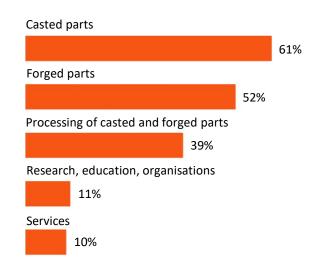

#### Visitor survey – TOP 5 interests\*

The top interest of CastForge visitors are casted parts and forged parts as well as the processing of these.

\*Multiple choice