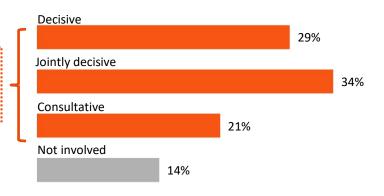

# Visitor survey - Decision making competency\*

**84%** of visitors are involved in the procurement or purchasing decision-making process.

<sup>\*</sup>Muitiplé choice

<sup>\*</sup>Difference to 100% = pupil, student, other not working