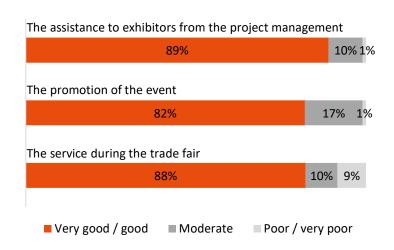

## Exhibitor survey - Service

In good hands: Exhibitors rate the support and service provided by Messe Stuttgart as good to very good