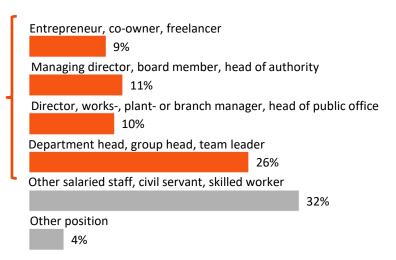

#### Visitor survey - Position in company\*

**56%** of all CastForge visitors are employed in leading positions. 29% come from large companies with more than 1.000 employees.

# Visitor survey - Decision making competency\*

**84%** of visitors are involved in the procurement or purchasing decision-making process.

<sup>\*</sup>Muitiplé choice

<sup>\*</sup>Difference to 100% = pupil, student, other not working

<sup>\*</sup>Difference to 100% = pupil, student, other not working