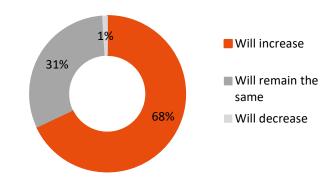

### Exhibitor survey – Importance for branch of industry

**68%** of exhibitors assume that the importance of CastForge will increase.