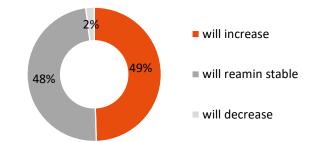

## Visitor survey – Development of importance

**Half of the visitors** are convinced that CastForge will become even more important.