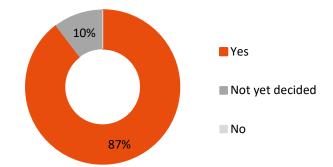

#### Exhibitor survey - Intention to exhibit again

More than **87%** of the exhibitors have the intention to exhibit again.