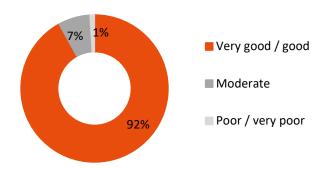

#### Exhibitor survey – Business success assessment

Overall, the exhibitors are very satisfied with the success of their participation in the trade fair, with **90%** rating the quality of the trade visitors in particular as very good/good.