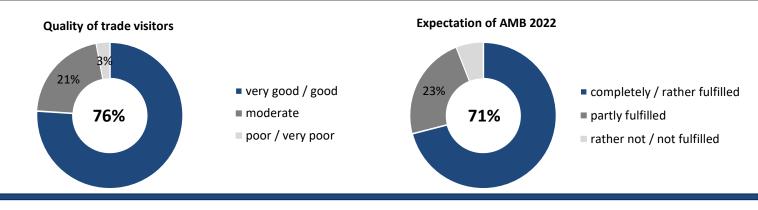

atistics**



## Origin of visitors\*





#### Top 10 International visitors by country\*



#### Top 5 Geman visitors by federal state



\* According to visitor registration



#### Visitor survey – TOP 5 Industry branches\*



#### Visitor survey – General assessment of AMB 2022



## Visitor survey – Intention of revisitation & Recommendation





#### Visitor survey – Completeness of the offer\*



\* TOP 5 offerings according to relevance for the visitors

#### Visitor survey – Decision making competency\*



# Visitor survey – Investment and / or purchase intentions





# Exhibitor survey – TOP 5 Product offerings\*



\* Multiple choice

#### Exhibitor survey – General assessment & Intention to exhibit again



## Exhibitor survey – Quality of visitors & Expectation of AMB 2022