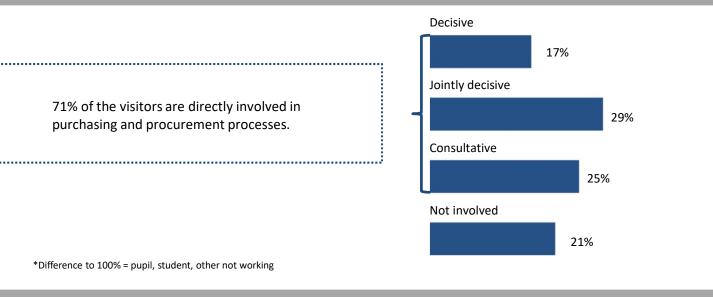

Subject to change without notice





# Show report 2022



FKM

#### **Statistics**



## Origin of visitors\*





#### Top 10 International visitors by country\*



#### Top 5 Geman visitors by federal state



\* According to visitor registration



#### Visitor survey – TOP 5 Industry branches\*



#### Visitor survey – General assessment of AMB 2022



## Visitor survey – Intention of revisitation & Recommendation





#### Visitor survey – Completeness of the offer\*



\* TOP 5 offerings according to relevance for the visitors

#### Visitor survey – Decision making competency\*



# Visitor survey – Investment and / or purchase intentions





# Exhibitor survey – TOP 5 Product offerings\*



\* Multiple choice

#### Exhibitor survey – General assessment & Intention to exhibit again



## Exhibitor survey – Quality of visitors & Expectation of AMB 2022