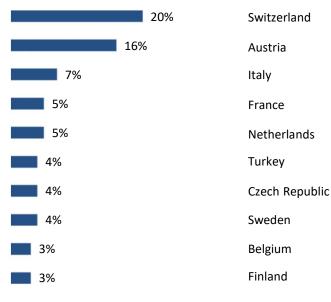

Subject to change without notice





# Show report 2022



FKM

#### **Statistics**



## Origin of visitors\*





#### Top 10 International visitors by country\*



#### Top 5 Geman visitors by federal state



\* According to visitor registration



#### Visitor survey – TOP 5 Industry branches\*



#### Visitor survey – General assessment of AMB 2022



## Visitor survey – Intention of revisitation & Recommendation





#### Visitor survey – Completeness of the offer\*



\* TOP 5 offerings according to relevance for the visitors

#### Visitor survey – Decision making competency\*



# Visitor survey – Investment and / or purchase intentions





# Exhibitor survey – TOP 5 Product offerings\*



\* Multiple choice

#### Exhibitor survey – General assessment & Intention to exhibit again



## Exhibitor survey – Quality of visitors & Expectation of AMB 2022