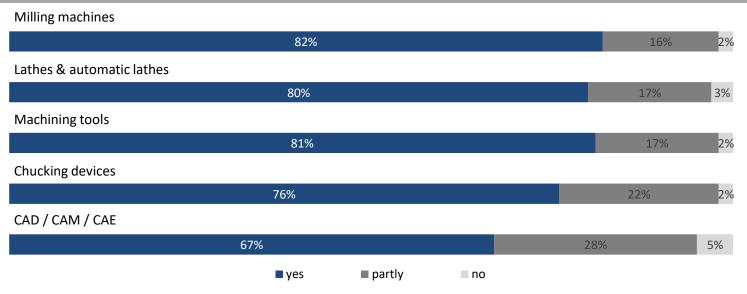

#### Visitor survey – Completeness of the offer\*

\* TOP 5 offerings according to relevance for the visitors