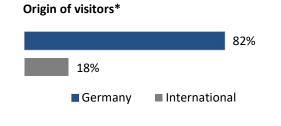

Subject to change without notice





# Show report 2022



FKM

#### **Statistics**



## Origin of visitors\*





#### Top 10 International visitors by country\*



#### Top 5 Geman visitors by federal state



\* According to visitor registration



#### Visitor survey – TOP 5 Industry branches\*



#### Visitor survey – General assessment of AMB 2022



## Visitor survey – Intention of revisitation & Recommendation





#### Visitor survey – Completeness of the offer\*



\* TOP 5 offerings according to relevance for the visitors

#### Visitor survey – Decision making competency\*



# Visitor survey – Investment and / or purchase intentions





# Exhibitor survey – TOP 5 Product offerings\*



\* Multiple choice

#### Exhibitor survey – General assessment & Intention to exhibit again



## Exhibitor survey – Quality of visitors & Expectation of AMB 2022