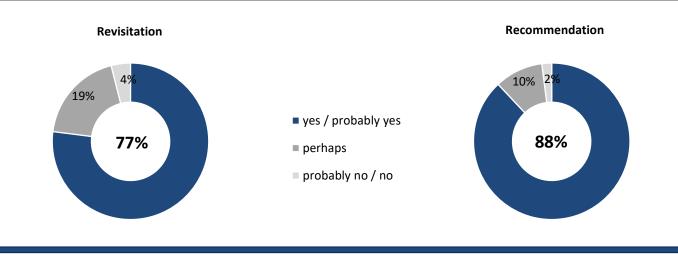

Subject to change without notice





# Show report 2022



FKM

#### **Statistics**



## Origin of visitors\*





#### Top 10 International visitors by country\*



#### Top 5 Geman visitors by federal state



\* According to visitor registration



#### Visitor survey – TOP 5 Industry branches\*



#### Visitor survey – General assessment of AMB 2022



## Visitor survey – Intention of revisitation & Recommendation





#### Visitor survey – Completeness of the offer\*



\* TOP 5 offerings according to relevance for the visitors

#### Visitor survey – Decision making competency\*



# Visitor survey – Investment and / or purchase intentions





# Exhibitor survey – TOP 5 Product offerings\*



\* Multiple choice

#### Exhibitor survey – General assessment & Intention to exhibit again



## Exhibitor survey – Quality of visitors & Expectation of AMB 2022