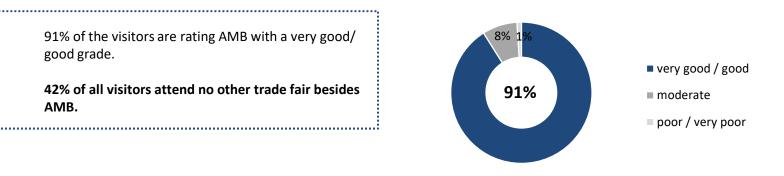

Subject to change without notice





# Show report 2022



FKM

#### **Statistics**



## Origin of visitors\*





#### Top 10 International visitors by country\*



#### Top 5 Geman visitors by federal state



\* According to visitor registration



#### Visitor survey – TOP 5 Industry branches\*



#### Visitor survey – General assessment of AMB 2022



## Visitor survey – Intention of revisitation & Recommendation





#### Visitor survey – Completeness of the offer\*



\* TOP 5 offerings according to relevance for the visitors

#### Visitor survey – Decision making competency\*



# Visitor survey – Investment and / or purchase intentions





# Exhibitor survey – TOP 5 Product offerings\*



\* Multiple choice

#### Exhibitor survey – General assessment & Intention to exhibit again



## Exhibitor survey – Quality of visitors & Expectation of AMB 2022