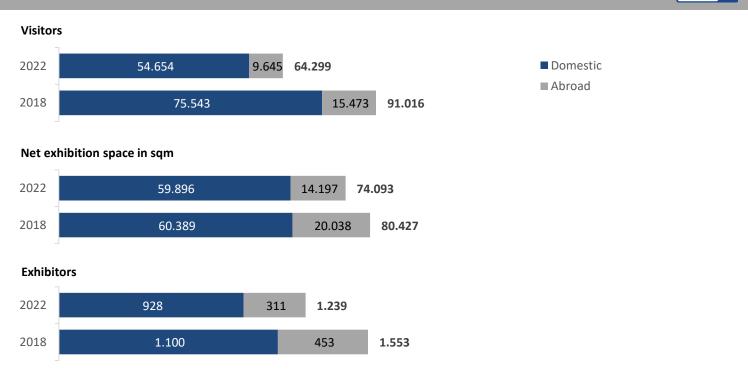

Subject to change without notice





# Show report 2022



FKM

#### **Statistics**



## Origin of visitors\*





#### Top 10 International visitors by country\*



#### Top 5 Geman visitors by federal state



\* According to visitor registration



#### Visitor survey – TOP 5 Industry branches\*



#### Visitor survey – General assessment of AMB 2022



## Visitor survey – Intention of revisitation & Recommendation





#### Visitor survey – Completeness of the offer\*



\* TOP 5 offerings according to relevance for the visitors

#### Visitor survey – Decision making competency\*



# Visitor survey – Investment and / or purchase intentions





# Exhibitor survey – TOP 5 Product offerings\*



\* Multiple choice

#### Exhibitor survey – General assessment & Intention to exhibit again



## Exhibitor survey – Quality of visitors & Expectation of AMB 2022