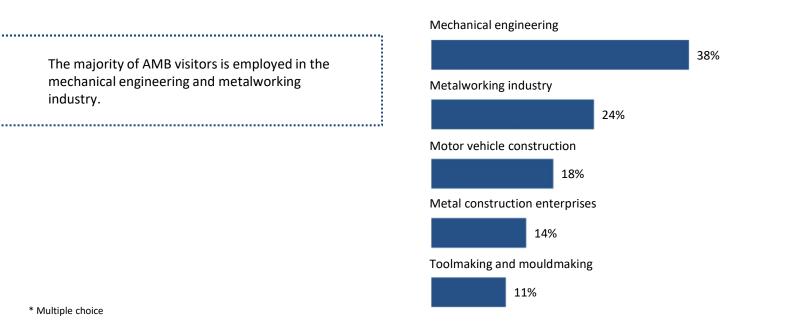

Subject to change without notice





# Show report 2022



FKM

#### **Statistics**



## Origin of visitors\*





#### Top 10 International visitors by country\*



#### Top 5 Geman visitors by federal state



\* According to visitor registration



#### Visitor survey – TOP 5 Industry branches\*



#### Visitor survey – General assessment of AMB 2022



## Visitor survey – Intention of revisitation & Recommendation





#### Visitor survey – Completeness of the offer\*



\* TOP 5 offerings according to relevance for the visitors

#### Visitor survey – Decision making competency\*



# Visitor survey – Investment and / or purchase intentions





# Exhibitor survey – TOP 5 Product offerings\*



\* Multiple choice

#### Exhibitor survey – General assessment & Intention to exhibit again



## Exhibitor survey – Quality of visitors & Expectation of AMB 2022