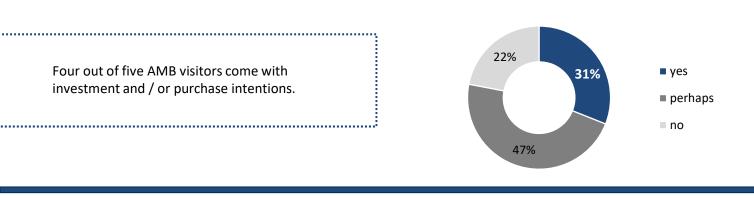

Subject to change without notice





# Show report 2022



FKM

#### **Statistics**



## Origin of visitors\*





#### Top 10 International visitors by country\*



#### Top 5 Geman visitors by federal state



\* According to visitor registration



#### Visitor survey – TOP 5 Industry branches\*



#### Visitor survey – General assessment of AMB 2022



## Visitor survey – Intention of revisitation & Recommendation





#### Visitor survey – Completeness of the offer\*



\* TOP 5 offerings according to relevance for the visitors

#### Visitor survey – Decision making competency\*



# Visitor survey – Investment and / or purchase intentions





# Exhibitor survey – TOP 5 Product offerings\*



\* Multiple choice

#### Exhibitor survey – General assessment & Intention to exhibit again



## Exhibitor survey – Quality of visitors & Expectation of AMB 2022