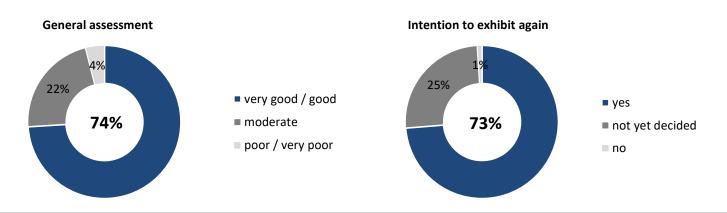

ject to change without notice





# Show report 2022



FKM

#### **Statistics**



## Origin of visitors\*





#### Top 10 International visitors by country\*



#### Top 5 Geman visitors by federal state



\* According to visitor registration



#### Visitor survey – TOP 5 Industry branches\*



#### Visitor survey – General assessment of AMB 2022



## Visitor survey – Intention of revisitation & Recommendation





#### Visitor survey – Completeness of the offer\*



\* TOP 5 offerings according to relevance for the visitors

#### Visitor survey – Decision making competency\*



# Visitor survey – Investment and / or purchase intentions





# Exhibitor survey – TOP 5 Product offerings\*



\* Multiple choice

#### Exhibitor survey – General assessment & Intention to exhibit again



## Exhibitor survey – Quality of visitors & Expectation of AMB 2022