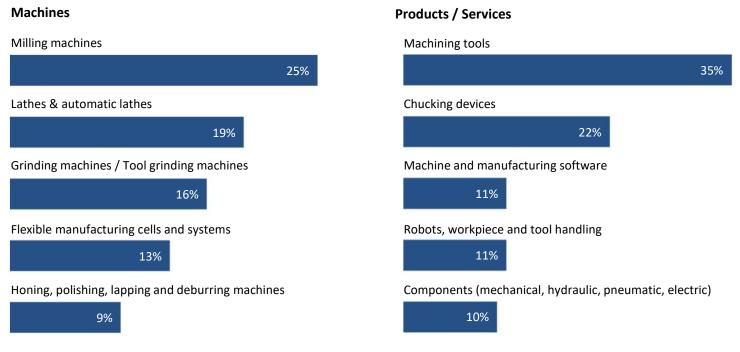

Subject to change without notice





# Show report 2022



FKM

#### **Statistics**



## Origin of visitors\*





#### Top 10 International visitors by country\*



#### Top 5 Geman visitors by federal state



\* According to visitor registration



#### Visitor survey – TOP 5 Industry branches\*



#### Visitor survey – General assessment of AMB 2022



## Visitor survey – Intention of revisitation & Recommendation





#### Visitor survey – Completeness of the offer\*



\* TOP 5 offerings according to relevance for the visitors

#### Visitor survey – Decision making competency\*



# Visitor survey – Investment and / or purchase intentions





# Exhibitor survey – TOP 5 Product offerings\*



\* Multiple choice

#### Exhibitor survey – General assessment & Intention to exhibit again



## Exhibitor survey – Quality of visitors & Expectation of AMB 2022